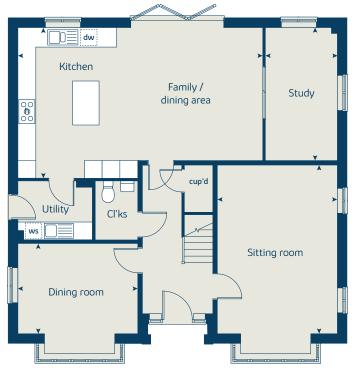

#### Floor area: 255sq.m | 2,428 sq.ft

| Ground floor                   | metres        | feet / inches    |
|--------------------------------|---------------|------------------|
| Kitchen / family / dining area | 8.28 x 5.10   | 27' 2" x 16' 8"  |
| Sitting room                   | 5.71 x 4.06   | 18' 8" x 13' 3"  |
| Dining room                    | 4.06 x 3.06   | 13' 3" x 10' 0"  |
| Study                          | 4.50 x 2.44   | 14' 9" x 8' 0"   |
|                                |               |                  |
| First floor                    |               |                  |
| Bedroom 1                      | 4.66 x 4.09   | 15' 3" x 13' 5"  |
| Bedroom 2                      | 4.37 x 2.95   | 14' 4" x 9' 8"   |
| Bedroom 3                      | 4.13 x 3.16   | 13' 6" x 10' 4"  |
| Bedroom 4                      | 2.54 x 3.23   | 10' 7" x 8' 4"   |
| Bedroom 5                      | 3.20 x 2.51   | 10' 5" x 8' 2"   |
| h hob                          | w             | wardrobe         |
| dw dishwasher                  | cup'd         | cupboard         |
| ws washing machine space       | < <b>&gt;</b> | measuring points |
| cyl hot water cylinder         |               |                  |

### The Oak | X531 (F) P6 vt C0003 |

The floorplan has been produced for illustrative purposes only. Room sizes shown are between arrow points as indicated on plan. The dimensions have tolerances of + or -50mm and should not be used other than for general guidance. If specific dimensions are required, enquiries should be made to the sales consultant. The floor plans shown are not to scale. Measurements are based on the original drawings. Slight variations may occur during construction.

## Ground floor