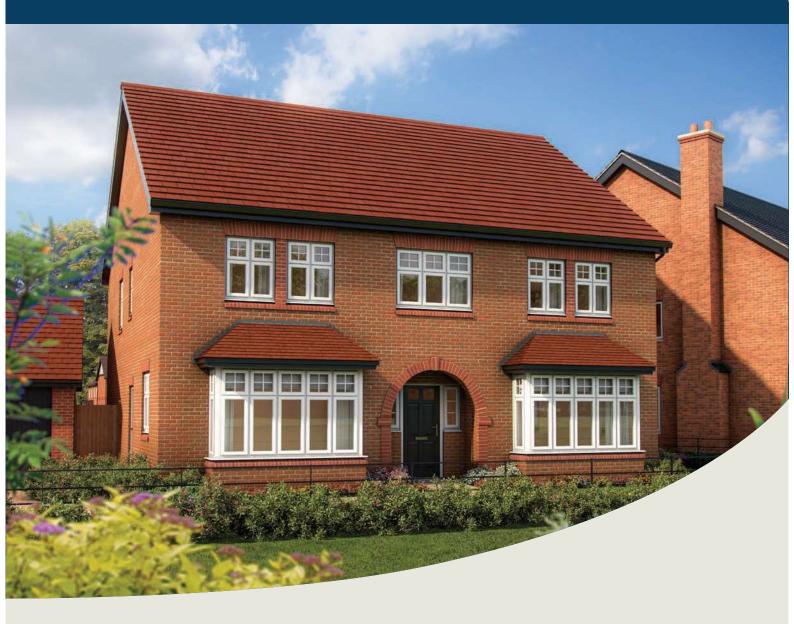

# The Oak 5 bedroom home - Plot 92

This stunning 2,428 sq ft home enjoys views of the cricket ground and open space, while inside it's the perfect family home, with stylish and flexible areas suitable for all the family's needs.

The open-plan kitchen of your dreams; which will be perfect for entertaining. There is a choice of bedrooms to delight even the fussiest member of your family.

The main bedroom is elegant and sophisticated with a private dressing room and luxury en suite – just for you. Complete with a double garage and parking for 4 cars.

The illustrations shown are computer generated impressions of how the property may look and are indicative only. External details or finishes may vary on individual plots and homes may be built in either detached or attached styles depending on the development layout. Exact specifications, window styles and whether a property is left or right handed may differ from plot to plot. Please speak to our sales consultant for specific plot details.