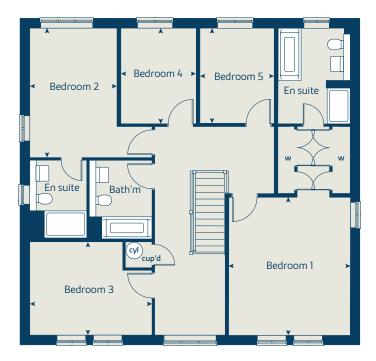

#### Floor area: 255sq.m | 2,428 sq.ft

| Ground floor                   | metres        | feet / inches    |
|--------------------------------|---------------|------------------|
| Kitchen / family / dining area | 8.28 x 5.10   | 27' 2" x 16' 8"  |
| Sitting room                   | 5.71 x 4.06   | 18' 8" x 13' 3"  |
| Dining room                    | 4.06 x 3.06   | 13' 3" x 10' 0"  |
| Study                          | 4.50 x 2.44   | 14' 9" x 8' 0"   |
|                                |               |                  |
| First floor                    |               |                  |
| Bedroom 1                      | 4.66 x 4.09   | 15' 3" x 13' 5"  |
| Bedroom 2                      | 4.37 x 2.95   | 14' 4" x 9' 8"   |
| Bedroom 3                      | 4.13 x 3.16   | 13' 6" x 10' 4"  |
| Bedroom 4                      | 2.54 x 3.23   | 10' 7" x 8' 4"   |
| Bedroom 5                      | 3.20 x 2.51   | 10' 5" x 8' 2"   |
| h hob                          | w             | wardrobe         |
| dw dishwasher                  | cup'd         | cupboard         |
| ws washing machine space       | < <b>&gt;</b> | measuring points |
| cyl hot water cylinder         |               |                  |

### The Oak | X531 (F) P6 vt C0003 |

The floorplan has been produced for illustrative purposes only. Room sizes shown are between arrow points as indicated on plan. The dimensions have tolerances of + or -50mm and should not be used other than for general guidance. If specific dimensions are required, enquiries should be made to the sales consultant. The floor plans shown are not to scale. Measurements are based on the original drawings. Slight variations may occur during construction.

### First floor