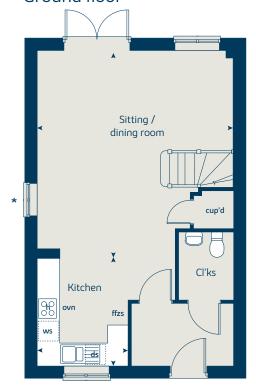

## The Rowan

#### 3 bedroom home

| Ground floor          |      | metres      | feet / inches        |
|-----------------------|------|-------------|----------------------|
| Kitchen               |      | 2.85 x 2.46 | 9' 4" x 8' 1"        |
| Sitting / dining room |      | 5.49 x 5.19 | 18' 0" x 17' 0"      |
| First floor           |      |             |                      |
| Bedroom 1             |      | 3.68 x 3.57 | 12' 1" x 11' 9"      |
| Bedroom 2             |      | 2.97 x 2.44 | 9' 9" x 8' 0"        |
| Bedroom 3             |      | 3.54 x 2.13 | 11' 7" x 7' 0"       |
| ovn                   | oven | ffzs        | fridge freezer space |
| h                     | hob  | cup'd       | cupboard             |
| ds dishwasher s       | pace | < ≻         | measuring points     |
| ws washing machine s  | pace |             |                      |

#### Ground floor