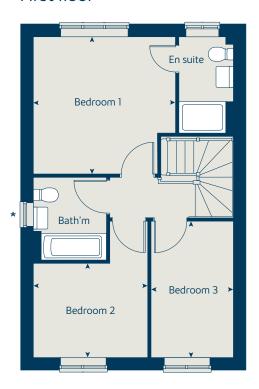

## The Rowan

#### 3 bedroom home

| Ground floor          |      | metres      | feet / inches        |
|-----------------------|------|-------------|----------------------|
| Kitchen               |      | 2.85 x 2.46 | 9' 4" x 8' 1"        |
| Sitting / dining room |      | 5.49 x 5.19 | 18' 0" x 17' 0"      |
| First floor           |      |             |                      |
| Bedroom 1             |      | 3.68 x 3.57 | 12' 1" x 11' 9"      |
| Bedroom 2             |      | 2.97 x 2.44 | 9' 9" x 8' 0"        |
| Bedroom 3             |      | 3.54 x 2.13 | 11' 7" x 7' 0"       |
| ovn                   | oven | ffzs        | fridge freezer space |
| h                     | hob  | cup'd       | cupboard             |
| ds dishwasher s       | pace | < ≻         | measuring points     |
| ws washing machine s  | pace |             |                      |

#### First floor