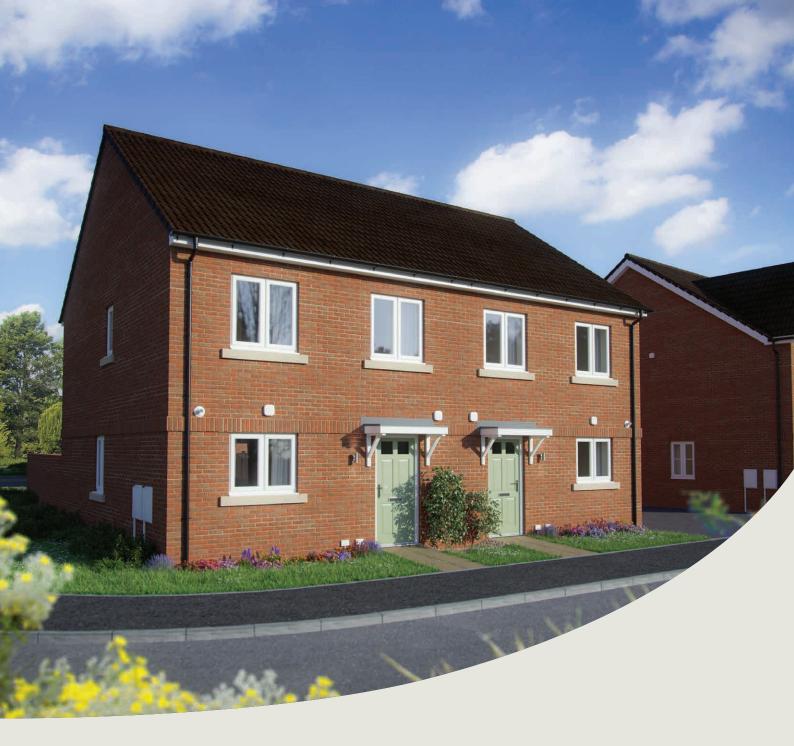

## The Rowan

#### 3 bedroom home

| Ground floor          |      | metres      | feet / inches        |
|-----------------------|------|-------------|----------------------|
| Kitchen               |      | 2.85 x 2.46 | 9' 4" x 8' 1"        |
| Sitting / dining room |      | 5.49 x 5.19 | 18' 0" x 17' 0"      |
| First floor           |      |             |                      |
| Bedroom 1             |      | 3.68 x 3.57 | 12' 1" x 11' 9"      |
| Bedroom 2             |      | 2.97 x 2.44 | 9' 9" x 8' 0"        |
| Bedroom 3             |      | 3.54 x 2.13 | 11' 7" x 7' 0"       |
| ovn                   | oven | ffzs        | fridge freezer space |
| h                     | hob  | cup'd       | cupboard             |
| ds dishwasher s       | pace | < ≻         | measuring points     |
| ws washing machine s  | pace |             |                      |