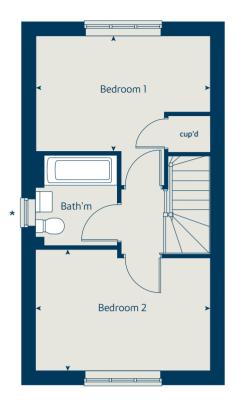

#### First floor

| Bedroom 1 | 4.06 x 2.68 | 13' 4" x 8' 9" |
|-----------|-------------|----------------|
| Bedroom 2 | 4.06 x 2.81 | 13' 4" x 9' 3" |

#### The Hawthorn | X203 02 B1000 |

This floorplan has been produced for illustrative purposes only. Room sizes shown are between arrow points as indicated on plan. The dimensions have tolerances of + or -50mm and should not be used other than for general guidance. If specific dimensions are required, enquiries should be made to the sales consultant.

\* Windows apply to selected plots only. Please see sales consultant for further details.

| fridge freezer space | ffzs  | oven                  | ovn |
|----------------------|-------|-----------------------|-----|
| cupboard             | cup'd | hob                   | h   |
| measuring points     | < ≻   | dishwasher space      | ds  |
|                      |       | washing machine space | ws  |