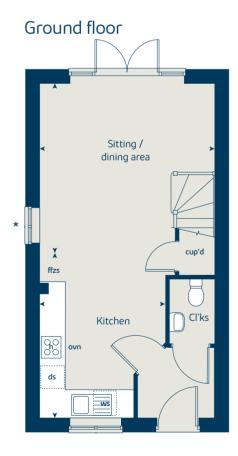

## The Hawthorn

2 bedroom home

| Ground floor          | metres      | feet / inches   |
|-----------------------|-------------|-----------------|
| Kitchen               | 3.78 x 2.86 | 12' 5" x 9' 4"  |
| Sitting / dining area | 4.06 x 3.99 | 13' 4" x 12' 5" |

#### The Hawthorn | X203 02 B1000 |

This floorplan has been produced for illustrative purposes only. Room sizes shown are between arrow points as indicated on plan. The dimensions have tolerances of + or -50mm and should not be used other than for general guidance. If specific dimensions are required, enquiries should be made to the sales consultant.

\* Windows apply to selected plots only. Please see sales consultant for further details.

| fridge freezer space | ffzs  | oven                  | ovn |
|----------------------|-------|-----------------------|-----|
| cupboard             | cup'd | hob                   | h   |
| measuring points     | < ≻   | dishwasher space      | ds  |
|                      |       | washing machine space | ws  |