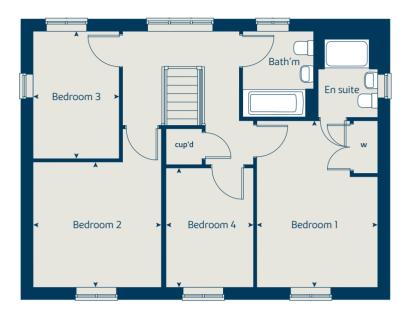

## The Chestnut

## The Chestnut

4 bedroom home

| Ground floor         | metres      | feet / inches   |
|----------------------|-------------|-----------------|
| Kitchen              | 4.03 x 3.04 | 13' 2" x 9' 11" |
| Dining / family area | 4.59 x 2.85 | 15' 0" x 9' 4"  |
| Sitting room         | 4.98 x 3.40 | 16' 4" x 11' 1" |
| Study                | 3.40 x 1.81 | 11' 1" x 5' 11" |

#### First floor

| Bedroom 1 | 3.24 x 2.98 | 10' 7" x 9' 8"  |
|-----------|-------------|-----------------|
| Bedroom 2 | 3.43 x 3.36 | 11' 2" x 11' 0" |
| Bedroom 3 | 3.92 x 2.31 | 12' 8" x 7' 5"  |
| Bedroom 4 | 3.20 x 2.35 | 10' 4" x 7' 7"  |

#### The Chestnut | X413 01 B1000 |

This floorplan has been produced for illustrative purposes only. Room sizes shown are between arrow points as indicated on plan. The dimensions have tolerances of + or -50mm and should not be used other than for general guidance. If specific dimensions are required, enquiries should be made to the sales consultant.

| ovn | oven                  | ffzr  | fridge freezer   |
|-----|-----------------------|-------|------------------|
| h   | hob                   | w     | wardrobe         |
| ds  | dishwasher space      | cup'd | cupboard         |
| ws  | washing machine space | < ≻   | measuring points |
| ldr | larder                |       |                  |