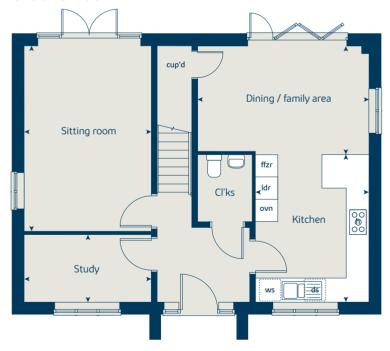

## The Chestnut

## The Chestnut

4 bedroom home

| Ground floor         | metres      | feet / inches   |
|----------------------|-------------|-----------------|
| Kitchen              | 4.03 x 3.04 | 13' 2" x 9' 11" |
| Dining / family area | 4.59 x 2.85 | 15' 0" x 9' 4"  |
| Sitting room         | 4.98 x 3.40 | 16' 4" x 11' 1" |
| Study                | 3.40 x 1.81 | 11' 1" x 5' 11" |

#### First floor

| Bedroom 1 | 3.24 x 2.98 | 10' 7" x 9' 8"  |
|-----------|-------------|-----------------|
| Bedroom 2 | 3.43 x 3.36 | 11' 2" x 11' 0" |
| Bedroom 3 | 3.92 x 2.31 | 12' 8" x 7' 5"  |
| Bedroom 4 | 3.20 x 2.35 | 10' 4" x 7' 7"  |

#### The Chestnut | X413 01 B1000 |

This floorplan has been produced for illustrative purposes only. Room sizes shown are between arrow points as indicated on plan. The dimensions have tolerances of + or -50mm and should not be used other than for general guidance. If specific dimensions are required, enquiries should be made to the sales consultant.

| ovn | oven                  | ffzr  | fridge freezer   |
|-----|-----------------------|-------|------------------|
| h   | hob                   | w     | wardrobe         |
| ds  | dishwasher space      | cup'd | cupboard         |
| ws  | washing machine space | < ≻   | measuring points |
| ldr | larder                |       |                  |