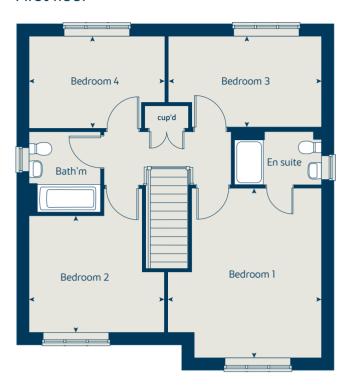

## The Aspen

### The Aspen

4 bedroom home

| Ground floor          | n    | netres | feet / inches    |
|-----------------------|------|--------|------------------|
| Kitchen / dining area | 7.77 | x 3.37 | 25' 6" x 11' 0"  |
| Sitting room          | 5.04 | x 3.39 | 16' 6" x 11' 1"  |
| Study                 | 2.01 | x 2.01 | 6' 7" x 6' 7"    |
| First floor           |      |        |                  |
| Bedroom 1             | 4.52 | x 4.09 | 14' 8" x 13' 4"  |
| Bedroom 2             | 3.60 | x 3.11 | 11' 8" x 10' 2"  |
| Bedroom 3             | 4.07 | x 2.42 | 13' 4" x 7' 9"   |
| Bedroom 4             | 3.61 | x 2.45 | 11' 10" x 8' 0"  |
| ovn                   | oven | ffzr   | fridge freezer   |
| h                     | hob  | ldr    | larder           |
| ds dishwasher s       | pace | cup'd  | cupboard         |
| ws washing machine s  | расе | < ≻    | measuring points |

#### The Aspen | X414 (IF) 01 B1000 |

The floorplan has been produced for illustrative purposes only. Room sizes shown are between arrow points as indicated on plan. The dimensions have tolerances of + or -50mm and should not be used other than for general guidance. If specific dimensions are required, enquiries should be made to the sales consultant. The floor plans shown are not to scale. Measurements are based on the original drawings. Slight variations may occur during construction.