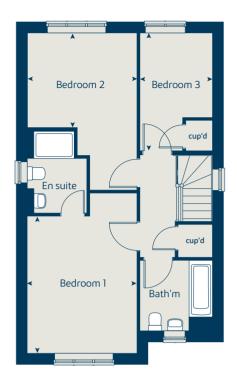

## The Chestnut

4 bedroom home

| Ground floor         | metres      | feet / inches   |
|----------------------|-------------|-----------------|
| Kitchen              | 4.03 x 3.04 | 13' 2" x 9' 11" |
| Dining / family area | 4.59 x 2.85 | 15' 0" x 9' 4"  |
| Sitting room         | 4.98 x 3.40 | 16' 4" x 11' 1" |
| Study                | 3.40 x 1.81 | 11' 1" x 5' 11" |

#### First floor

| Bedroom 1 | 3.24 x 2.98 | 10' 7" x 9' 8"  |
|-----------|-------------|-----------------|
| Bedroom 2 | 3.43 x 3.36 | 11' 2" x 11' 0" |
| Bedroom 3 | 3.92 x 2.31 | 12' 8" x 7' 5"  |
| Bedroom 4 | 3.20 x 2.35 | 10' 4" x 7' 7"  |

#### The Chestnut | X413 01 B1000 |

This floorplan has been produced for illustrative purposes only. Room sizes shown are between arrow points as indicated on plan. The dimensions have tolerances of + or -50mm and should not be used other than for general guidance. If specific dimensions are required, enquiries should be made to the sales consultant.

| ovn | oven                  | ffzr  | fridge freezer   |
|-----|-----------------------|-------|------------------|
| h   | hob                   | w     | wardrobe         |
| ds  | dishwasher space      | cup'd | cupboard         |
| ws  | washing machine space | < ≻   | measuring points |
| ldr | larder                |       |                  |