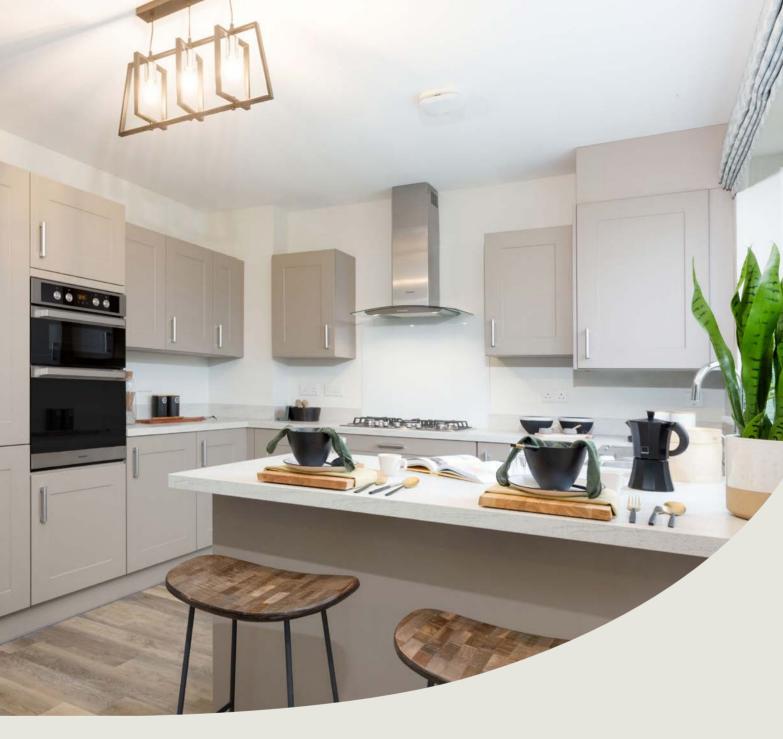

Our range of x,x and x bedroom homes embrace contemporary design, while retaining classic architecture and traditional build quality. They include popular features such as open-plan living areas, stylish fitted kitchens, bi-fold doors and spacious master bedrooms with en suites.

# Personalise your new home with upgrades and extras from our **Select** range, where the choice is yours

Customise your kitchen with stylish worktops and the latest modern appliances and personalise your bathrooms with stunning ceramics.

Using the **Select** range there are various options allowing you to create your perfect property which is truly unique to you.

You can personalise every space in your home from kitchen cupboards and electrics to built in wardrobes and if you have a preference for flooring, you can select from our diverse range that includes luxurious carpets, stylish Karndean, ceramics and vinyl.

These homes have been created to embrace modern design and styling, whilst retaining classic architectural traditions. An integral part of the design process for our new range of homes was to ensure they have a real wow factor and eye-catching kerb appeal. From designing external elevations to create attractive street scenes through to maximising the flow and size of the rooms, the homes include a variety of features to capture the attention.

The size, positioning and number of windows in our new housing collection have created bright and airy homes, this mixed in with the higher ceilings gives your property a spacious feel.

The flow and layout of the new homes has been a key consideration to accommodate today's lifestyles, with a focus on future living. With the kitchen at the heart of the home, impressive family spaces have been included within them to create sociable living areas, while attention on master bedrooms and en suites has given the homes added desirability.

Many of the properties include popular bi-fold doors helping to bring the outside in and enhance the gardens as an extended living area.