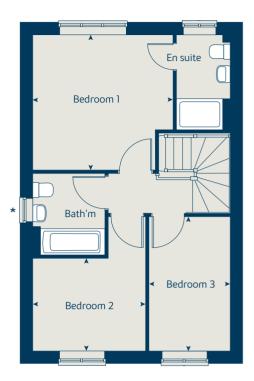

## The Hawthorn

2 bedroom home

| Ground floor          | metres      | feet / inches   |
|-----------------------|-------------|-----------------|
| Kitchen               | 3.78 x 2.86 | 12' 5" x 9' 4"  |
| Sitting / dining area | 4.06 x 3.99 | 13' 4" x 12' 5" |

#### First floor

| Bedroom 1 | 4.06 x 2.68 | 13' 4" x 8' 9" |
|-----------|-------------|----------------|
| Bedroom 2 | 4.06 x 2.81 | 13' 4" x 9' 3" |

#### The Hawthorn | X203 02 B1000 |

This floorplan has been produced for illustrative purposes only. Room sizes shown are between arrow points as indicated on plan. The dimensions have tolerances of + or -50mm and should not be used other than for general guidance. If specific dimensions are required, enquiries should be made to the sales consultant.

\* Windows apply to selected plots only. Please see sales consultant for further details.

| fridge freezer space | ffzs  | oven                  | ovn |
|----------------------|-------|-----------------------|-----|
| cupboard             | cup'd | hob                   | h   |
| measuring points     | < ≻   | dishwasher space      | ds  |
|                      |       | washing machine space | ws  |