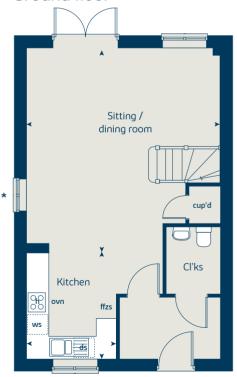

## The Hawthorn

2 bedroom home

| Ground floor          | metres      | feet / inches   |
|-----------------------|-------------|-----------------|
| Kitchen               | 3.78 x 2.86 | 12' 5" x 9' 4"  |
| Sitting / dining area | 4.06 x 3.99 | 13' 4" x 12' 5" |

#### First floor

| Bedroom 1 | 4.06 x 2.68 | 13' 4" x 8' 9" |
|-----------|-------------|----------------|
| Bedroom 2 | 4.06 x 2.81 | 13' 4" x 9' 3" |

#### The Hawthorn | X203 02 B1000 |

This floorplan has been produced for illustrative purposes only. Room sizes shown are between arrow points as indicated on plan. The dimensions have tolerances of + or -50mm and should not be used other than for general guidance. If specific dimensions are required, enquiries should be made to the sales consultant.

\* Windows apply to selected plots only. Please see sales consultant for further details.

| fridge freezer space | ffzs  | oven                  | ovn |
|----------------------|-------|-----------------------|-----|
| cupboard             | cup'd | hob                   | h   |
| measuring points     | < ≻   | dishwasher space      | ds  |
|                      |       | washing machine space | ws  |