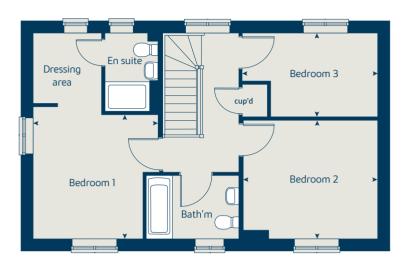

## The Aspen

### The Aspen

4 bedroom home

| Ground floor          | n    | netres | feet / inches    |
|-----------------------|------|--------|------------------|
| Kitchen / dining area | 7.77 | x 3.37 | 25' 6" x 11' 0"  |
| Sitting room          | 5.04 | x 3.39 | 16' 6" x 11' 1"  |
| Study                 | 2.01 | x 2.01 | 6' 7" x 6' 7"    |
| First floor           |      |        |                  |
| Bedroom 1             | 4.52 | x 4.09 | 14' 8" x 13' 4"  |
| Bedroom 2             | 3.60 | x 3.11 | 11' 8" x 10' 2"  |
| Bedroom 3             | 4.07 | x 2.42 | 13' 4" x 7' 9"   |
| Bedroom 4             | 3.61 | x 2.45 | 11' 10" x 8' 0"  |
| ovn                   | oven | ffzr   | fridge freezer   |
| h                     | hob  | ldr    | larder           |
| ds dishwasher s       | pace | cup'd  | cupboard         |
| ws washing machine s  | расе | < ≻    | measuring points |

#### The Aspen | X414 (IF) 01 B1000 |

The floorplan has been produced for illustrative purposes only. Room sizes shown are between arrow points as indicated on plan. The dimensions have tolerances of + or -50mm and should not be used other than for general guidance. If specific dimensions are required, enquiries should be made to the sales consultant. The floor plans shown are not to scale. Measurements are based on the original drawings. Slight variations may occur during construction.