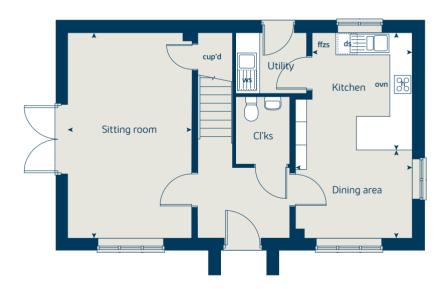

## The Aspen

### The Aspen

4 bedroom home

| Ground floor          | n    | netres | feet / inches    |
|-----------------------|------|--------|------------------|
| Kitchen / dining area | 7.77 | x 3.37 | 25' 6" x 11' 0"  |
| Sitting room          | 5.04 | x 3.39 | 16' 6" x 11' 1"  |
| Study                 | 2.01 | x 2.01 | 6' 7" x 6' 7"    |
| First floor           |      |        |                  |
| Bedroom 1             | 4.52 | x 4.09 | 14' 8" x 13' 4"  |
| Bedroom 2             | 3.60 | x 3.11 | 11' 8" x 10' 2"  |
| Bedroom 3             | 4.07 | x 2.42 | 13' 4" x 7' 9"   |
| Bedroom 4             | 3.61 | x 2.45 | 11' 10" x 8' 0"  |
| ovn                   | oven | ffzr   | fridge freezer   |
| h                     | hob  | ldr    | larder           |
| ds dishwasher s       | pace | cup'd  | cupboard         |
| ws washing machine s  | расе | < ≻    | measuring points |

#### The Aspen | X414 (IF) 01 B1000 |

The floorplan has been produced for illustrative purposes only. Room sizes shown are between arrow points as indicated on plan. The dimensions have tolerances of + or -50mm and should not be used other than for general guidance. If specific dimensions are required, enquiries should be made to the sales consultant. The floor plans shown are not to scale. Measurements are based on the original drawings. Slight variations may occur during construction.