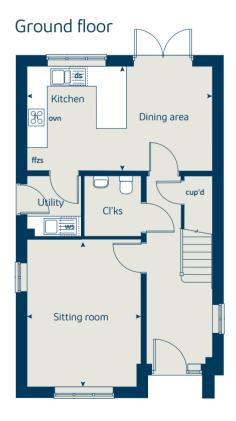

## The Spruce

3 bedroom home

| Ground floor | metres      | feet / inches    |
|--------------|-------------|------------------|
| Kitchen      | 3.16 x 2.69 | 10' 3" x 8' 9"   |
| Dining area  | 3.14 x 2.36 | 10' 3" x 7' 7"   |
| Sitting room | 5.53 x 3.32 | 18' 1" x 10' 10" |

#### First floor

| Bedroom 1 | 3.55 x 3.33 | 11' 6" x 10' 9" |
|-----------|-------------|-----------------|
| Bedroom 2 | 3.59 x 3.18 | 11' 7" x 10' 4" |
| Bedroom 3 | 3.63 x 2.25 | 11' 9" x 7' 4"  |

#### The Spruce | X307 (IF) 01 B1000 |

This floorplan has been produced for illustrative purposes only. Room sizes shown are between arrow points as indicated on plan. The dimensions have tolerances of + or -50mm and should not be used other than for general guidance. If specific dimensions are required, enquiries should be made to the sales consultant.

| ovn | oven                  | ffzs  | fridge freezer space |
|-----|-----------------------|-------|----------------------|
| h   | hob                   | cup'd | cupboard             |
| ds  | dishwasher space      | < ≻   | measuring points     |
| ws  | washing machine space |       |                      |