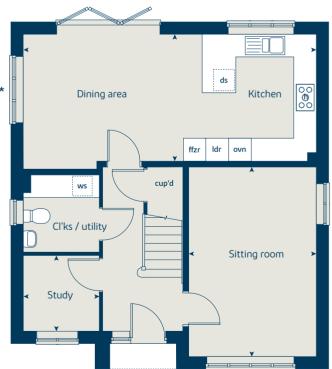

## The Chestnut

## The Chestnut

4 bedroom home

| Ground floor         | metres      | feet / inches   |
|----------------------|-------------|-----------------|
| Kitchen              | 4.03 x 3.04 | 13' 2" x 9' 11" |
| Dining / family area | 4.59 x 2.85 | 15' 0" x 9' 4"  |
| Sitting room         | 4.98 x 3.40 | 16' 4" x 11' 1" |
| Study                | 3.40 x 1.81 | 11' 1" x 5' 11" |

#### First floor

| Bedroom 1 | 3.24 x 2.98 | 10' 7" x 9' 8"  |
|-----------|-------------|-----------------|
| Bedroom 2 | 3.43 x 3.36 | 11' 2" x 11' 0" |
| Bedroom 3 | 3.92 x 2.31 | 12' 8" x 7' 5"  |
| Bedroom 4 | 3.20 x 2.35 | 10' 4" x 7' 7"  |

#### The Chestnut | X413 01 B1000 |

This floorplan has been produced for illustrative purposes only. Room sizes shown are between arrow points as indicated on plan. The dimensions have tolerances of + or -50mm and should not be used other than for general guidance. If specific dimensions are required, enquiries should be made to the sales consultant.

| ovn | oven                  | ffzr  | fridge freezer   |
|-----|-----------------------|-------|------------------|
| h   | hob                   | w     | wardrobe         |
| ds  | dishwasher space      | cup'd | cupboard         |
| ws  | washing machine space | < ≻   | measuring points |
| ldr | larder                |       |                  |