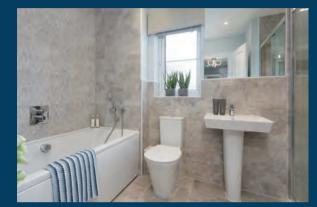

#### Bathroom

- Ideal Standard contemporary white Concept Air sanitary ware
- Shower over the bath (full height tiling to length and side of bath)
- Choice of standard Porcelanosa wall tiling (splashback, 450mm over bath, and full-height to shower cubicle)\*
- Chrome bezel LED bulkhead to bathroom and en suite(s)