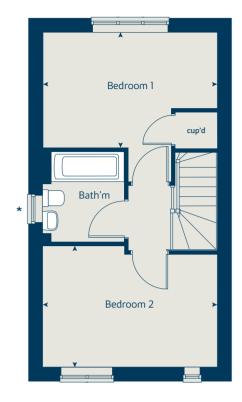

### The Hawthorn 2 bedroom home

| Ground floor          | metres      | feet / inches   |
|-----------------------|-------------|-----------------|
| Kitchen               | 3.78 x 2.91 | 12' 5" x 9' 7"  |
| Sitting / dining area | 4.07 x 4.05 | 13' 4" x 13' 3" |

#### First floor

| Bedroom 1 | 4.07 x 2.67 | 13' 4" x 8' 9" |
|-----------|-------------|----------------|
| Bedroom 2 | 4.07 x 2.81 | 13' 4" x 9' 3" |

#### The Hawthorn | X203 01 OALWC |

This floorplan has been produced for illustrative purposes only. Room sizes shown are between arrow points as indicated on plan. The dimensions have tolerances of + or -50mm and should not be used other than for general guidance. If specific dimensions are required, enquiries should be made to the sales consultant.

\* Window applies to selected plots only. Please see sales consultant for further details.

| ovn | oven                  | ffzs  | fridge freezer space |
|-----|-----------------------|-------|----------------------|
| h   | hob                   | cup'd | cupboard             |
| ds  | dishwasher space      | < >   | measuring points     |
| ws  | washing machine space |       |                      |