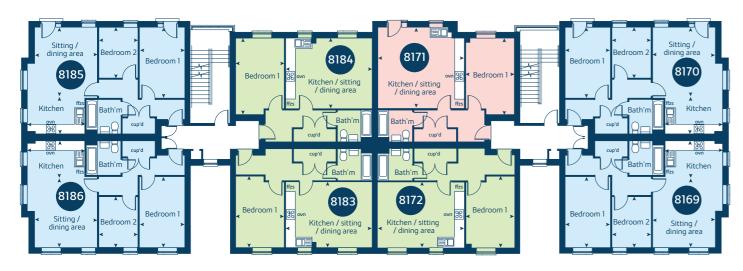

### Apartments 8164, 8166, 8167, 8169, 8170, 8173, 8174, 8181, 8182 and 8185-8188

|                                 | metres      | feet / inches   |
|---------------------------------|-------------|-----------------|
| Kitchen / sitting / dining area | 6.64 x 4.34 | 21' 7" x 14' 2" |
| Bedroom 1                       | 4.41 x 2.82 | 14' 4" x 9' 2"  |
| Bedroom 2                       | 3.16 x 2.42 | 10' 3" x 7' 9"  |

#### Apartments 8172, 8176, 8177, 8179, 8180, 8183 and 8184

|                                 | metres      | feet / inches   |
|---------------------------------|-------------|-----------------|
| Kitchen / sitting / dining area | 6.46 x 5.37 | 21' 2" x 17' 6" |
| Bedroom 1                       | 4.76 x 3.02 | 15' 6" x 9' 9"  |

#### Apartments 8165, 8168, 8171 and 8175

|          |                           | metres        | feet / inches                    |
|----------|---------------------------|---------------|----------------------------------|
| Kitcher  | n / sitting / dining area | 7.13 x 5.37   | 23' 3" x 17' 6"                  |
| Bedroo   | om 1                      | 4.76 x 3.02   | 15' 6" x 9' 9"                   |
|          |                           |               |                                  |
| ovn      | oven                      | ffzs          | fridge freezer space             |
| ovn<br>h | oven<br>hob               | ffzs<br>cup'd | fridge freezer space<br>cupboard |

#### Trood House | Block 8C 8164-8175 Haldon Reach |

The floorplan has been produced for illustrative purposes only. Room sizes shown are between arrow points as indicated on plan. The dimensions have tolerances of + or -50mm and should not be used other than for general guidance. If specific dimensions are required, enquiries should be made to the sales consultant. The floor plans shown are not to scale. Measurements are based on the original drawings. Slight variations may occur during construction.