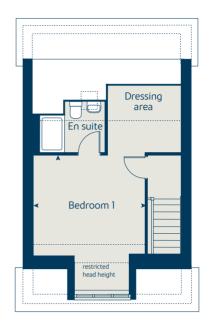

### 3 bedroom home

| Ground floor          | metres      | feet / inches   |
|-----------------------|-------------|-----------------|
| Kitchen / dining room | 5.19 x 2.98 | 17' 0" x 9' 9"  |
| Sitting room          | 4.16 x 3.66 | 13' 8" x 12' 0" |

#### First floor

| Bedroom 1 | 3.53 x 2.96 | 11' 7" x 9' 8" |
|-----------|-------------|----------------|
| Bedroom 2 | 3.03 x 2.94 | 9' 11" x 9' 8" |
| Bedroom 3 | 2.43 x 2.14 | 8' 0" x 7' 0"  |
|           |             |                |

#### The Hazel | X305 01 OALWC |

This floorplan has been produced for illustrative purposes only. Room sizes shown are between arrow points as indicated on plan. The dimensions have tolerances of  $\star$  or -50 mm and should not be used other than for general guidance. If specific dimensions are required, enquiries should be made to the sales consultant.