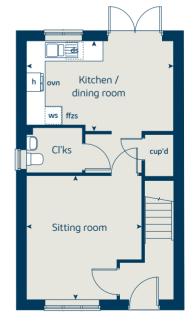

### 3 bedroom home

| Ground floor          | metres      | feet / inches   |
|-----------------------|-------------|-----------------|
| Kitchen / dining room | 5.19 x 2.98 | 17' 0" x 9' 9"  |
| Sitting room          | 4.16 x 3.66 | 13' 8" x 12' 0" |

#### First floor

| Bedroom 1 | 3.53 x 2.96 | 11' 7" x 9' 8" |
|-----------|-------------|----------------|
| Bedroom 2 | 3.03 x 2.94 | 9' 11" x 9' 8" |
| Bedroom 3 | 2.43 x 2.14 | 8' 0" x 7' 0"  |
|           |             |                |

#### The Hazel | X305 01 OALWC |

This floorplan has been produced for illustrative purposes only. Room sizes shown are between arrow points as indicated on plan. The dimensions have tolerances of  $\star$  or -50 mm and should not be used other than for general guidance. If specific dimensions are required, enquiries should be made to the sales consultant.