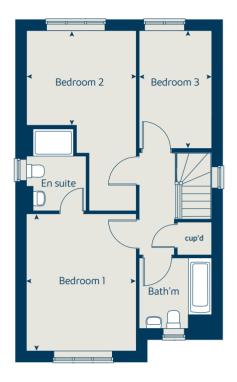

### First floor

### The Spruce 3 bedroom home

Bovis Homes

### The Spruce

3 bedroom home

| metres      | feet / inches              |
|-------------|----------------------------|
| 3.13 x 2.68 | 10' 2" x 8' 9"             |
| 3.14 x 2.40 | 10' 3" x 7' 8"             |
| 5.53 x 3.32 | 18' 1" x 10' 10"           |
|             | 3.13 x 2.68<br>3.14 x 2.40 |

#### First floor

| Bedroom 1 | 3.38 x 3.33 | 11' 1" x 10' 11" |
|-----------|-------------|------------------|
| Bedroom 2 | 3.60 x 3.18 | 11' 10" x 10' 5" |
| Bedroom 3 | 2.73 x 2.24 | 8' 9" x 7' 4"    |