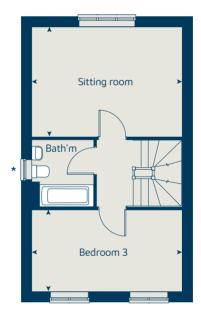

### 3 bedroom home

| Ground floor          | metres      | feet / inches   |
|-----------------------|-------------|-----------------|
| Kitchen / dining room | 5.19 x 2.98 | 17' 0" x 9' 9"  |
| Sitting room          | 4.16 x 3.66 | 13' 8" x 12' 0" |

#### First floor

| Bedroom 1 | 3.53 x 2.96 | 11' 7" x 9' 8" |
|-----------|-------------|----------------|
| Bedroom 2 | 3.03 x 2.94 | 9' 11" x 9' 8" |
| Bedroom 3 | 2.43 x 2.14 | 8' 0" x 7' 0"  |
|           |             |                |

#### The Hazel | X305 01 OALWC |

This floorplan has been produced for illustrative purposes only. Room sizes shown are between arrow points as indicated on plan. The dimensions have tolerances of  $\star$  or -50 mm and should not be used other than for general guidance. If specific dimensions are required, enquiries should be made to the sales consultant.