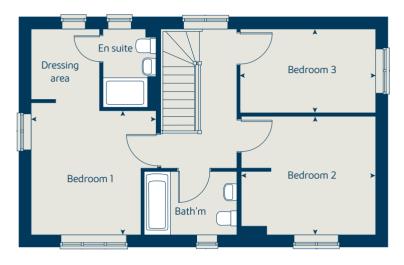

### **The Willow** 4 bedroom home

Bovis Homes

## The Willow

metres

5.97 x 4.06

4.11 x 3.20

4.89 x 3.32

4.04 x 3.32

3.04 x 2.55

4.32 x 4.02

10' 0" x 8' 4"

14' 2" x 13' 3"

fridge freezer

wardrobe

cupboard

4 bedroom home

Ground floor

Sitting room

First floor Bedroom 2

Bedroom 3

Bedroom 4

Second floor Bedroom 1

ovn

h

ds

The Willow | X411 01 |

Kitchen / dining room

| ٢ |
|---|
|   |