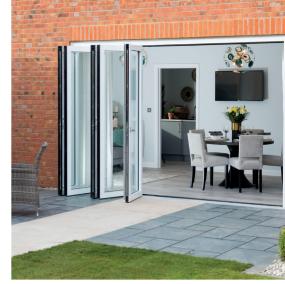

Many of the properties include popular bi-fold doors helping to bring the outside in and enhance the gardens as an extended living area.

#### **Doors and Windows**

- Front door with multi-point security locking system and security chain
- PVCu double glazing to windows
- White painted four panel doors with chrome lever handles