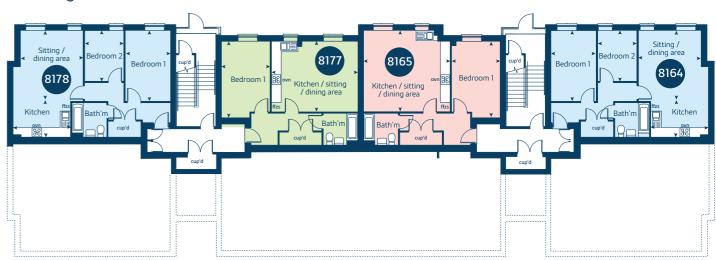

### Apartments 8164, 8166, 8167, 8169, 8170, 8173, 8174, 8181, 8182 and 8185-8188

|                                 | metres      | feet / inches   |
|---------------------------------|-------------|-----------------|
| Kitchen / sitting / dining area | 6.64 x 4.34 | 21' 7" x 14' 2" |
| Bedroom 1                       | 4.41 x 2.82 | 14' 4" x 9' 2"  |
| Bedroom 2                       | 3.16 x 2.42 | 10' 3" x 7' 9"  |

#### Apartments 8172, 8176, 8177, 8179, 8180, 8183 and 8184

|                                 | metres      | feet / inches   |
|---------------------------------|-------------|-----------------|
| Kitchen / sitting / dining area | 6.46 x 5.37 | 21' 2" x 17' 6" |
| Bedroom 1                       | 4.76 x 3.02 | 15' 6" x 9' 9"  |

#### Trood House | Block 8C 8164-8175 Haldon Reach |

The floorplan has been produced for illustrative purposes only. Room sizes shown are between arrow points as indicated on plan. The dimensions have tolerances of + or -50mm and should not be used other than for general guidance. If specific dimensions are required, enquiries should be made to the sales consultant. The floor plans shown are not to scale. Measurements are based on the original drawings. Slight variations may occur during construction.