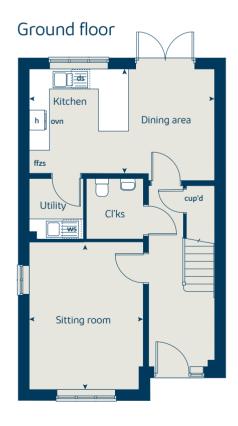

### Ground floor

### The Spruce 3 bedroom home

Bovis Homes

### The Spruce

3 bedroom home

| metres      | feet / inches              |
|-------------|----------------------------|
| 3.13 x 2.68 | 10' 2" x 8' 9"             |
| 3.14 x 2.40 | 10' 3" x 7' 8"             |
| 5.53 x 3.32 | 18' 1" x 10' 10"           |
|             | 3.13 x 2.68<br>3.14 x 2.40 |