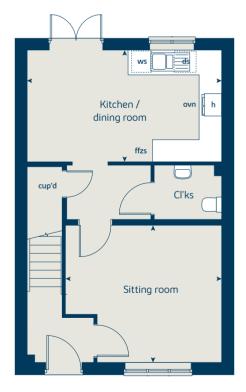

### **The Willow** 4 bedroom home

Bovis Homes

## The Willow

metres

5.97 x 4.06

4.11 x 3.20

4.89 x 3.32

4.04 x 3.32

3.04 x 2.55

4.32 x 4.02

10' 0" x 8' 4"

14' 2" x 13' 3"

fridge freezer

wardrobe

cupboard

4 bedroom home

Ground floor

Sitting room

First floor Bedroom 2

Bedroom 3

Bedroom 4

Second floor Bedroom 1

ovn

h

ds

The Willow | X411 01 |

Kitchen / dining room

| ٢ |
|---|
|   |