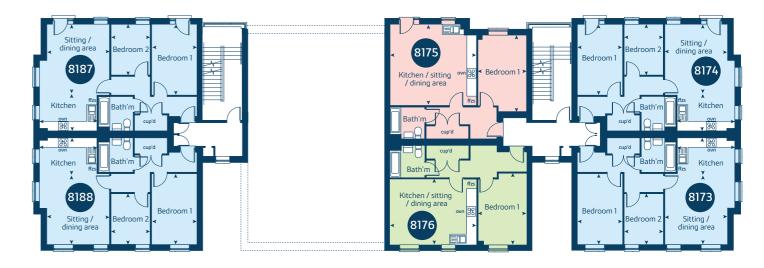

#### Apartments 8165, 8168, 8171 and 8175

|          |                           | metres        | feet / inches                    |
|----------|---------------------------|---------------|----------------------------------|
| Kitcher  | n / sitting / dining area | 7.13 x 5.37   | 23' 3" x 17' 6"                  |
| Bedroo   | om 1                      | 4.76 x 3.02   | 15' 6" x 9' 9"                   |
|          |                           |               |                                  |
| ovn      | oven                      | ffzs          | fridge freezer space             |
| ovn<br>h | oven<br>hob               | ffzs<br>cup'd | fridge freezer space<br>cupboard |

#### Trood House | Block 8C 8164-8175 Haldon Reach |

The floorplan has been produced for illustrative purposes only. Room sizes shown are between arrow points as indicated on plan. The dimensions have tolerances of + or -50mm and should not be used other than for general guidance. If specific dimensions are required, enquiries should be made to the sales consultant. The floor plans shown are not to scale. Measurements are based on the original drawings. Slight variations may occur during construction.