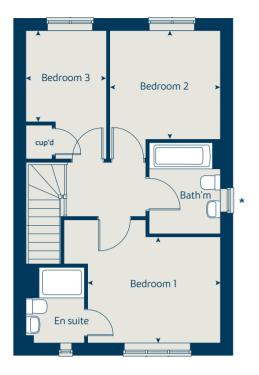

### **The Willow** 4 bedroom home

Bovis Homes

## The Willow

metres

5.97 x 4.06

4.11 x 3.20

4.89 x 3.32

4.04 x 3.32

3.04 x 2.55

4.32 x 4.02

ffzr

w

cup'd

This floorplan has been produced for illustrative purposes only. Room sizes shown are between arrow points as indicated on plan. The dimensions have tolerances of + or -50mm and should not be used other than for general guidance. If specific dimensions are required, enquiries should be made to the sales consultant.

oven

hob

dishwasher space

feet / inches

19' 7" x 13' 4"

13' 6" x 10' 7"

16' 0" x 10' 11"

13' 3" x 10' 11"

10' 0" x 8' 4"

14' 2" x 13' 3"

fridge freezer

wardrobe

cupboard

4 bedroom home

Ground floor

Sitting room

First floor Bedroom 2

Bedroom 3

Bedroom 4

Second floor Bedroom 1

ovn

h

ds

The Willow | X411 01 |

Kitchen / dining room

| ٢ |
|---|
|   |