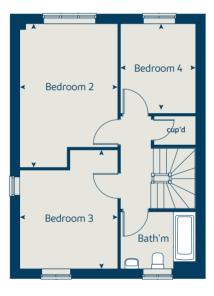

#### First floor

| Bedroom 1 | 3.53 x 2.96 | 11' 7" x 9' 8" |
|-----------|-------------|----------------|
| Bedroom 2 | 3.03 x 2.94 | 9' 11" x 9' 8" |
| Bedroom 3 | 2.43 x 2.14 | 8' 0" x 7' 0"  |
|           |             |                |

#### The Hazel | X305 01 OALWC |

This floorplan has been produced for illustrative purposes only. Room sizes shown are between arrow points as indicated on plan. The dimensions have tolerances of  $\star$  or -50 mm and should not be used other than for general guidance. If specific dimensions are required, enquiries should be made to the sales consultant.