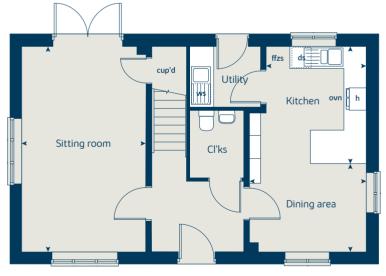

### Ground floor

### The Spruce 3 bedroom home

Bovis Homes

### The Spruce

3 bedroom home

| metres      | feet / inches              |
|-------------|----------------------------|
| 3.13 x 2.68 | 10' 2" x 8' 9"             |
| 3.14 x 2.40 | 10' 3" x 7' 8"             |
| 5.53 x 3.32 | 18' 1" x 10' 10"           |
|             | 3.13 x 2.68<br>3.14 x 2.40 |

#### First floor

| Bedroom 1 | 3.38 x 3.33 | 11' 1" x 10' 11" |
|-----------|-------------|------------------|
| Bedroom 2 | 3.60 x 3.18 | 11' 10" x 10' 5" |
| Bedroom 3 | 2.73 x 2.24 | 8' 9" x 7' 4"    |

#### The Spruce | X307 (IF) 01 OALWC |

This floorplan has been produced for illustrative purposes only. Room sizes shown are between arrow points as indicated on plan. The dimensions have tolerances of + or -50mm and should not be used other than for general guidance. If specific dimensions are required, enquiries should be made to the sales consultant.