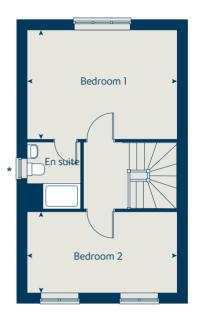

### 3 bedroom home

| Ground floor          | metres      | feet / inches   |
|-----------------------|-------------|-----------------|
| Kitchen / dining room | 5.19 x 2.98 | 17' 0" x 9' 9"  |
| Sitting room          | 4.16 x 3.66 | 13' 8" x 12' 0" |

#### First floor

| Bedroom 1 | 3.53 x 2.96 | 11' 7" x 9' 8" |
|-----------|-------------|----------------|
| Bedroom 2 | 3.03 x 2.94 | 9' 11" x 9' 8" |
| Bedroom 3 | 2.43 x 2.14 | 8' 0" x 7' 0"  |
|           |             |                |

#### The Hazel | X305 01 OALWC |

This floorplan has been produced for illustrative purposes only. Room sizes shown are between arrow points as indicated on plan. The dimensions have tolerances of  $\star$  or -50 mm and should not be used other than for general guidance. If specific dimensions are required, enquiries should be made to the sales consultant.