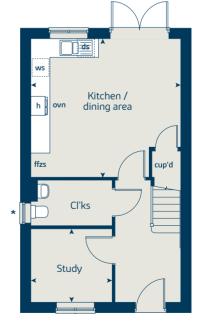

### The Poplar

3 bedroom home

| Ground floor          | metres      | feet / inches   |  |  |
|-----------------------|-------------|-----------------|--|--|
| Kitchen / dining area | 4.74 x 4.46 | 15' 6" x 14' 7" |  |  |
| Study                 | 2.57 x 2.13 | 8' 5" x 6' 11"  |  |  |
|                       |             |                 |  |  |
| First floor           |             |                 |  |  |
| Sitting room          | 4.74 x 3.43 | 15' 6" x 11' 3" |  |  |
| Bedroom 3             | 4.74 x 2.57 | 15' 6" x 8' 5"  |  |  |
|                       |             |                 |  |  |
|                       |             |                 |  |  |
| Second floor          |             |                 |  |  |

| Bedroom 1 | 4.74 x 3.46 | 15' 6" x 11' 4" |
|-----------|-------------|-----------------|
| Bedroom 2 | 4.74 x 2.55 | 15' 6" x 8' 4"  |

#### The Poplar | X310 01 OALWC |

This floorplan has been produced for illustrative purposes only. Room sizes shown are between arrow points as indicated on plan. The dimensions have tolerances of + or -50mm and should not be used other than for general guidance. If specific dimensions are required, enquiries should be made to the sales consultant.