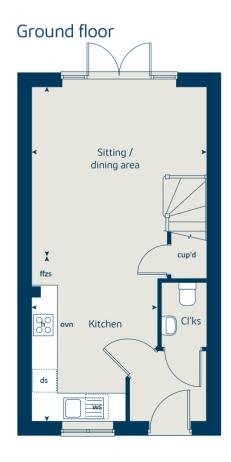

### The Hawthorn 2 bedroom home

| Ground floor          | metres      | feet / inches   |
|-----------------------|-------------|-----------------|
| Kitchen               | 3.78 x 2.91 | 12' 5" x 9' 7"  |
| Sitting / dining area | 4.07 x 4.05 | 13' 4" x 13' 3" |

#### First floor

| Bedroom 1 | 4.07 x 2.67 | 13' 4" x 8' 9" |
|-----------|-------------|----------------|
| Bedroom 2 | 4.07 x 2.81 | 13' 4" x 9' 3" |

#### The Hawthorn | X203 01 OALWC |

This floorplan has been produced for illustrative purposes only. Room sizes shown are between arrow points as indicated on plan. The dimensions have tolerances of + or -50mm and should not be used other than for general guidance. If specific dimensions are required, enquiries should be made to the sales consultant.