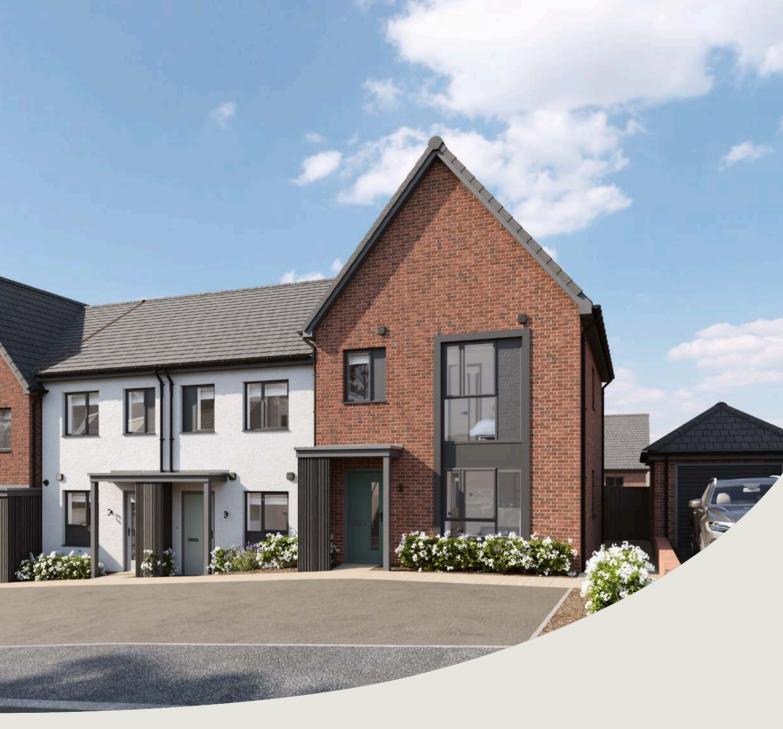

# The Hawthorn

2 bedroom home

### The Hawthorn 2 bedroom home

| Ground floor          | metres      | feet / inches   |
|-----------------------|-------------|-----------------|
| Kitchen               | 3.78 x 2.91 | 12' 5" x 9' 7"  |
| Sitting / dining area | 4.07 x 4.05 | 13' 4" x 13' 3" |

#### First floor

| Bedroom 1 | 4.07 x 2.67 | 13' 4" x 8' 9" |
|-----------|-------------|----------------|
| Bedroom 2 | 4.07 x 2.81 | 13' 4" x 9' 3" |