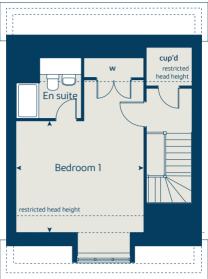

#### First floor

| Bedroom 1 | 3.53 x 2.96 | 11' 7" x 9' 8" |
|-----------|-------------|----------------|
| Bedroom 2 | 3.03 x 2.94 | 9' 11" x 9' 8" |
| Bedroom 3 | 2.43 x 2.14 | 8' 0" x 7' 0"  |
|           |             |                |

#### The Hazel | X305 01 OALWC |

This floorplan has been produced for illustrative purposes only. Room sizes shown are between arrow points as indicated on plan. The dimensions have tolerances of  $\star$  or -50 mm and should not be used other than for general guidance. If specific dimensions are required, enquiries should be made to the sales consultant.