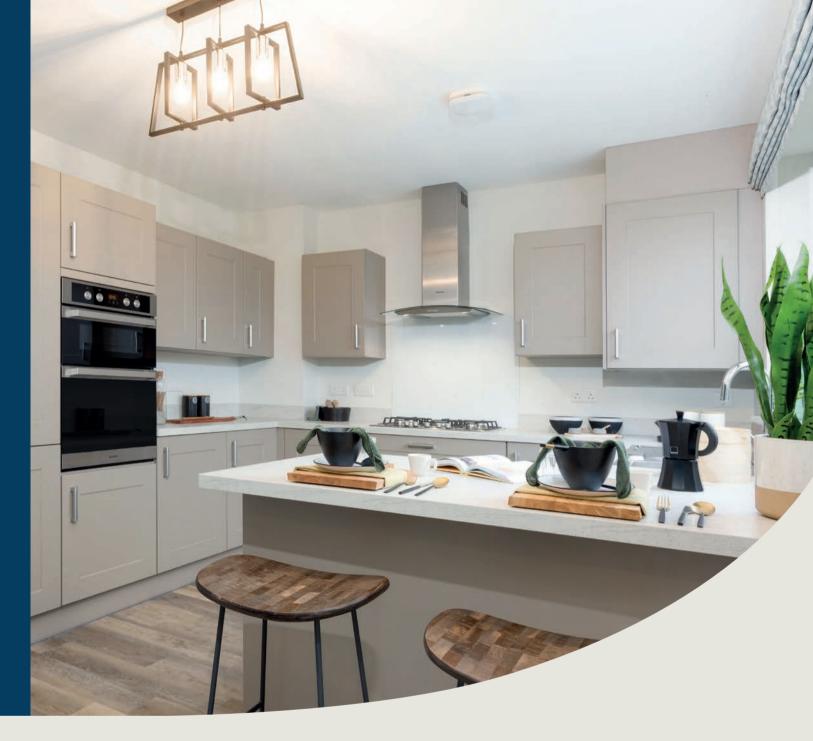

#### Kitchen

- Choice of Standard fitted kitchen (doors and worktops)\*
- Integrated oven, hob and hood