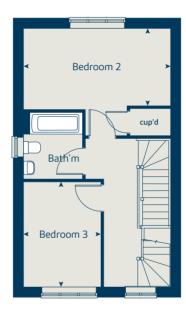

### 3 bedroom home

| Ground floor          | metres      | feet / inches   |
|-----------------------|-------------|-----------------|
| Kitchen / dining room | 5.19 x 2.98 | 17' 0" x 9' 9"  |
| Sitting room          | 4.16 x 3.66 | 13' 8" x 12' 0" |

#### First floor

| Bedroom 1 | 3.53 x 2.96 | 11' 7" x 9' 8" |
|-----------|-------------|----------------|
| Bedroom 2 | 3.03 x 2.94 | 9' 11" x 9' 8" |
| Bedroom 3 | 2.43 x 2.14 | 8' 0" x 7' 0"  |
|           |             |                |

#### The Hazel | X305 01 OALWC |

This floorplan has been produced for illustrative purposes only. Room sizes shown are between arrow points as indicated on plan. The dimensions have tolerances of  $\star$  or -50 mm and should not be used other than for general guidance. If specific dimensions are required, enquiries should be made to the sales consultant.