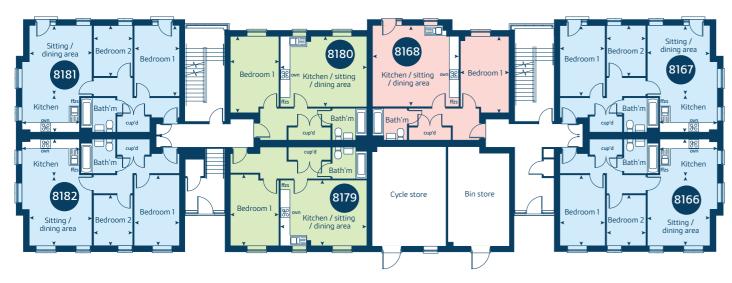

### Apartments 8164, 8166, 8167, 8169, 8170, 8173, 8174, 8181, 8182 and 8185-8188

|                                 | metres      | feet / inches   |
|---------------------------------|-------------|-----------------|
| Kitchen / sitting / dining area | 6.64 x 4.34 | 21' 7" x 14' 2" |
| Bedroom 1                       | 4.41 x 2.82 | 14' 4" x 9' 2"  |
| Bedroom 2                       | 3.16 x 2.42 | 10' 3" x 7' 9"  |

#### Apartments 8172, 8176, 8177, 8179, 8180, 8183 and 8184

|                                 | metres      | feet / inches   |
|---------------------------------|-------------|-----------------|
| Kitchen / sitting / dining area | 6.46 x 5.37 | 21' 2" x 17' 6" |
| Bedroom 1                       | 4.76 x 3.02 | 15' 6" x 9' 9"  |

#### Trood House | Block 8C 8164-8175 Haldon Reach |

The floorplan has been produced for illustrative purposes only. Room sizes shown are between arrow points as indicated on plan. The dimensions have tolerances of + or -50mm and should not be used other than for general guidance. If specific dimensions are required, enquiries should be made to the sales consultant. The floor plans shown are not to scale. Measurements are based on the original drawings. Slight variations may occur during construction.