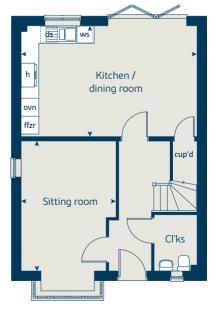

### 3 bedroom home

| Ground floor          | metres      | feet / inches   |
|-----------------------|-------------|-----------------|
| Kitchen / dining room | 5.19 x 2.98 | 17' 0" x 9' 9"  |
| Sitting room          | 4.16 x 3.66 | 13' 8" x 12' 0" |

#### The Hazel | X305 01 OALWC |

This floorplan has been produced for illustrative purposes only. Room sizes shown are between arrow points as indicated on plan. The dimensions have tolerances of  $\star$  or -50 mm and should not be used other than for general guidance. If specific dimensions are required, enquiries should be made to the sales consultant.