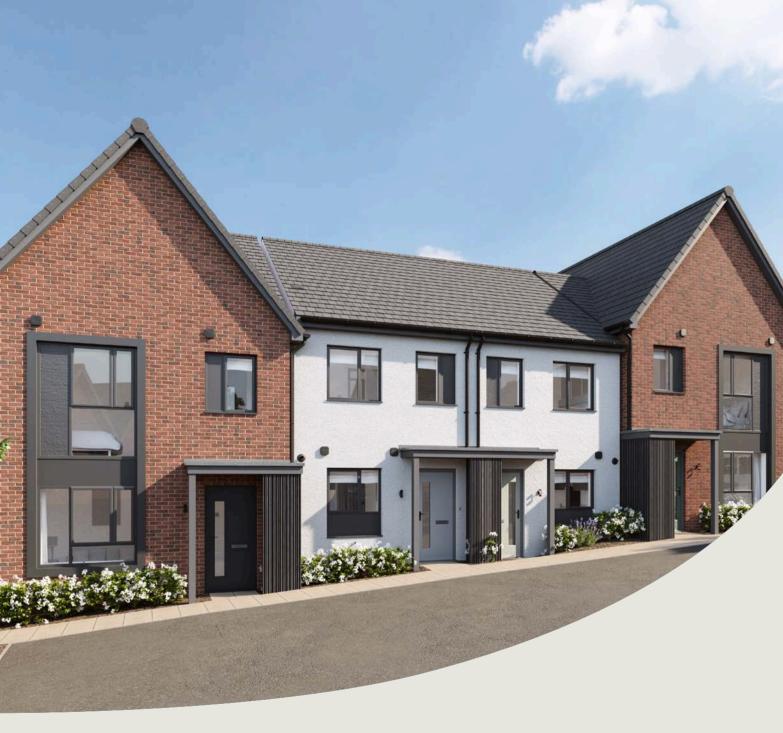

# The Hawthorn

2 bedroom home

### The Hawthorn 2 bedroom home

| Ground floor          | metres      | feet / inches   |
|-----------------------|-------------|-----------------|
| Kitchen               | 3.78 x 2.91 | 12' 5" x 9' 7"  |
| Sitting / dining area | 4.07 x 4.05 | 13' 4" x 13' 3" |

#### First floor

| Bedroom 1 | 4.07 x 2.67 | 13' 4" x 8' 9" |
|-----------|-------------|----------------|
| Bedroom 2 | 4.07 x 2.81 | 13' 4" x 9' 3" |