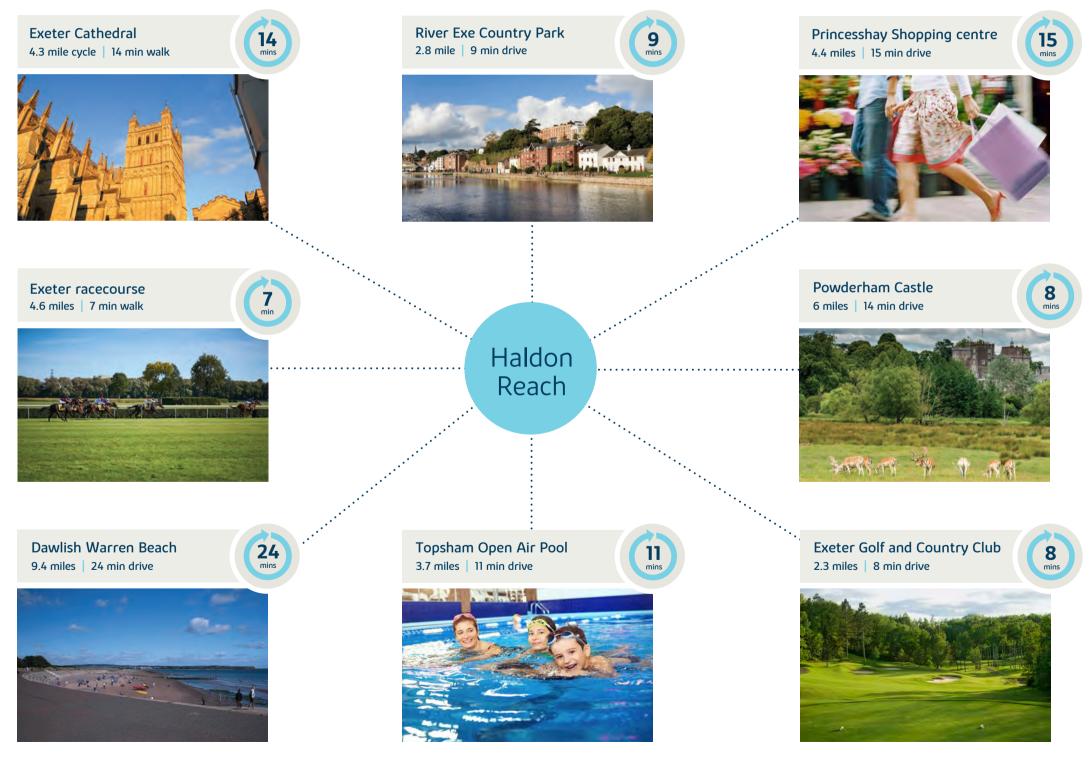

### Welcome to Haldon Reach

This impressive new development is on the outskirts of the historic Cathedral city of Exeter in Devon and within easy reach of the popular south coast.

It's less than four miles to the city centre where its 800 year old Cathedral is rated as Exeter's number one attraction on Trip Advisor.

Exeter has a great range of eateries, pubs and restaurants and a year-round programme of music, arts and entertainment in the city's many clubs, bars, theatres and event venues.

At the award-winning Princesshay shopping centre you'll find more than 70 stores and the picturesque quay is the perfect place to watch the world go by.

For those who like to shop till they drop, Exeter city centre has something for everyone from local independent shops to the award-winning Princesshay shopping centre has more than 70 stores.

The picturesque quay is the perfect place for all the family to enjoy with a great selection of water sports and activities including cycling, climbing and play parks. For those who like the slower pace of life it's the perfect spot to watch the world go by.

Distances and timings are approximate and for reference only. Calculated using maps.google.co.uk