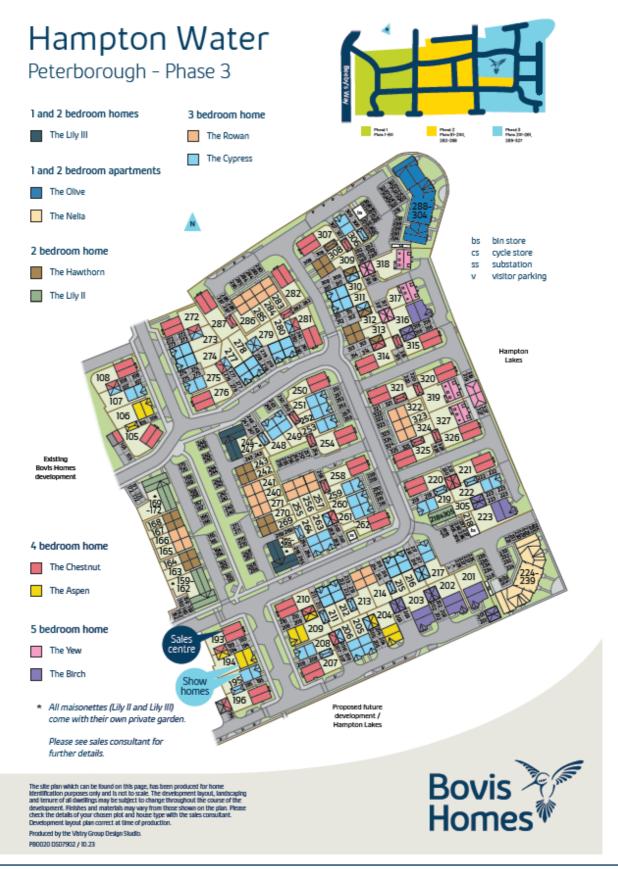

#### Overview

Hampton Water provides a collection of 1-5 bedroom homes ideally situated between The Beeby's West Lake and The Beeby's East Lake.

This development comprises of several phases, and we are currently over 95% complete in the final phase.

#### Site activity

- Current build progress is 95% and is on its final phase, with all homes completed.
- Topping roads across phase 1 and 2 in late September and to be finished by the end of October.
- All roads and main drainage are installed.
- Footpaths around Hampton Water will be topped in September.
- All homes are now sold at Hampton Water and the sales office is now closed.