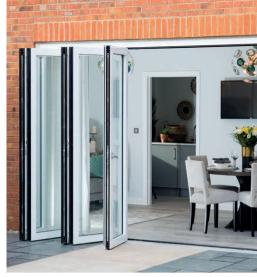

<sup>■</sup> Fitted as standard – included in the property

\* Subject to stopp of Table 1997

|                                                                                                                                  | 3 bedroom | The Ash | The Elm | 4 bedroom | The Juniper | The Chestnut | The Aspen | The Alder | 5 bedroom | The Birch |   |
|----------------------------------------------------------------------------------------------------------------------------------|-----------|---------|---------|-----------|-------------|--------------|-----------|-----------|-----------|-----------|---|
| Doors and Windows                                                                                                                |           |         |         |           |             |              |           |           |           |           |   |
| Front door with multi-point security locking system and security chain                                                           |           | •       | •       |           | •           | •            | •         | •         |           | •         |   |
| Chrome plated front door numerals                                                                                                |           | •       | •       |           | •           | •            | •         | •         |           | •         | 1 |
| PVCu double glazing to windows                                                                                                   |           | •       | •       |           | •           | •            | •         | •         |           | •         |   |
| Double glazed PVCu French doors                                                                                                  |           | •       | •       |           |             | •            |           |           |           |           |   |
| Powder coated aluminium double glazed bi-fold doors                                                                              |           |         |         |           | •           | •            | •         | •         |           | •         |   |
| Internal Cottage style pre-primed doors with Brass Satin finish handles                                                          |           | •       | •       |           | •           | •            | •         | •         |           | •         |   |
| Paving from front of property to rear and paved area to rear French bi-fold doors – please refer to drawings for exact positions |           | -       | •       |           | •           | •            | •         | •         |           | •         |   |
| General                                                                                                                          |           |         |         |           |             |              |           |           |           |           |   |
| PV solar panels**                                                                                                                |           | •       | •       |           | •           | •            | •         | •         |           | •         |   |
| White painted walls and smooth white ceilings                                                                                    |           | •       | •       |           | •           | •            | •         | •         |           | •         | 1 |
| Combined usb/double sockets in kitchen and bedroom 1                                                                             |           | •       | •       |           | •           | •            | •         | •         |           | •         | 1 |
| Multi-media point in living room                                                                                                 |           | •       | •       |           | •           | •            | •         | •         |           | •         | 1 |
| TV point to bedroom 1 and family room (where applicable)                                                                         |           | •       | •       |           | •           | •            | •         | •         |           | -         | 1 |
| Master telephone socket to lounge, under-stairs cardboard or study (where applicable)                                            |           | •       | •       |           | •           | •            | •         | •         |           | •         | 1 |
| Gas central heating with wall mounted combi-boiler, programme selector and room thermostat(s)                                    |           | •       | •       |           | •           | •            | •         |           |           |           |   |
| Gas central heating with wall mounted boiler and separate hot water cylinder, programme selector and room thermostat(s)          |           |         |         |           |             |              |           | •         |           | •         |   |
| Thermostatic valves to all radiators (with the exception of rooms with separate thermostat control)                              |           | •       | •       |           | •           | •            | •         | •         |           | •         | 1 |
| Fitted external tap                                                                                                              |           | •       | •       |           | •           | •            | •         | •         |           | •         | 1 |
| External light fitted to front porch and wiring for external light to rear door                                                  |           | •       | •       |           | •           | •            | •         | •         |           | •         | 1 |
| Mains wired smoke detectors with battery back-up                                                                                 |           | •       | •       |           | •           | •            | •         | •         |           | •         | 1 |
| Battery powered Carbon Monoxide detector (wall mounted) supplied next to the boiler                                              |           | •       | •       |           | •           | •            | •         | •         |           | •         | 1 |
| Power and lighting to 'on plot' garage (where applicable)                                                                        |           | -       | •       |           | •           | •            | •         | •         |           | •         | 1 |
| Enclosed fenced rear garden, and garden gate (where applicable).                                                                 |           | •       | •       |           | •           | •            | -         | •         |           | -         |   |
| Landscaped front gardens                                                                                                         |           | •       | •       |           | •           | •            | •         | •         |           | -         |   |
| NHBC Buildmark cover                                                                                                             |           | •       | •       |           | •           | •            | -         | •         |           | -         |   |
| First two years' customer service support from Bovis Homes                                                                       |           | •       | •       |           | •           | •            | •         | •         |           | •         |   |
|                                                                                                                                  |           |         |         | ,         |             |              |           |           |           |           |   |