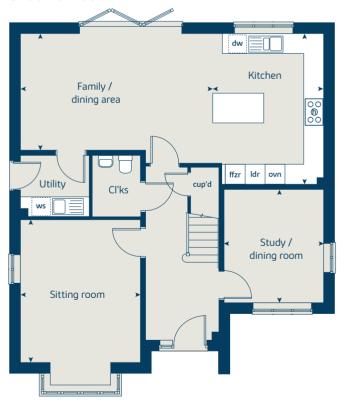

### The Birch

5 bedroom home

Homes 5, 10 and 105

| Ground floor         | metres      | feet / inches     |  |  |  |  |  |
|----------------------|-------------|-------------------|--|--|--|--|--|
| Kitchen              | 4.55 x 3.34 | 14' 11" x 10' 11" |  |  |  |  |  |
| Family / dining area | 5.79 x 3.52 | 19' 0" x 11' 7"   |  |  |  |  |  |
| Sitting room         | 4.30 x 3.61 | 14' 1" x 11' 10"  |  |  |  |  |  |
| Study / dining room  | 3.41 x 3.00 | 11' 2" x 9' 10"   |  |  |  |  |  |

#### First floor

| Bedroom 1 | 3.62 x 3.51 | 11' 10" x 11' 6" |
|-----------|-------------|------------------|
| Bedroom 2 | 3.92 x 2.90 | 12' 9" x 9' 6"   |
| Bedroom 3 | 3.06 x 2.75 | 10' 0" x 9' 0"   |
| Bedroom 4 | 3.32 x 2.83 | 10' 11" x 9' 3"  |
| Bedroom 5 | 2.83 x 2.70 | 9' 3" x 8' 10"   |

#### The Birch | X518 (IF) 01 LBRIM |

This floorplan has been produced for illustrative purposes only. Room sizes shown are between arrow points as indicated on plan. The dimensions have tolerances of + or -50mm and should not be used other than for general guidance. If specific dimensions are required, enquiries should be made to the sales consultant.

| larder             | ldr   | oven                  | ovn  |
|--------------------|-------|-----------------------|------|
| hot water cylinder | cyl   | hob                   | h    |
| wardrobe           | w     | dishwasher            | dw   |
| cupboard           | cup'd | washing machine space | WS   |
| measuring points   | < ≻   | fridge freezer        | ffzr |
|                    |       |                       |      |