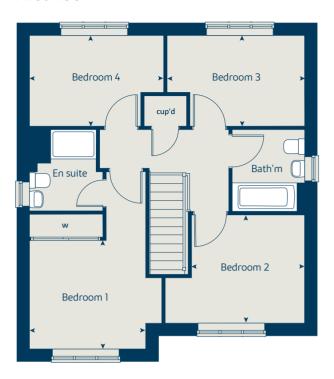

#### First floor

| Bedroom 1 | 2.86 x 3.05 | 9' 4" x 10' 0" |
|-----------|-------------|----------------|
| Bedroom 2 | 2.97 x 2.84 | 9' 8" x 9' 3"  |
| Bedroom 3 | 3.51 x 2.38 | 11' 6" x 7' 9" |
| Bedroom 4 | 3.60 x 2.38 | 11' 9" x 7' 9" |

\* Windows apply to selected plots only. Please see sales consultant for further details.

| fridge freezer   | ffzr  | oven                  | ovn |
|------------------|-------|-----------------------|-----|
| wardrobe         | w     | hob                   | h   |
| cupboard         | cup'd | dishwasher space      | ds  |
| measuring points | < ≻   | washing machine space | WS  |
|                  |       | larder                | ldr |