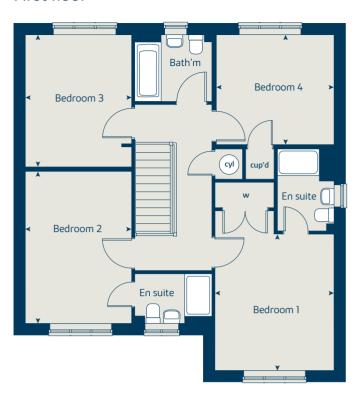

## The Elm

### The Elm

### 3 bedroom home

Homes 2, 13, 18, 90, 93, 102, 114, 145 and 147

| Ground floor             | metres      | feet / inches    |
|--------------------------|-------------|------------------|
| Kitchen / dining area    | 4.77 x 2.91 | 15' 8" x 9' 7"   |
| Sitting room             | 5.10 x 3.64 | 16' 9" x 11' 11" |
|                          |             |                  |
|                          |             |                  |
| First floor              |             |                  |
| Bedroom 1                | 4.83 x 2.86 | 15' 10" x 9' 4"  |
| Bedroom 2                | 2.86 x 2.37 | 9' 4" x 7' 9"    |
| First floor<br>Bedroom 1 | 4.83 x 2.86 | 15' 10" x 9'     |

#### The Elm | Brimington |

Bedroom 3

This floorplan has been produced for illustrative purposes only. Room sizes shown are between arrow points as indicated on plan. The dimensions have tolerances of + or -50mm and should not be used other than for general guidance. If specific dimensions are required, enquiries should be made to the sales consultant.

| ovn | oven                  | ffzs  | fridge freezer space |
|-----|-----------------------|-------|----------------------|
| h   | hob                   | w     | wardrobe             |
| ds  | dishwasher space      | cup'd | cupboard             |
| ws  | washing machine space | < ≻   | measuring points     |