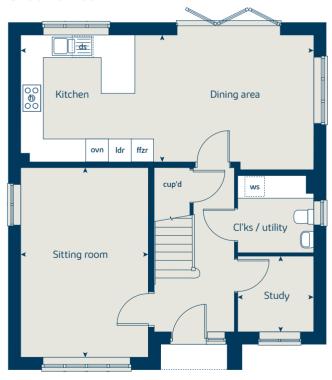

### 3 bedroom home

Homes 2, 13, 18, 90, 93, 102, 114, 145 and 147

| Ground floor             | metres      | feet / inches    |
|--------------------------|-------------|------------------|
| Kitchen / dining area    | 4.77 x 2.91 | 15' 8" x 9' 7"   |
| Sitting room             | 5.10 x 3.64 | 16' 9" x 11' 11" |
|                          |             |                  |
|                          |             |                  |
| First floor              |             |                  |
| Bedroom 1                | 4.83 x 2.86 | 15' 10" x 9' 4"  |
| Bedroom 2                | 2.86 x 2.37 | 9' 4" x 7' 9"    |
| First floor<br>Bedroom 1 | 4.83 x 2.86 | 15' 10" x 9'     |

#### The Elm | Brimington |

Bedroom 3

This floorplan has been produced for illustrative purposes only. Room sizes shown are between arrow points as indicated on plan. The dimensions have tolerances of + or -50mm and should not be used other than for general guidance. If specific dimensions are required, enquiries should be made to the sales consultant.