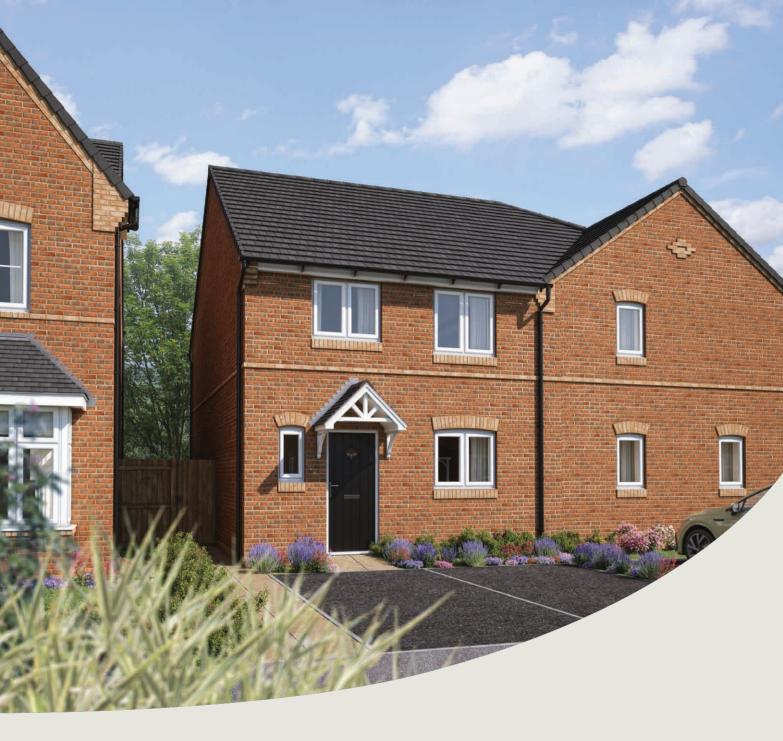

## The Elm

### The Elm

### 3 bedroom home

Homes 2, 13, 18, 90, 93, 102, 114, 145 and 147

| Ground floor             | metres      | feet / inches    |
|--------------------------|-------------|------------------|
| Kitchen / dining area    | 4.77 x 2.91 | 15' 8" x 9' 7"   |
| Sitting room             | 5.10 x 3.64 | 16' 9" x 11' 11" |
|                          |             |                  |
|                          |             |                  |
| First floor              |             |                  |
| Bedroom 1                | 4.83 x 2.86 | 15' 10" x 9' 4"  |
| Bedroom 2                | 2.86 x 2.37 | 9' 4" x 7' 9"    |
| First floor<br>Bedroom 1 | 4.83 x 2.86 | 15' 10" x 9'     |