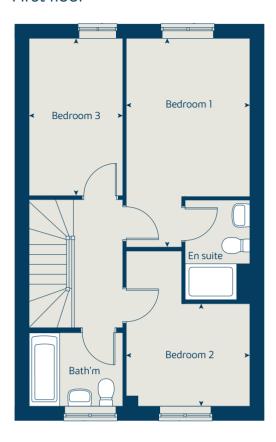

#### First floor

### 3 bedroom home

Homes 2, 13, 18, 90, 93, 102, 114, 145 and 147

| Ground floor             | metres      | feet / inches    |
|--------------------------|-------------|------------------|
| Kitchen / dining area    | 4.77 x 2.91 | 15' 8" x 9' 7"   |
| Sitting room             | 5.10 x 3.64 | 16' 9" x 11' 11" |
|                          |             |                  |
|                          |             |                  |
| First floor              |             |                  |
| Bedroom 1                | 4.83 x 2.86 | 15' 10" x 9' 4"  |
| Bedroom 2                | 2.86 x 2.37 | 9' 4" x 7' 9"    |
| First floor<br>Bedroom 1 | 4.83 x 2.86 | 15' 10" x 9'     |