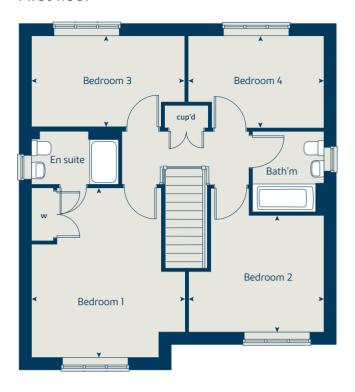

### 3 bedroom home

Homes 2, 13, 18, 90, 93, 102, 114, 145 and 147

| Ground floor             | metres      | feet / inches    |
|--------------------------|-------------|------------------|
| Kitchen / dining area    | 4.77 x 2.91 | 15' 8" x 9' 7"   |
| Sitting room             | 5.10 x 3.64 | 16' 9" x 11' 11" |
|                          |             |                  |
|                          |             |                  |
| First floor              |             |                  |
| Bedroom 1                | 4.83 x 2.86 | 15' 10" x 9' 4"  |
| Bedroom 2                | 2.86 x 2.37 | 9' 4" x 7' 9"    |
| First floor<br>Bedroom 1 | 4.83 x 2.86 | 15' 10" x 9'     |

#### The Elm | Brimington |

Bedroom 3

This floorplan has been produced for illustrative purposes only. Room sizes shown are between arrow points as indicated on plan. The dimensions have tolerances of + or -50mm and should not be used other than for general guidance. If specific dimensions are required, enquiries should be made to the sales consultant.