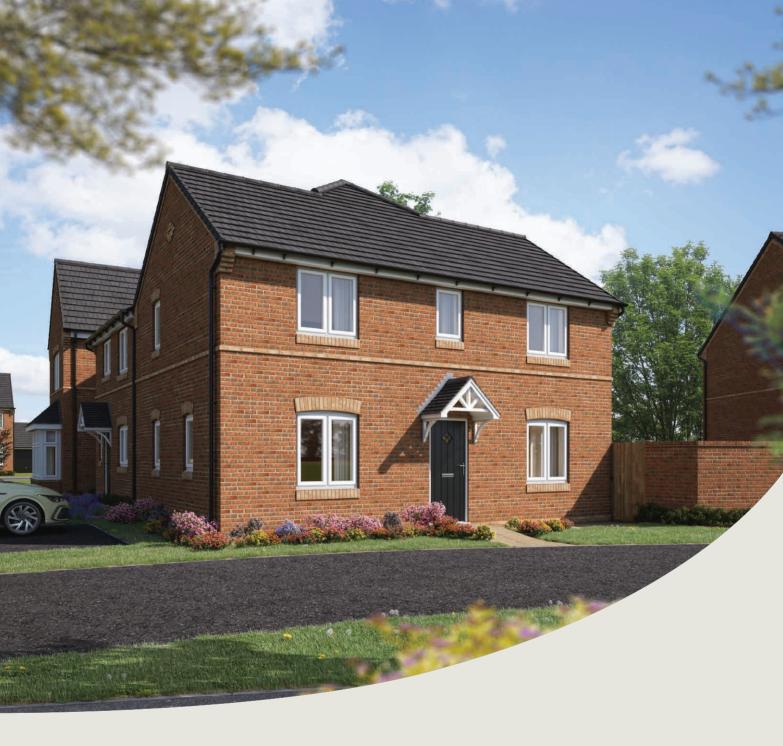

## The Elm

### The Elm

### 3 bedroom home

Homes 2, 13, 18, 90, 93, 102, 114, 145 and 147

| Ground floor             | metres      | feet / inches    |
|--------------------------|-------------|------------------|
| Kitchen / dining area    | 4.77 x 2.91 | 15' 8" x 9' 7"   |
| Sitting room             | 5.10 x 3.64 | 16' 9" x 11' 11" |
|                          |             |                  |
|                          |             |                  |
| First floor              |             |                  |
| Bedroom 1                | 4.83 x 2.86 | 15' 10" x 9' 4"  |
| Bedroom 2                | 2.86 x 2.37 | 9' 4" x 7' 9"    |
| First floor<br>Bedroom 1 | 4.83 x 2.86 | 15' 10" x 9'     |