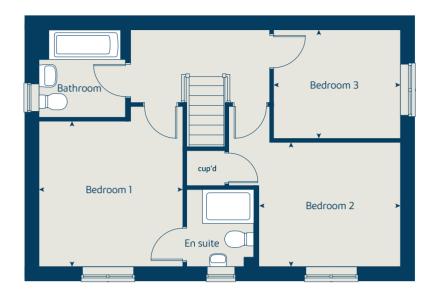

#### The Elm | Brimington |

Bedroom 3

This floorplan has been produced for illustrative purposes only. Room sizes shown are between arrow points as indicated on plan. The dimensions have tolerances of + or -50mm and should not be used other than for general guidance. If specific dimensions are required, enquiries should be made to the sales consultant.

| ovn | oven                  | ffzs  | fridge freezer space |
|-----|-----------------------|-------|----------------------|
| h   | hob                   | w     | wardrobe             |
| ds  | dishwasher space      | cup'd | cupboard             |
| ws  | washing machine space | < ≻   | measuring points     |