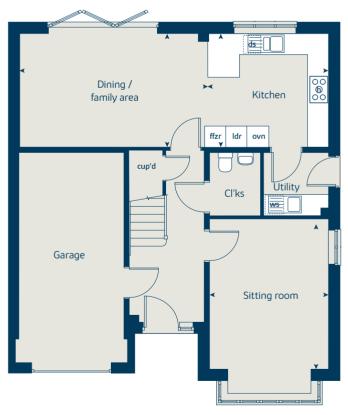

## The Elm

### The Elm

### 3 bedroom home

Homes 2, 13, 18, 90, 93, 102, 114, 145 and 147

| Ground floor             | metres      | feet / inches    |
|--------------------------|-------------|------------------|
| Kitchen / dining area    | 4.77 x 2.91 | 15' 8" x 9' 7"   |
| Sitting room             | 5.10 x 3.64 | 16' 9" x 11' 11" |
|                          |             |                  |
|                          |             |                  |
| First floor              |             |                  |
| Bedroom 1                | 4.83 x 2.86 | 15' 10" x 9' 4"  |
| Bedroom 2                | 2.86 x 2.37 | 9' 4" x 7' 9"    |
| First floor<br>Bedroom 1 | 4.83 x 2.86 | 15' 10" x 9'     |

#### The Elm | Brimington |

Bedroom 3

This floorplan has been produced for illustrative purposes only. Room sizes shown are between arrow points as indicated on plan. The dimensions have tolerances of + or -50mm and should not be used other than for general guidance. If specific dimensions are required, enquiries should be made to the sales consultant.

| ovn | oven                  | ffzs  | fridge freezer space |
|-----|-----------------------|-------|----------------------|
| h   | hob                   | w     | wardrobe             |
| ds  | dishwasher space      | cup'd | cupboard             |
| ws  | washing machine space | < ≻   | measuring points     |