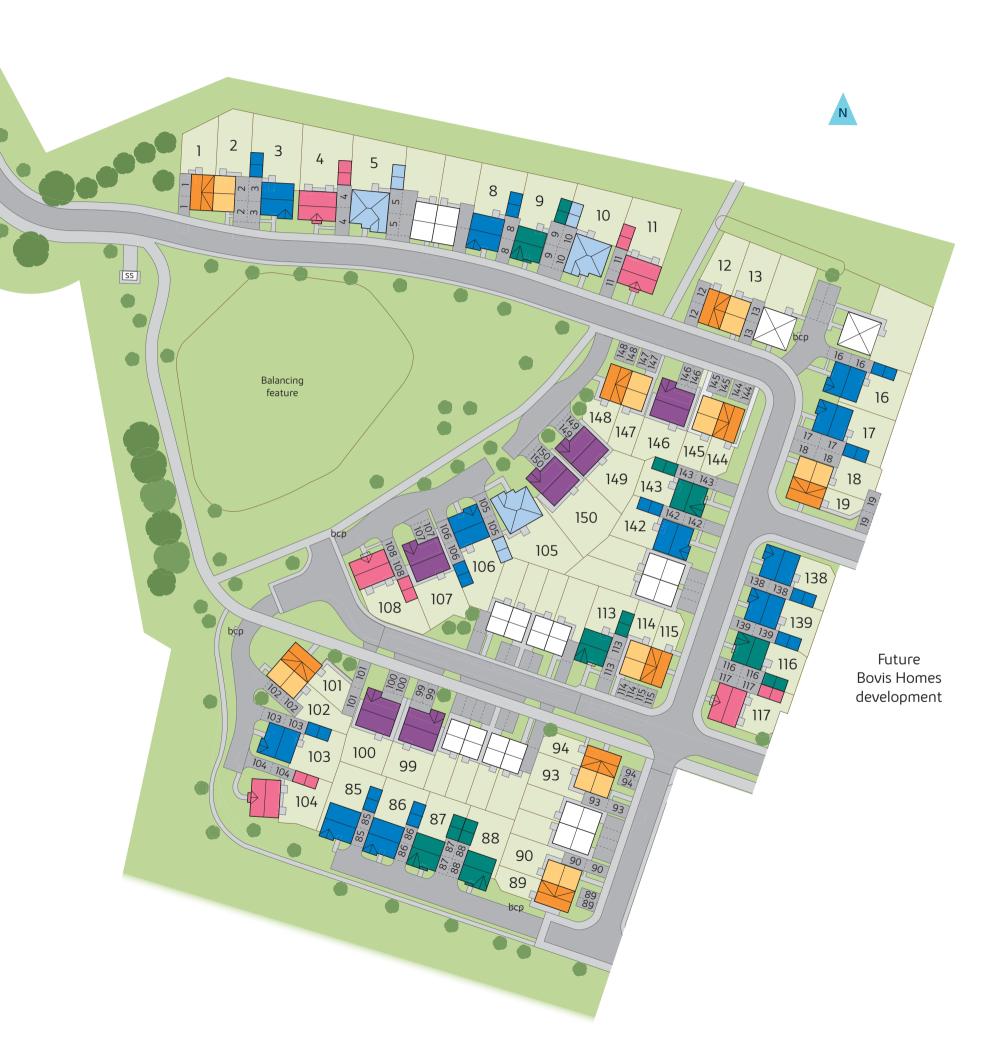

#### First floor

Brimington

Development plan

bovishomes.co.uk

Brimington

#### 3 bedroom home

The Elm
Homes 2, 13, 18, 90, 93, 102, 114, 145 and 147

The Ash
Homes 1, 12, 19, 89, 94, 101, 115, 144 and 148

#### 4 bedroom home

The Juniper
Homes 9, 87, 88, 113, 116 and 143

The Chestnut
Homes 4, 11, 104, 108 and 117

The Aspen
Homes 3, 8, 16, 17, 85, 86, 103, 106, 138, 139 and 142

The Alder
Homes 99, 100, 107, 146, 149 and 150

#### 5 bedroom home

The Birch
Homes 5, 10 and 105

Affordable housing

bcp bin collection pointss substation

Bovis Homes

When you have finished with this leaflet please recycle it.

Produced by the Vistry Group Design Studio.

165-BRIM DS05735 / 05.23

This plan has been produced for home identification purposes only and may be subject to change. Please check the details of your chosen plot and house type with the sales consultant. Development layout plan correct at time of going to print.