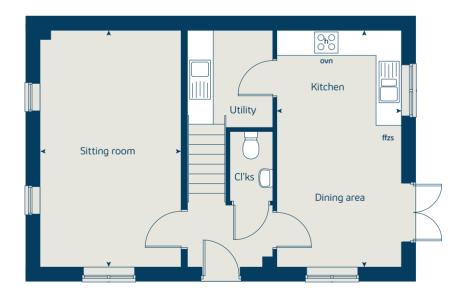

#### The Elm | Brimington |

Bedroom 3

This floorplan has been produced for illustrative purposes only. Room sizes shown are between arrow points as indicated on plan. The dimensions have tolerances of + or -50mm and should not be used other than for general guidance. If specific dimensions are required, enquiries should be made to the sales consultant.

| ovn | oven                  | ffzs  | fridge freezer space |
|-----|-----------------------|-------|----------------------|
| h   | hob                   | w     | wardrobe             |
| ds  | dishwasher space      | cup'd | cupboard             |
| ws  | washing machine space | < ≻   | measuring points     |