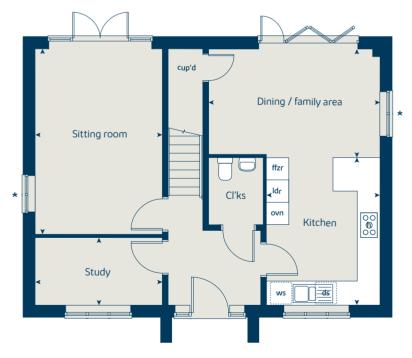

### The Juniper

4 bedroom home

Homes 9, 87, 88, 113, 116 and 143

| Ground floor                   | metres      | feet / inches   |
|--------------------------------|-------------|-----------------|
| Kitchen / dining / family area | 7.21 x 3.51 | 23' 7" x 11' 6" |
| Sitting room                   | 4.55 x 3.04 | 14' 7" x 10' 0" |
| Study                          | 2.34 x 1.85 | 7' 8" x 6' 0"   |

#### The Juniper | X412 01 LBRIM |

This floorplan has been produced for illustrative purposes only. Room sizes shown are between arrow points as indicated on plan. The dimensions have tolerances of + or -50mm and should not be used other than for general guidance. If specific dimensions are required, enquiries should be made to the sales consultant.