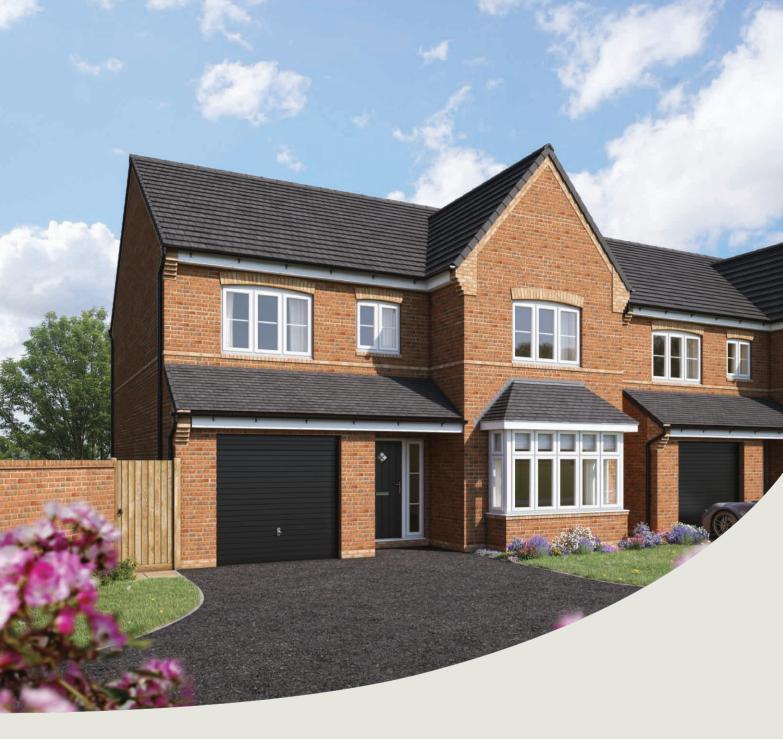

## The Ash

### The Ash

### 3 bedroom home

Homes 1, 12, 19, 89, 94, 101, 115, 144 and 148

| Ground floor          | metres      | feet / inches    |
|-----------------------|-------------|------------------|
| Kitchen / dining area | 5.59 x 2.94 | 18' 4" x 9' 6"   |
| Sitting room          | 5.59 x 3.33 | 18' 4" x 10' 11" |
|                       |             |                  |
|                       |             |                  |
| First floor           |             |                  |
| Redroom 1             | 3 44 x 3 39 | 11' 3" x 11' 2"  |