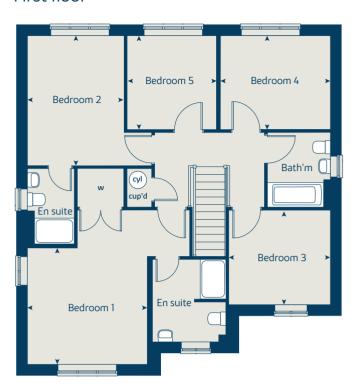

## The Ash

### The Ash

### 3 bedroom home

Homes 1, 12, 19, 89, 94, 101, 115, 144 and 148

| Ground floor          | metres      | feet / inches    |
|-----------------------|-------------|------------------|
| Kitchen / dining area | 5.59 x 2.94 | 18' 4" x 9' 6"   |
| Sitting room          | 5.59 x 3.33 | 18' 4" x 10' 11" |
|                       |             |                  |
|                       |             |                  |
| First floor           |             |                  |
| Redroom 1             | 3 44 x 3 39 | 11' 3" x 11' 2"  |

#### The Ash | Brimington |

Bedroom 2

Bedroom 3

This floorplan has been produced for illustrative purposes only. Room sizes shown are between arrow points as indicated on plan. The dimensions have tolerances of + or -50mm and should not be used other than for general guidance. If specific dimensions are required, enquiries should be made to the sales consultant.

| ovn | oven                  | ffzs  | fridge freezer space |
|-----|-----------------------|-------|----------------------|
| h   | hob                   | cup'd | wardrobe             |
| ds  | dishwasher space      | < ≻   | measuring points     |
| ws  | washing machine space |       |                      |