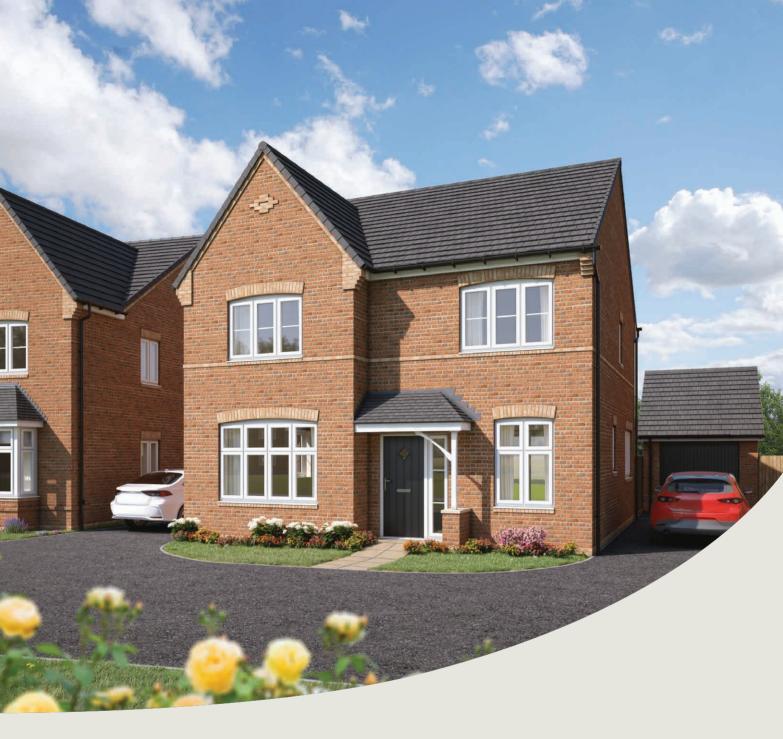

## The Elm

### The Elm

### 3 bedroom home

Homes 2, 13, 18, 90, 93, 102, 114, 145 and 147

| Ground floor             | metres      | feet / inches    |
|--------------------------|-------------|------------------|
| Kitchen / dining area    | 4.77 x 2.91 | 15' 8" x 9' 7"   |
| Sitting room             | 5.10 x 3.64 | 16' 9" x 11' 11" |
|                          |             |                  |
|                          |             |                  |
| First floor              |             |                  |
| Bedroom 1                | 4.83 x 2.86 | 15' 10" x 9' 4"  |
| Bedroom 2                | 2.86 x 2.37 | 9' 4" x 7' 9"    |
| First floor<br>Bedroom 1 | 4.83 x 2.86 | 15' 10" x 9'     |