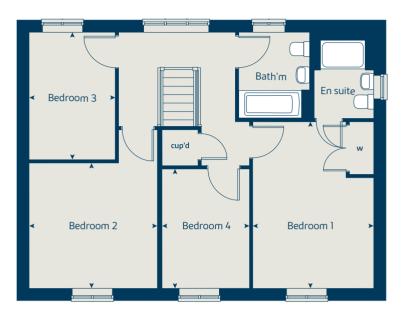

#### First floor

| Bedroom 1 | 2.86 x 3.05 | 9' 4" x 10' 0" |
|-----------|-------------|----------------|
| Bedroom 2 | 2.97 x 2.84 | 9' 8" x 9' 3"  |
| Bedroom 3 | 3.51 x 2.38 | 11' 6" x 7' 9" |
| Bedroom 4 | 3.60 x 2.38 | 11' 9" x 7' 9" |

#### The Juniper | X412 01 LBRIM |

This floorplan has been produced for illustrative purposes only. Room sizes shown are between arrow points as indicated on plan. The dimensions have tolerances of + or -50mm and should not be used other than for general guidance. If specific dimensions are required, enquiries should be made to the sales consultant.