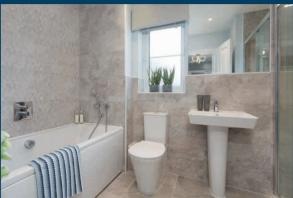

### Brimington

Use this guide to see what features are included in your new home. Your sales consultant will be happy to discuss the **Select** range of extras available.

|                                                                                                                                                        | 3 bedroom | The Ash | The Elm | 4 bedroom | The Juniper | The Chestnut | The Aspen | The Alder | 5 bedroom | The Birch |
|--------------------------------------------------------------------------------------------------------------------------------------------------------|-----------|---------|---------|-----------|-------------|--------------|-----------|-----------|-----------|-----------|
| Kitchen                                                                                                                                                |           |         |         |           |             |              |           |           |           |           |
| Choice of standard fitted kitchen (doors & worktops)                                                                                                   |           | •       | •       |           | •           | •            | •         | •         |           |           |
| Choice of premium fitted kitchen (doors & worktops)                                                                                                    |           |         |         |           |             |              |           |           |           | •         |
| Stainless steel sink and drainer (single and a half bowl) with chrome mixer tap                                                                        |           | •       | •       |           | •           | •            | •         | •         |           | •         |
| Stainless steel sink and drainer (single bowl) with chrome mixer tap in utility                                                                        |           | -       |         |           |             |              |           | •         |           | •         |
| Indesit hob (60cm) with built-in single underoven, with stainless steel splashback and curved glass chimney hood                                       |           | •       | •       |           |             |              |           |           |           |           |
| Hotpoint hob (75 cm) with built-in double high level oven, with glass splashback and curved glass chimney hood                                         |           |         |         |           | •           | •            | •         | •         |           |           |
| Bosch (75cm) hob with built-in double high level oven, with glass splashback and stainless steel pyramid chimney hood                                  |           |         |         |           |             |              |           |           |           | •         |
| Pendant light fitting                                                                                                                                  |           | •       | •       |           | •           | •            | •         | •         |           | •         |
| LED under unit-flexible strip lighting                                                                                                                 |           |         |         |           |             |              |           |           |           | •         |
| Fridge / freezer space                                                                                                                                 |           | •       | •       |           |             |              |           |           |           |           |
| Indesit Integrated 50 / 50 fridge freezer                                                                                                              |           |         |         |           | •           | •            | •         | •         |           | •         |
| Space for integrated dishwasher with plumbing and electrics                                                                                            |           | •       | •       |           | •           | •            | •         | •         |           |           |
| Indesit Integrated dishwasher                                                                                                                          |           |         |         |           |             |              |           |           |           | •         |
| Space for washing machine with plumbing and electrics in kitchen                                                                                       |           |         | •       |           | •           | •            |           |           |           |           |
| Space for washing machine with plumbing and electrics in utility                                                                                       |           | -       |         |           |             |              | •         | •         |           | •         |
| Bathrooms and en suite(s)                                                                                                                              |           |         |         | L         |             |              |           |           |           |           |
| Ideal Standard contemporary white Concept Air sanitaryware                                                                                             |           | •       | •       |           | •           | •            | •         | •         |           | •         |
| Ideal Standard close coupled WC to cloakroom                                                                                                           |           | •       | •       |           | •           | •            | •         | •         |           | •         |
| Handheld hair wash attachment                                                                                                                          |           | •       | •       |           | •           | •            | •         | •         |           | •         |
| Ideal Standard low profile shower tray with glass enclosure to bedroom 1 en suite                                                                      |           | •       | •       |           | •           | •            | •         | •         |           | •         |
| Second shower ensuite to selected bedrooms                                                                                                             |           |         |         |           |             |              |           | •         |           | •         |
| Choice of standard Porcelanosa wall tiling (splashback, 450mm over bath, and full-height to shower cubicle)*                                           |           | •       | •       |           | •           | •            | •         | •         |           |           |
| Choice of standard Porcelanosa wall tiling (half-height to walls with fitted sanitary ware, half-height over bath, and full-height to shower cubicle)* |           |         |         |           |             |              |           |           |           | •         |
| Chrome bezel LED bulkhead to bathroom and en suite(s)                                                                                                  |           | •       | •       |           | •           | •            | •         | •         |           | •         |
| Chrome towel warmer in bathroom and en suite(s)                                                                                                        |           |         |         |           | •           | •            | •         | •         |           | •         |
| Water waste heat recovery system**                                                                                                                     |           | •       | -       |           |             | •            |           | •         |           |           |