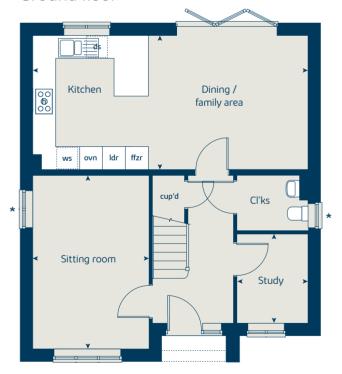

### The Juniper

4 bedroom home

Homes 9, 87, 88, 113, 116 and 143

| Ground floor                   | metres      | feet / inches   |
|--------------------------------|-------------|-----------------|
| Kitchen / dining / family area | 7.21 x 3.51 | 23' 7" x 11' 6" |
| Sitting room                   | 4.55 x 3.04 | 14' 7" x 10' 0" |
| Study                          | 2.34 x 1.85 | 7' 8" x 6' 0"   |

#### The Juniper | X412 01 LBRIM |

This floorplan has been produced for illustrative purposes only. Room sizes shown are between arrow points as indicated on plan. The dimensions have tolerances of + or -50mm and should not be used other than for general guidance. If specific dimensions are required, enquiries should be made to the sales consultant.