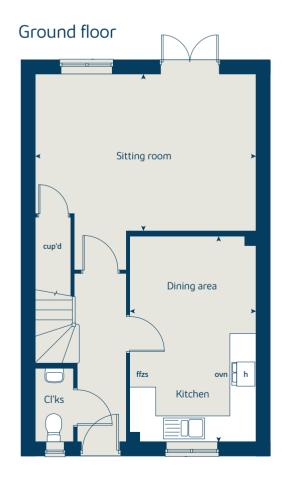

### 3 bedroom home

Homes 2, 13, 18, 90, 93, 102, 114, 145 and 147

| Ground floor             | metres      | feet / inches    |
|--------------------------|-------------|------------------|
| Kitchen / dining area    | 4.77 x 2.91 | 15' 8" x 9' 7"   |
| Sitting room             | 5.10 x 3.64 | 16' 9" x 11' 11" |
|                          |             |                  |
|                          |             |                  |
| First floor              |             |                  |
| Bedroom 1                | 4.83 x 2.86 | 15' 10" x 9' 4"  |
| Bedroom 2                | 2.86 x 2.37 | 9' 4" x 7' 9"    |
| First floor<br>Bedroom 1 | 4.83 x 2.86 | 15' 10" x 9'     |

#### The Elm | Brimington |

Bedroom 3

This floorplan has been produced for illustrative purposes only. Room sizes shown are between arrow points as indicated on plan. The dimensions have tolerances of + or -50mm and should not be used other than for general guidance. If specific dimensions are required, enquiries should be made to the sales consultant.

| ovn | oven                  | ffzs  | fridge freezer space |
|-----|-----------------------|-------|----------------------|
| h   | hob                   | w     | wardrobe             |
| ds  | dishwasher space      | cup'd | cupboard             |
| ws  | washing machine space | < ≻   | measuring points     |