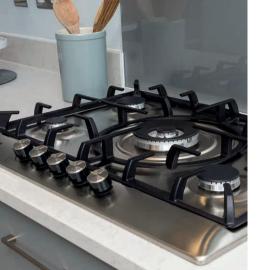

### Brimington

Use this guide to see what features are included in your new home. Your sales consultant will be happy to discuss the **Select** range of extras available.

|                                                                                                                                                        | 3 bedroom | The Ash | The Elm | 4 bedroom | The Juniper | The Chestnut | The Aspen | The Alder | 5 bedroom | The Birch |
|--------------------------------------------------------------------------------------------------------------------------------------------------------|-----------|---------|---------|-----------|-------------|--------------|-----------|-----------|-----------|-----------|
| Kitchen                                                                                                                                                |           |         |         |           |             |              |           |           |           |           |
| Choice of standard fitted kitchen (doors & worktops)                                                                                                   |           | •       | •       |           | •           | •            | •         | •         |           |           |
| Choice of premium fitted kitchen (doors & worktops)                                                                                                    |           |         |         |           |             |              |           |           |           | •         |
| Stainless steel sink and drainer (single and a half bowl) with chrome mixer tap                                                                        |           | •       | •       |           | •           | •            | •         | •         |           | •         |
| Stainless steel sink and drainer (single bowl) with chrome mixer tap in utility                                                                        |           | -       |         |           |             |              |           | •         |           | •         |
| Indesit hob (60cm) with built-in single underoven, with stainless steel splashback and curved glass chimney hood                                       |           | •       | •       |           |             |              |           |           |           |           |
| Hotpoint hob (75 cm) with built-in double high level oven, with glass splashback and curved glass chimney hood                                         |           |         |         |           | •           | •            | •         | •         |           |           |
| Bosch (75cm) hob with built-in double high level oven, with glass splashback and stainless steel pyramid chimney hood                                  |           |         |         |           |             |              |           |           |           | •         |
| Pendant light fitting                                                                                                                                  |           | •       | •       |           | •           | •            | •         | •         |           | •         |
| LED under unit-flexible strip lighting                                                                                                                 |           |         |         |           |             |              |           |           |           | •         |
| Fridge / freezer space                                                                                                                                 |           | •       | •       |           |             |              |           |           |           |           |
| Indesit Integrated 50 / 50 fridge freezer                                                                                                              |           |         |         |           | •           | •            | •         | •         |           | •         |
| Space for integrated dishwasher with plumbing and electrics                                                                                            |           | •       | •       |           | •           | •            | •         | •         |           |           |
| Indesit Integrated dishwasher                                                                                                                          |           |         |         |           |             |              |           |           |           | •         |
| Space for washing machine with plumbing and electrics in kitchen                                                                                       |           |         | •       |           | •           | •            |           |           |           |           |
| Space for washing machine with plumbing and electrics in utility                                                                                       |           | -       |         |           |             |              | •         | •         |           | •         |
| Bathrooms and en suite(s)                                                                                                                              |           |         |         | L         |             |              |           |           |           |           |
| Ideal Standard contemporary white Concept Air sanitaryware                                                                                             |           | •       | •       |           | •           | •            | •         | •         |           | •         |
| Ideal Standard close coupled WC to cloakroom                                                                                                           |           | •       | •       |           | •           | •            | •         | •         |           | •         |
| Handheld hair wash attachment                                                                                                                          |           | •       | •       |           | •           | •            | •         | •         |           | •         |
| Ideal Standard low profile shower tray with glass enclosure to bedroom 1 en suite                                                                      |           | •       | •       |           | •           | •            | •         | •         |           | •         |
| Second shower ensuite to selected bedrooms                                                                                                             |           |         |         |           |             |              |           | •         |           | •         |
| Choice of standard Porcelanosa wall tiling (splashback, 450mm over bath, and full-height to shower cubicle)*                                           |           | •       | •       |           | •           | •            | •         | •         |           |           |
| Choice of standard Porcelanosa wall tiling (half-height to walls with fitted sanitary ware, half-height over bath, and full-height to shower cubicle)* |           |         |         |           |             |              |           |           |           | •         |
| Chrome bezel LED bulkhead to bathroom and en suite(s)                                                                                                  |           | •       | •       |           | •           | •            | •         | •         |           | •         |
| Chrome towel warmer in bathroom and en suite(s)                                                                                                        |           |         |         |           | •           | •            | •         | •         |           | •         |
| Water waste heat recovery system**                                                                                                                     |           | •       | -       |           |             | •            |           | •         |           |           |