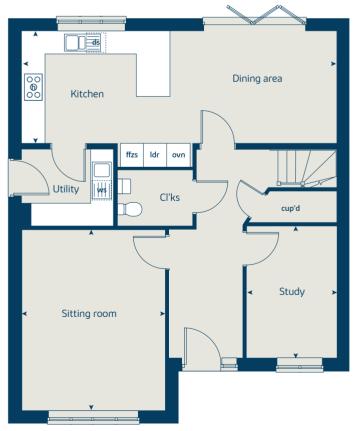

# The Chestnut 4 bedroom home

| Ground floor         | metres      | feet / inches   |
|----------------------|-------------|-----------------|
| Kitchen              | 4.30 x 3.04 | 14' 1" x 9' 11" |
| Dining / family area | 4.59 x 2.91 | 15' 0" x 9' 6"  |
| Sitting room         | 4.98 x 3.40 | 16' 4" x 11' 1" |
| Study                | 3.40 x 1.81 | 11' 1" x 5' 11" |
|                      |             |                 |

### First floor

| Bedroom 1 | 4.47 x 3.24 | 14' 7" x 10' 7" |
|-----------|-------------|-----------------|
| Bedroom 2 | 3.44 x 3.36 | 11' 3" x 11' 0" |
| Bedroom 3 | 3.42 x 2.30 | 11' 2" x 7' 6"  |
| Bedroom 4 | 3.20 x 2.31 | 10' 5" x 7' 6"  |
|           |             |                 |

#### The Chestnut | X413 02 West Malling |

This floorplan has been produced for illustrative purposes only. Room sizes shown are between arrow points as indicated on plan. The dimensions have tolerances of + or -50mm and should not be used other than for general guidance. If specific dimensions are required, enquiries should be made to the sales consultant.

| ovn | oven                  | ffzr  | fridge freezer   |
|-----|-----------------------|-------|------------------|
| h   | hob                   | ldr   | larder           |
| ds  | dishwasher space      | cup'd | cupboard         |
| WS  | washing machine space | <≻    | measuring points |