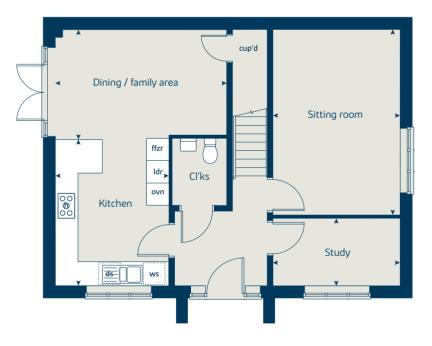

### The Chestnut 4 bedroom home

Bovis Homes

# The Chestnut 4 bedroom home

| Ground floor         | metres      | feet / inches   |
|----------------------|-------------|-----------------|
| Kitchen              | 4.30 x 3.04 | 14' 1" x 9' 11" |
| Dining / family area | 4.59 x 2.91 | 15' 0" x 9' 6"  |
| Sitting room         | 4.98 x 3.40 | 16' 4" x 11' 1" |
| Study                | 3.40 x 1.81 | 11' 1" x 5' 11" |
|                      |             |                 |

#### The Chestnut | X413 02 West Malling |

This floorplan has been produced for illustrative purposes only. Room sizes shown are between arrow points as indicated on plan. The dimensions have tolerances of + or -50mm and should not be used other than for general guidance. If specific dimensions are required, enquiries should be made to the sales consultant.

| ovn | oven                  | ffzr  | fridge freezer   |
|-----|-----------------------|-------|------------------|
| h   | hob                   | ldr   | larder           |
| ds  | dishwasher space      | cup'd | cupboard         |
| WS  | washing machine space | <≻    | measuring points |