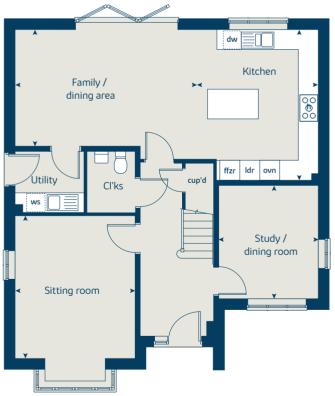

## The Lime 5 bedroom home

Bovis Homes

## The Lime 5 bedroom home

| 3' 10" x 12' 10" |
|------------------|
| 5 10 X 12 10     |
| 12' 4" x 11' 8"  |
| 17' 8" x 12' 7"  |
| 12' 7" x 9' 1"   |
| 11' 8" x 8' 4"   |
|                  |

#### First floor

| Bedroom 1 | 4.05 x 3.76 | 13' 3" x 12' 3" |
|-----------|-------------|-----------------|
| Bedroom 2 | 4.05 x 3.52 | 13' 3" x 11' 6" |
| Bedroom 3 | 3.26 x 3.24 | 10' 7" x 10' 6" |
| Bedroom 4 | 3.55 x 2.26 | 11' 7" x 7' 4"  |
| Bedroom 5 | 2.83 x 2.64 | 9' 3" x 8' 7"   |
|           |             |                 |

### The Lime | X520 (IF) 02 West Malling |

This floorplan has been produced for illustrative purposes only. Room sizes shown are between arrow points as indicated on plan. The dimensions have tolerances of + or -50mm and should not be used other than for general guidance. If specific dimensions are required, enquiries should be made to the sales consultant.

\* Window omitted to plot 117 only. Please see sales consultant for further details.

| ovn | oven                  | ffzr  | fridge freezer     |
|-----|-----------------------|-------|--------------------|
| h   | hob                   | cyl   | hot water cylinder |
| dw  | dishwasher            | cup'd | cupboard           |
| WS  | washing machine space | < >   | measuring points   |
| ldr | larder                |       |                    |

Please refer to the sales consultant for specific plot details as the illustrations shown are computer generated impressions of how the property may look so are indicative only. External details or finishes may vary on individual plots and homes may be built in either detached or attached styles depending on the development layout. Exact specifications, window styles and whether a property is left or right handed may differ from plot to plot.

The floorplans shown are not to scale. Measurements are based on the original drawings. Slight variations may occur during construction.

Produced by the Vistry Group Design Studio.

When you have finished with this leaflet please recycle it.

160-EWML DS05825 / 09.23