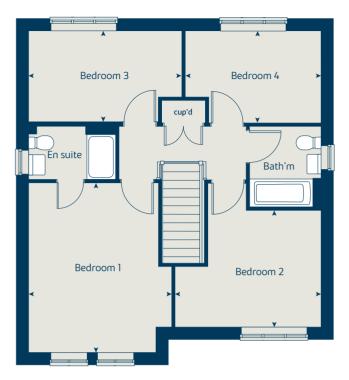

### The Chestnut 4 bedroom home

Bovis Homes

# The Chestnut 4 bedroom home

| Ground floor         | metres      | feet / inches   |
|----------------------|-------------|-----------------|
| Kitchen              | 4.30 x 3.04 | 14' 1" x 9' 11" |
| Dining / family area | 4.59 x 2.91 | 15' 0" x 9' 6"  |
| Sitting room         | 4.98 x 3.40 | 16' 4" x 11' 1" |
| Study                | 3.40 x 1.81 | 11' 1" x 5' 11" |
|                      |             |                 |

### First floor

| Bedroom 1 | 4.47 x 3.24 | 14' 7" x 10' 7" |
|-----------|-------------|-----------------|
| Bedroom 2 | 3.44 x 3.36 | 11' 3" x 11' 0" |
| Bedroom 3 | 3.42 x 2.30 | 11' 2" x 7' 6"  |
| Bedroom 4 | 3.20 x 2.31 | 10' 5" x 7' 6"  |
|           |             |                 |

#### The Chestnut | X413 02 West Malling |

This floorplan has been produced for illustrative purposes only. Room sizes shown are between arrow points as indicated on plan. The dimensions have tolerances of + or -50mm and should not be used other than for general guidance. If specific dimensions are required, enquiries should be made to the sales consultant.

| ovn | oven                  | ffzr  | fridge freezer   |
|-----|-----------------------|-------|------------------|
| h   | hob                   | ldr   | larder           |
| ds  | dishwasher space      | cup'd | cupboard         |
| WS  | washing machine space | <≻    | measuring points |