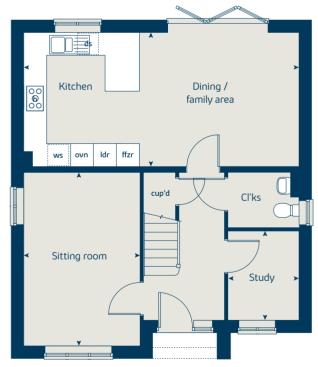

### The Chestnut 4 bedroom home

Bovis Homes

# The Chestnut 4 bedroom home

| Ground floor         | metres      | feet / inches   |
|----------------------|-------------|-----------------|
| Kitchen              | 4.30 x 3.04 | 14' 1" x 9' 11" |
| Dining / family area | 4.59 x 2.91 | 15' 0" x 9' 6"  |
| Sitting room         | 4.98 x 3.40 | 16' 4" x 11' 1" |
| Study                | 3.40 x 1.81 | 11' 1" x 5' 11" |
|                      |             |                 |

#### The Chestnut | X413 02 West Malling |

This floorplan has been produced for illustrative purposes only. Room sizes shown are between arrow points as indicated on plan. The dimensions have tolerances of + or -50mm and should not be used other than for general guidance. If specific dimensions are required, enquiries should be made to the sales consultant.

| ovn | oven                  | ffzr  | fridge freezer   |
|-----|-----------------------|-------|------------------|
| h   | hob                   | ldr   | larder           |
| ds  | dishwasher space      | cup'd | cupboard         |
| WS  | washing machine space | <≻    | measuring points |