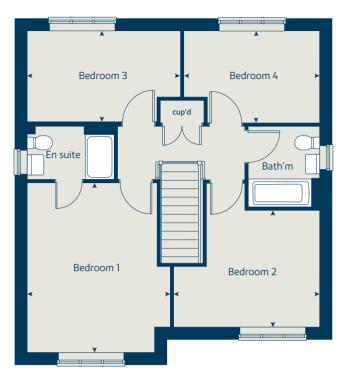

### The Spruce 3 bedroom home

Bovis Homes

## The Spruce 3 bedroom home

| Ground floor | metres      | feet / inches    |
|--------------|-------------|------------------|
| Kitchen      | 3.23 x 2.69 | 10' 7" x 8' 9"   |
| Dining area  | 3.14 x 2.30 | 10' 3" x 7' 6"   |
| Sitting room | 5.53 x 3.32 | 18' 1" x 10' 10" |
|              |             |                  |

### First floor

| Bedroom 1 | 3.36 x 3.33 | 11' 0" x 10' 11" |
|-----------|-------------|------------------|
| Bedroom 2 | 3.61 x 3.26 | 11' 10" x 10' 8" |
| Bedroom 3 | 3.61 x 2.17 | 11' 10" x 7' 1"  |

### The Spruce | X307 (IF) 02 West Malling |

This floorplan has been produced for illustrative purposes only. Room sizes shown are between arrow points as indicated on plan. The dimensions have tolerances of + or -50mm and should not be used other than for general guidance. If specific dimensions are required, enquiries should be made to the sales consultant.