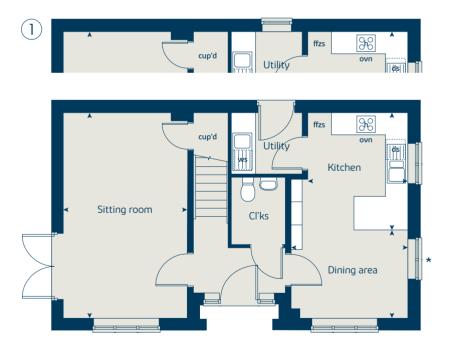

### The Hazel 3 bedroom home

Bovis Homes

## The Hazel 3 bedroom home

| Ground floor          | metres      | feet / inches   |
|-----------------------|-------------|-----------------|
| Kitchen / dining room | 5.19 x 2.99 | 17' 0" x 9' 9"  |
| Sitting room          | 4.17 x 3.66 | 13' 8" x 12' 0" |

### First floor

| Bedroom 1 | 3.54 x 3.29 | 11' 7" x 9' 8" |
|-----------|-------------|----------------|
| Bedroom 2 | 2.95 x 2.72 | 9' 8" x 8' 11" |
| Bedroom 3 | 3.48 x 2.15 | 11' 5" x 7' 1" |

#### The Hazel | X305 04 West Malling |

This floorplan has been produced for illustrative purposes only. Room sizes shown are between arrow points as indicated on plan. The dimensions have tolerances of + or -50mm and should not be used other than for general guidance. If specific dimensions are required, enquiries should be made to the sales consultant.