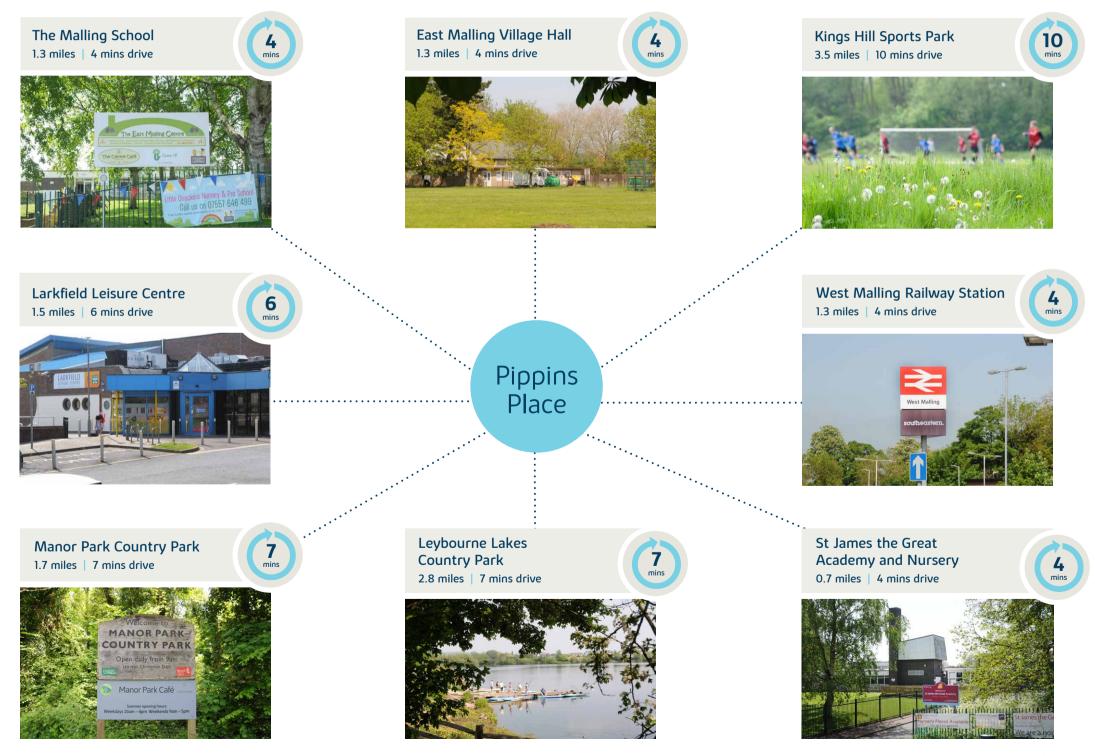

Located within walking distance of the traditional market town of West Malling, with shops, artisan cafes, restaurants, pubs, a monthly Farmers' Market and numerous leisure and sports clubs including Kings Hill Sports Park. There are a number of Primary schools, two train stations and community facilities all within the local area.

### Education for everyone

There are several East and West Malling primary schools within a 5-minute drive of Pippin's Place, all taking children from 4 to 11 years. Saints Peter and Paul Church of England Primary in Leybourne and St James the Great Academy and Nursery in East Malling, just to name a few. There are two more primary schools in West Malling. For senior students The Malling School with a sixth form, caters for 11 to 19-year-olds and is only 1.5 miles away. There two independent prep schools within 10-miles and Cobham Hall for girls with a co-educational sixth form is 12 miles.

Distances and timings are approximate and for reference only. Calculated using maps.google.co.uk