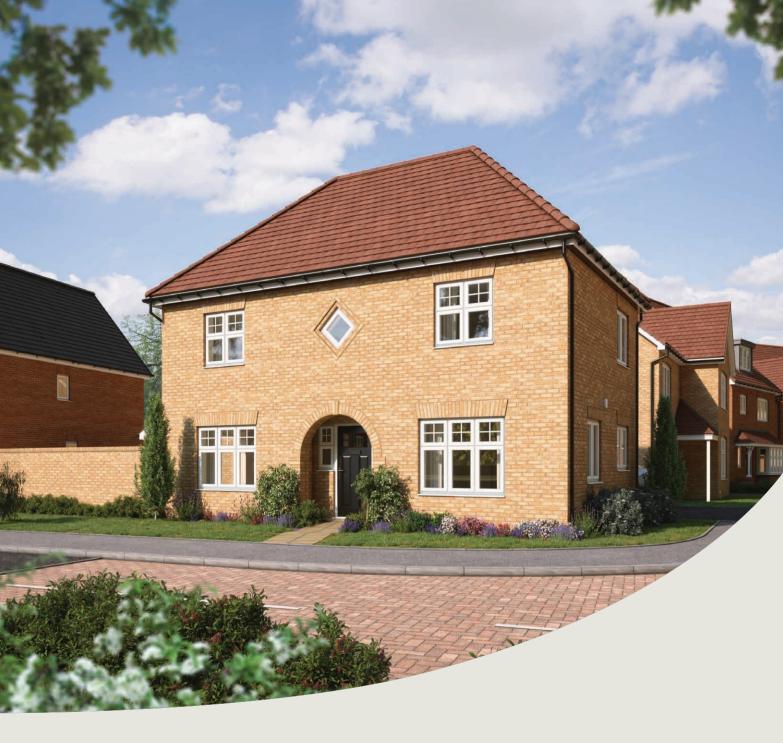

### The Spruce 3 bedroom home

Bovis Homes

## The Spruce 3 bedroom home

| Ground floor | metres      | feet / inches    |
|--------------|-------------|------------------|
| Kitchen      | 3.23 x 2.69 | 10' 7" x 8' 9"   |
| Dining area  | 3.14 x 2.30 | 10' 3" x 7' 6"   |
| Sitting room | 5.53 x 3.32 | 18' 1" x 10' 10" |
|              |             |                  |

### First floor

| Bedroom 1 | 3.36 x 3.33 | 11' 0" x 10' 11" |
|-----------|-------------|------------------|
| Bedroom 2 | 3.61 x 3.26 | 11' 10" x 10' 8" |
| Bedroom 3 | 3.61 x 2.17 | 11' 10" x 7' 1"  |

### The Spruce | X307 (IF) 02 West Malling |

This floorplan has been produced for illustrative purposes only. Room sizes shown are between arrow points as indicated on plan. The dimensions have tolerances of + or -50mm and should not be used other than for general guidance. If specific dimensions are required, enquiries should be made to the sales consultant.