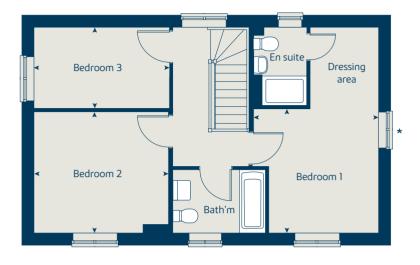

## The Hazel 3 bedroom home

| Ground floor          | metres      | feet / inches   |
|-----------------------|-------------|-----------------|
| Kitchen / dining room | 5.19 x 2.99 | 17' 0" x 9' 9"  |
| Sitting room          | 4.17 x 3.66 | 13' 8" x 12' 0" |

### First floor

| Bedroom 1 | 3.54 x 3.29 | 11' 7" x 9' 8" |
|-----------|-------------|----------------|
| Bedroom 2 | 2.95 x 2.72 | 9' 8" x 8' 11" |
| Bedroom 3 | 3.48 x 2.15 | 11' 5" x 7' 1" |

#### The Hazel | X305 04 West Malling |

This floorplan has been produced for illustrative purposes only. Room sizes shown are between arrow points as indicated on plan. The dimensions have tolerances of + or -50mm and should not be used other than for general guidance. If specific dimensions are required, enquiries should be made to the sales consultant.

\* Windows apply to selected plots only. Please see sales consultant for further details

| ovn | oven                  | ffzs  | fridge freezer space |
|-----|-----------------------|-------|----------------------|
| h   | hob                   | cup'd | cupboard             |
| ds  | dishwasher space      | < >   | measuring points     |
| WS  | washing machine space |       |                      |