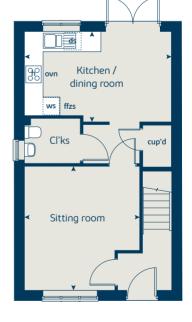

## The Hazel 3 bedroom home

| Ground floor          | metres      | feet / inches   |
|-----------------------|-------------|-----------------|
| Kitchen / dining room | 5.19 x 2.99 | 17' 0" x 9' 9"  |
| Sitting room          | 4.17 x 3.66 | 13' 8" x 12' 0" |

#### The Hazel | X305 04 West Malling |

This floorplan has been produced for illustrative purposes only. Room sizes shown are between arrow points as indicated on plan. The dimensions have tolerances of + or -50mm and should not be used other than for general guidance. If specific dimensions are required, enquiries should be made to the sales consultant.

\* Windows apply to selected plots only. Please see sales consultant for further details

| ovn | oven                  | ffzs  | fridge freezer space |
|-----|-----------------------|-------|----------------------|
| h   | hob                   | cup'd | cupboard             |
| ds  | dishwasher space      | < >   | measuring points     |
| WS  | washing machine space |       |                      |