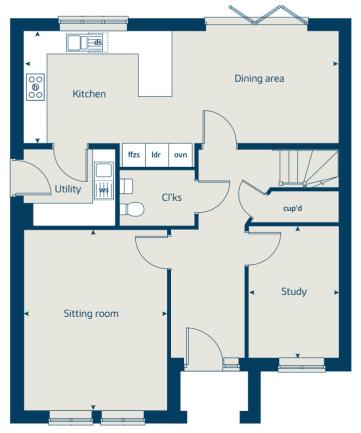

# The Chestnut 4 bedroom home

| Ground floor         | metres      | feet / inches   |
|----------------------|-------------|-----------------|
| Kitchen              | 4.30 x 3.04 | 14' 1" x 9' 11" |
| Dining / family area | 4.59 x 2.91 | 15' 0" x 9' 6"  |
| Sitting room         | 4.98 x 3.40 | 16' 4" x 11' 1" |
| Study                | 3.40 x 1.81 | 11' 1" x 5' 11" |
|                      |             |                 |

### First floor

| Bedroom 1 | 4.47 x 3.24 | 14' 7" x 10' 7" |
|-----------|-------------|-----------------|
| Bedroom 2 | 3.44 x 3.36 | 11' 3" x 11' 0" |
| Bedroom 3 | 3.42 x 2.30 | 11' 2" x 7' 6"  |
| Bedroom 4 | 3.20 x 2.31 | 10' 5" x 7' 6"  |
|           |             |                 |