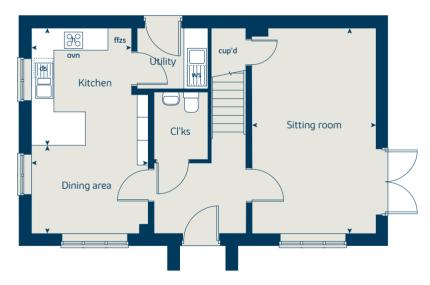

## The Hazel 3 bedroom home

| Ground floor          | metres      | feet / inches   |
|-----------------------|-------------|-----------------|
| Kitchen / dining room | 5.19 x 2.99 | 17' 0" x 9' 9"  |
| Sitting room          | 4.17 x 3.66 | 13' 8" x 12' 0" |

### First floor

| Bedroom 1 | 3.54 x 3.29 | 11' 7" x 9' 8" |
|-----------|-------------|----------------|
| Bedroom 2 | 2.95 x 2.72 | 9' 8" x 8' 11" |
| Bedroom 3 | 3.48 x 2.15 | 11' 5" x 7' 1" |

#### The Hazel | X305 04 West Malling |

This floorplan has been produced for illustrative purposes only. Room sizes shown are between arrow points as indicated on plan. The dimensions have tolerances of + or -50mm and should not be used other than for general guidance. If specific dimensions are required, enquiries should be made to the sales consultant.

\* Windows apply to selected plots only. Please see sales consultant for further details

| ovn | oven                  | ffzs  | fridge freezer space |
|-----|-----------------------|-------|----------------------|
| h   | hob                   | cup'd | cupboard             |
| ds  | dishwasher space      | < >   | measuring points     |
| WS  | washing machine space |       |                      |