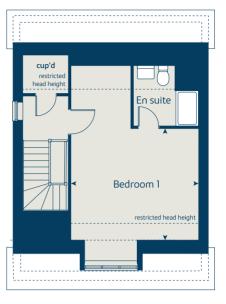

### First floor

| Bedroom 1 | 3.54 x 3.29 | 11' 7" x 9' 8" |
|-----------|-------------|----------------|
| Bedroom 2 | 2.95 x 2.72 | 9' 8" x 8' 11" |
| Bedroom 3 | 3.48 x 2.15 | 11' 5" x 7' 1" |

#### The Hazel | X305 04 West Malling |

This floorplan has been produced for illustrative purposes only. Room sizes shown are between arrow points as indicated on plan. The dimensions have tolerances of + or -50mm and should not be used other than for general guidance. If specific dimensions are required, enquiries should be made to the sales consultant.

\* Windows apply to selected plots only. Please see sales consultant for further details

| ovn | oven                  | ffzs  | fridge freezer space |
|-----|-----------------------|-------|----------------------|
| h   | hob                   | cup'd | cupboard             |
| ds  | dishwasher space      | < >   | measuring points     |
| WS  | washing machine space |       |                      |