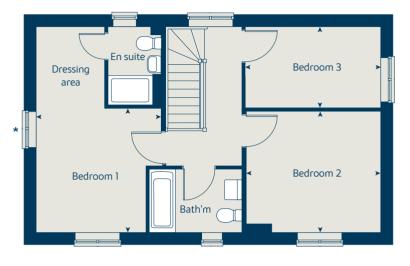

### Second floor

### First floor

# The Willow

4 bedroom home

## The Willow 4 bedroom home

| 97 x 3.77 | ' 19' 7" x 12' 4" |
|-----------|-------------------|
|           |                   |
| +2 x 3.22 | 2 14' 6" x 10' 7" |
|           |                   |
|           | +2 x 3.22         |

### First floor

| Bedroom 2 | 4.89 x 3.32 | 16' 0" x 10' 11" |
|-----------|-------------|------------------|
| Bedroom 3 | 4.04 x 3.32 | 13' 3" x 10' 11" |
| Bedroom 4 | 2.92 x 2.56 | 9' 6" x 8' 4"    |

#### Second floor

Bedroom 1 4.34 x 3.79 14' 2" x 12' 5"

#### The Willow | X411 02 West Malling |

This floorplan has been produced for illustrative purposes only. Room sizes shown are between arrow points as indicated on plan. The dimensions have tolerances of + or -50mm and should not be used other than for general guidance. If specific dimensions are required, enquiries should be made to the sales consultant.