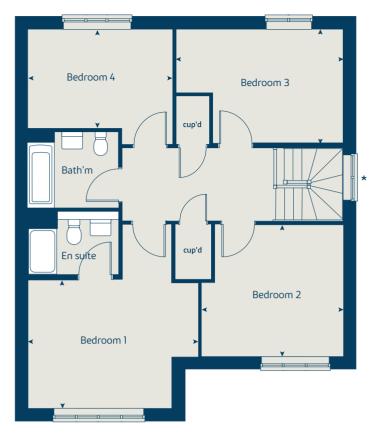

# The Chestnut 4 bedroom home

| Ground floor         | metres      | feet / inches   |
|----------------------|-------------|-----------------|
| Kitchen              | 4.30 x 3.04 | 14' 1" x 9' 11" |
| Dining / family area | 4.59 x 2.91 | 15' 0" x 9' 6"  |
| Sitting room         | 4.98 x 3.40 | 16' 4" x 11' 1" |
| Study                | 3.40 x 1.81 | 11' 1" x 5' 11" |
|                      |             |                 |

### First floor

| Bedroom 1 | 4.47 x 3.24 | 14' 7" x 10' 7" |
|-----------|-------------|-----------------|
| Bedroom 2 | 3.44 x 3.36 | 11' 3" x 11' 0" |
| Bedroom 3 | 3.42 x 2.30 | 11' 2" x 7' 6"  |
| Bedroom 4 | 3.20 x 2.31 | 10' 5" x 7' 6"  |
|           |             |                 |

#### The Chestnut | X413 02 West Malling |

This floorplan has been produced for illustrative purposes only. Room sizes shown are between arrow points as indicated on plan. The dimensions have tolerances of + or -50mm and should not be used other than for general guidance. If specific dimensions are required, enquiries should be made to the sales consultant.

| ovn | oven                  | ffzr  | fridge freezer   |
|-----|-----------------------|-------|------------------|
| h   | hob                   | ldr   | larder           |
| ds  | dishwasher space      | cup'd | cupboard         |
| WS  | washing machine space | <≻    | measuring points |