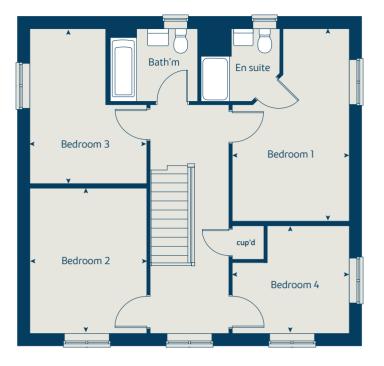

### The Birch 5 bedroom home

Bovis Homes

# The Birch 5 bedroom home

| Ground floor         | metres      | feet / inches    |
|----------------------|-------------|------------------|
| Kitchen              | 4.54 x 3.71 | 14' 10" x 12' 2" |
| Family / dining area | 5.42 x 3.51 | 17' 9" x 11' 6"  |
| Sitting room         | 4.30 x 3.61 | 14' 1" x 11' 10" |
| Study / dining room  | 3.41 x 3.00 | 11' 2" x 9' 10"  |

#### First floor

| Bedroom 1 | 3.62 x 3.51 | 11' 10" x 11' 6" |
|-----------|-------------|------------------|
| Bedroom 2 | 3.92 x 2.90 | 12' 9" x 9' 6"   |
| Bedroom 3 | 3.06 x 2.75 | 10' 0" x 9' 0"   |
| Bedroom 4 | 3.32 x 2.83 | 10' 10" x 9' 3"  |
| Bedroom 5 | 2.83 x 2.69 | 9' 3" x 8' 9"    |
|           |             |                  |

### The Birch | X518 (IF) 02 West Malling |

This floorplan has been produced for illustrative purposes only. Room sizes shown are between arrow points as indicated on plan. The dimensions have tolerances of + or -50mm and should not be used other than for general guidance. If specific dimensions are required, enquiries should be made to the sales consultant.

| ovn  | oven                  | ldr   | larder             |
|------|-----------------------|-------|--------------------|
| h    | hob                   | cyl   | hot water cylinder |
| dw   | dishwasher            | cup'd | cupboard           |
| ws   | washing machine space | < >   | measuring points   |
| ffzr | fridge freezer        |       |                    |