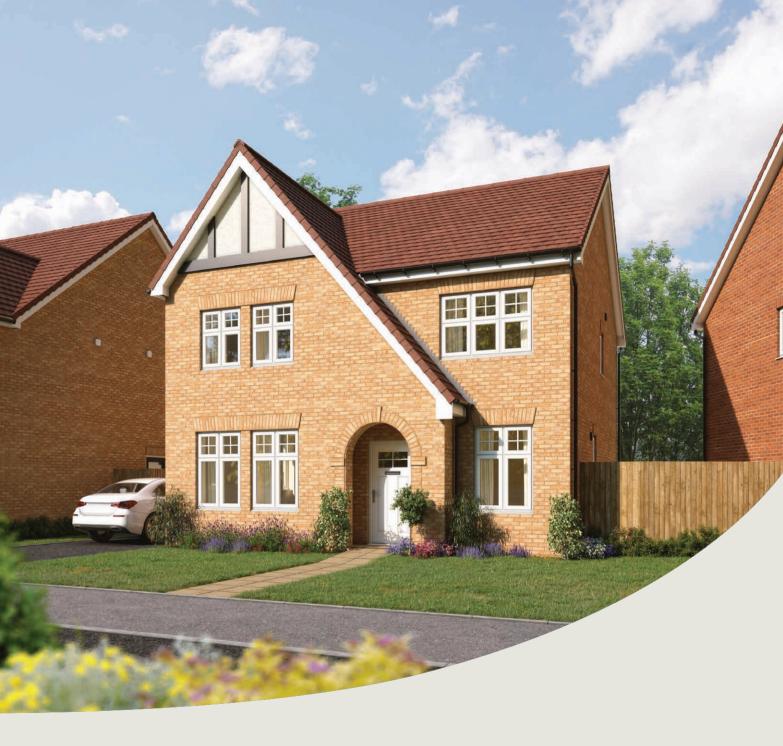

### The Chestnut 4 bedroom home

Bovis Homes

# The Chestnut 4 bedroom home

| Ground floor         | metres      | feet / inches   |
|----------------------|-------------|-----------------|
| Kitchen              | 4.30 x 3.04 | 14' 1" x 9' 11" |
| Dining / family area | 4.59 x 2.91 | 15' 0" x 9' 6"  |
| Sitting room         | 4.98 x 3.40 | 16' 4" x 11' 1" |
| Study                | 3.40 x 1.81 | 11' 1" x 5' 11" |
|                      |             |                 |

### First floor

| Bedroom 1 | 4.47 x 3.24 | 14' 7" x 10' 7" |
|-----------|-------------|-----------------|
| Bedroom 2 | 3.44 x 3.36 | 11' 3" x 11' 0" |
| Bedroom 3 | 3.42 x 2.30 | 11' 2" x 7' 6"  |
| Bedroom 4 | 3.20 x 2.31 | 10' 5" x 7' 6"  |
|           |             |                 |

#### The Chestnut | X413 02 West Malling |

This floorplan has been produced for illustrative purposes only. Room sizes shown are between arrow points as indicated on plan. The dimensions have tolerances of + or -50mm and should not be used other than for general guidance. If specific dimensions are required, enquiries should be made to the sales consultant.