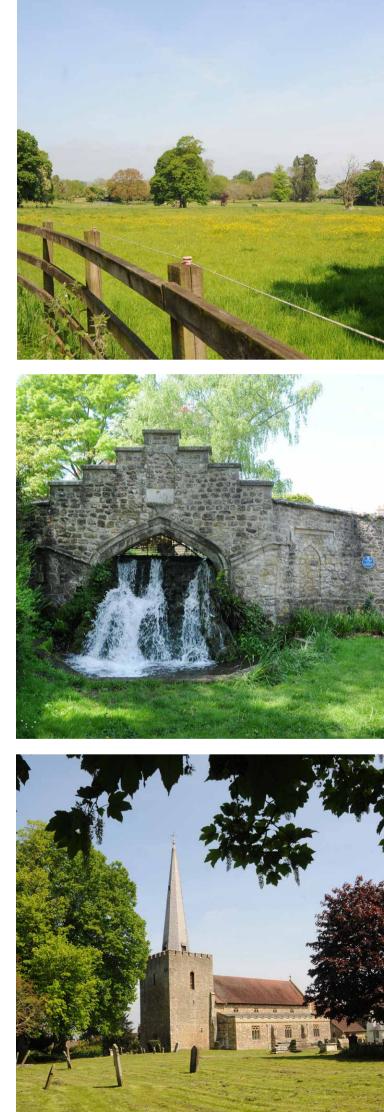

Pippins Place is a picturesque new development surrounded by established hedgerows and trees. With its own 9 acre country park, plus lots of green open space, you really get a sense of country living with the added benefit of excellent transport links.

Located within walking distance of the traditional market town of West Malling, with shops, artisan cafes, restaurants, pubs, a monthly Farmers' Market and numerous leisure and sports clubs including Kings Hill Sports Park. There are a number of Primary schools, two train stations and community facilities all within the local area.

You'll find a wealth of historical and natural attractions around West Malling, including 900-year-old Malling Abbey, peaceful Manor Park and The Cascade, an ornamental waterfall featured in a Turner painting. Not to mention the country park on the edge of your own development!