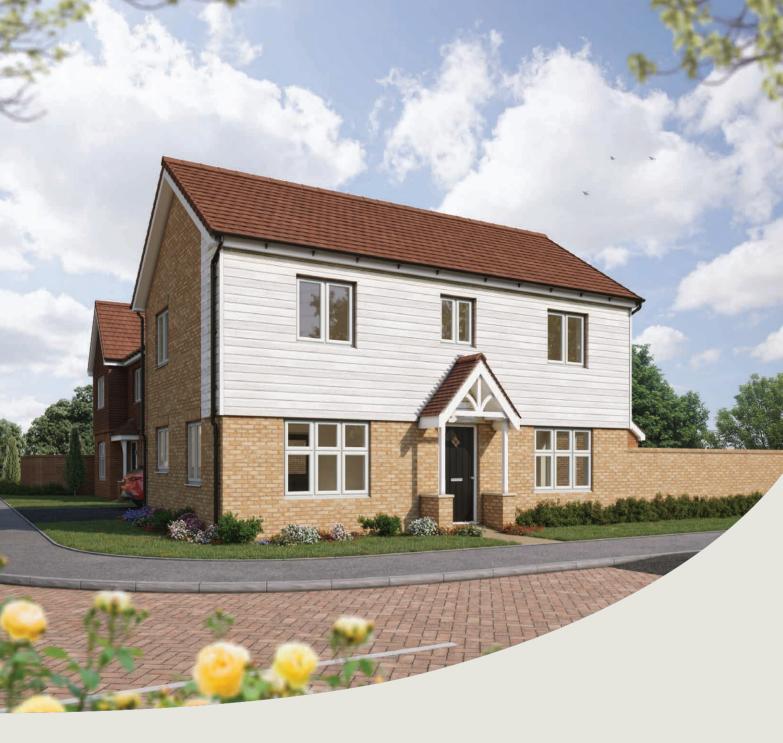

### The Hazel 3 bedroom home

Bovis Homes

## The Hazel 3 bedroom home

| Ground floor          | metres      | feet / inches   |
|-----------------------|-------------|-----------------|
| Kitchen / dining room | 5.19 x 2.99 | 17' 0" x 9' 9"  |
| Sitting room          | 4.17 x 3.66 | 13' 8" x 12' 0" |

### First floor

| Bedroom 1 | 3.54 x 3.29 | 11' 7" x 9' 8" |
|-----------|-------------|----------------|
| Bedroom 2 | 2.95 x 2.72 | 9' 8" x 8' 11" |
| Bedroom 3 | 3.48 x 2.15 | 11' 5" x 7' 1" |

#### The Hazel | X305 04 West Malling |

This floorplan has been produced for illustrative purposes only. Room sizes shown are between arrow points as indicated on plan. The dimensions have tolerances of + or -50mm and should not be used other than for general guidance. If specific dimensions are required, enquiries should be made to the sales consultant.