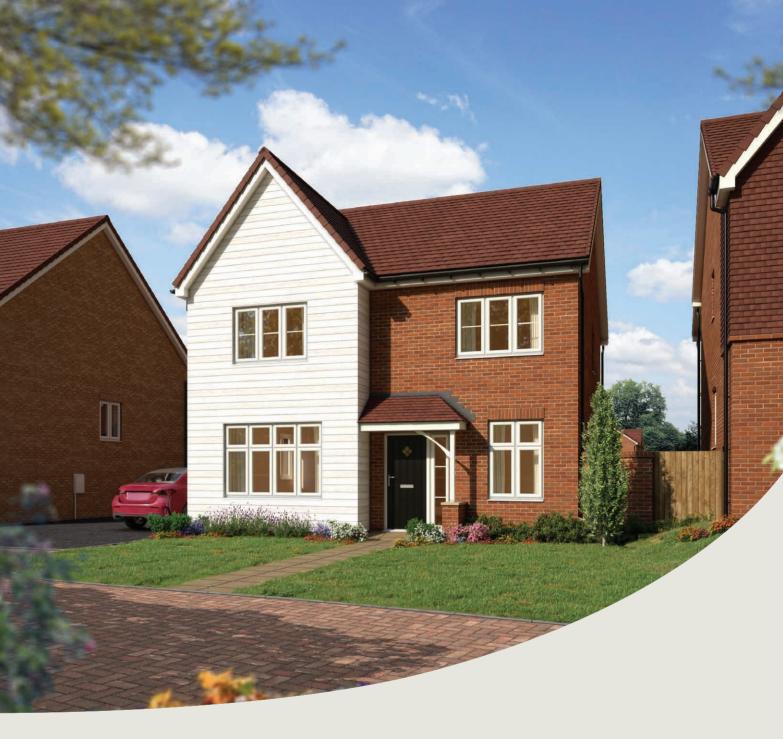

### The Hazel 3 bedroom home

Bovis Homes

## The Hazel 3 bedroom home

| Ground floor          | metres      | feet / inches   |
|-----------------------|-------------|-----------------|
| Kitchen / dining room | 5.19 x 2.99 | 17' 0" x 9' 9"  |
| Sitting room          | 4.17 x 3.66 | 13' 8" x 12' 0" |

### First floor

| Bedroom 1 | 3.54 x 3.29 | 11' 7" x 9' 8" |
|-----------|-------------|----------------|
| Bedroom 2 | 2.95 x 2.72 | 9' 8" x 8' 11" |
| Bedroom 3 | 3.48 x 2.15 | 11' 5" x 7' 1" |

#### The Hazel | X305 04 West Malling |

This floorplan has been produced for illustrative purposes only. Room sizes shown are between arrow points as indicated on plan. The dimensions have tolerances of + or -50mm and should not be used other than for general guidance. If specific dimensions are required, enquiries should be made to the sales consultant.