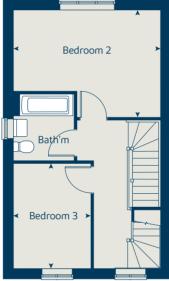

### First floor

| Bedroom 1 | 3.54 x 3.29 | 11' 7" x 9' 8" |
|-----------|-------------|----------------|
| Bedroom 2 | 2.95 x 2.72 | 9' 8" x 8' 11" |
| Bedroom 3 | 3.48 x 2.15 | 11' 5" x 7' 1" |

#### The Hazel | X305 04 West Malling |

This floorplan has been produced for illustrative purposes only. Room sizes shown are between arrow points as indicated on plan. The dimensions have tolerances of + or -50mm and should not be used other than for general guidance. If specific dimensions are required, enquiries should be made to the sales consultant.

\* Windows apply to selected plots only. Please see sales consultant for further details

| ovn | oven                  | ffzs  | fridge freezer space |
|-----|-----------------------|-------|----------------------|
| h   | hob                   | cup'd | cupboard             |
| ds  | dishwasher space      | < >   | measuring points     |
| WS  | washing machine space |       |                      |