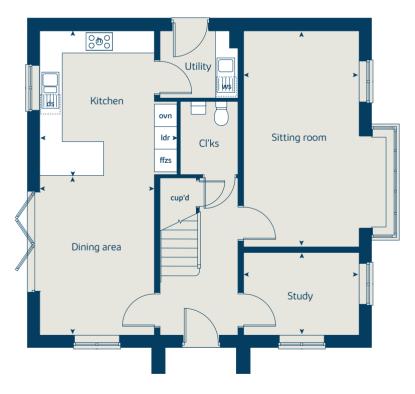

# The Chestnut 4 bedroom home

| Ground floor         | metres      | feet / inches   |
|----------------------|-------------|-----------------|
| Kitchen              | 4.30 x 3.04 | 14' 1" x 9' 11" |
| Dining / family area | 4.59 x 2.91 | 15' 0" x 9' 6"  |
| Sitting room         | 4.98 x 3.40 | 16' 4" x 11' 1" |
| Study                | 3.40 x 1.81 | 11' 1" x 5' 11" |
|                      |             |                 |

### First floor

| Bedroom 1 | 4.47 x 3.24 | 14' 7" x 10' 7" |
|-----------|-------------|-----------------|
| Bedroom 2 | 3.44 x 3.36 | 11' 3" x 11' 0" |
| Bedroom 3 | 3.42 x 2.30 | 11' 2" x 7' 6"  |
| Bedroom 4 | 3.20 x 2.31 | 10' 5" x 7' 6"  |
|           |             |                 |

#### The Chestnut | X413 02 West Malling |

This floorplan has been produced for illustrative purposes only. Room sizes shown are between arrow points as indicated on plan. The dimensions have tolerances of + or -50mm and should not be used other than for general guidance. If specific dimensions are required, enquiries should be made to the sales consultant.

| ovn | oven                  | ffzr  | fridge freezer   |
|-----|-----------------------|-------|------------------|
| h   | hob                   | ldr   | larder           |
| ds  | dishwasher space      | cup'd | cupboard         |
| WS  | washing machine space | <≻    | measuring points |