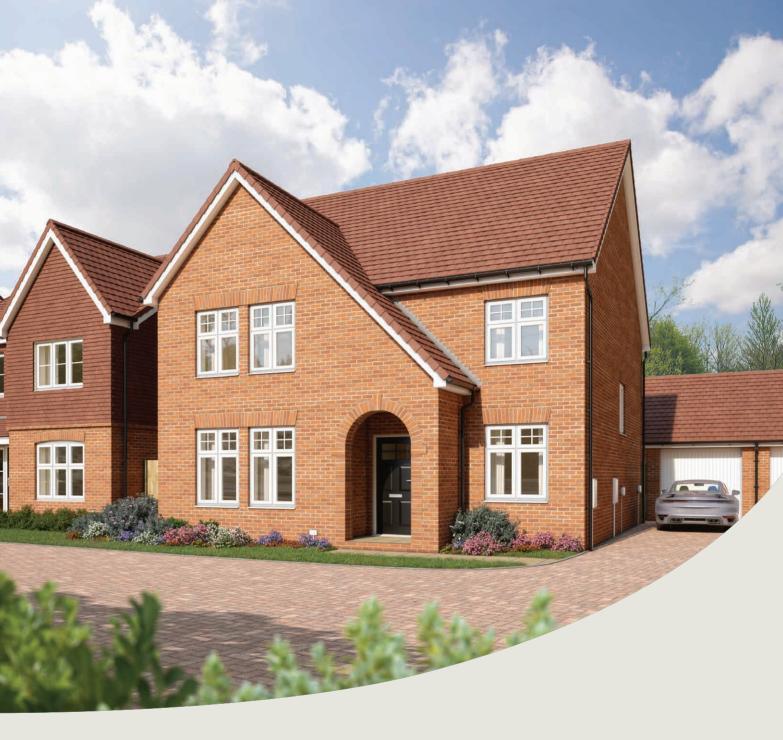

### The Chestnut 4 bedroom home

Bovis Homes

# The Chestnut 4 bedroom home

| Ground floor         | metres      | feet / inches   |
|----------------------|-------------|-----------------|
| Kitchen              | 4.30 x 3.04 | 14' 1" x 9' 11" |
| Dining / family area | 4.59 x 2.91 | 15' 0" x 9' 6"  |
| Sitting room         | 4.98 x 3.40 | 16' 4" x 11' 1" |
| Study                | 3.40 x 1.81 | 11' 1" x 5' 11" |
|                      |             |                 |