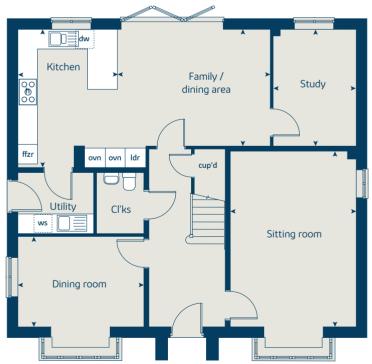

### The Birch 5 bedroom home

Bovis Homes

# The Birch 5 bedroom home

| Ground floor         | metres      | feet / inches    |
|----------------------|-------------|------------------|
| Kitchen              | 4.54 x 3.71 | 14' 10" x 12' 2" |
| Family / dining area | 5.42 x 3.51 | 17' 9" x 11' 6"  |
| Sitting room         | 4.30 x 3.61 | 14' 1" x 11' 10" |
| Study / dining room  | 3.41 x 3.00 | 11' 2" x 9' 10"  |

#### First floor

| Bedroom 1 | 3.62 x 3.51 | 11' 10" x 11' 6" |
|-----------|-------------|------------------|
| Bedroom 2 | 3.92 x 2.90 | 12' 9" x 9' 6"   |
| Bedroom 3 | 3.06 x 2.75 | 10' 0" x 9' 0"   |
| Bedroom 4 | 3.32 x 2.83 | 10' 10" x 9' 3"  |
| Bedroom 5 | 2.83 x 2.69 | 9' 3" x 8' 9"    |
|           |             |                  |

### The Birch | X518 (IF) 02 West Malling |

This floorplan has been produced for illustrative purposes only. Room sizes shown are between arrow points as indicated on plan. The dimensions have tolerances of + or -50mm and should not be used other than for general guidance. If specific dimensions are required, enquiries should be made to the sales consultant.

| ovn  | oven                  | ldr   | larder             |
|------|-----------------------|-------|--------------------|
| h    | hob                   | cyl   | hot water cylinder |
| dw   | dishwasher            | cup'd | cupboard           |
| ws   | washing machine space | < >   | measuring points   |
| ffzr | fridge freezer        |       |                    |