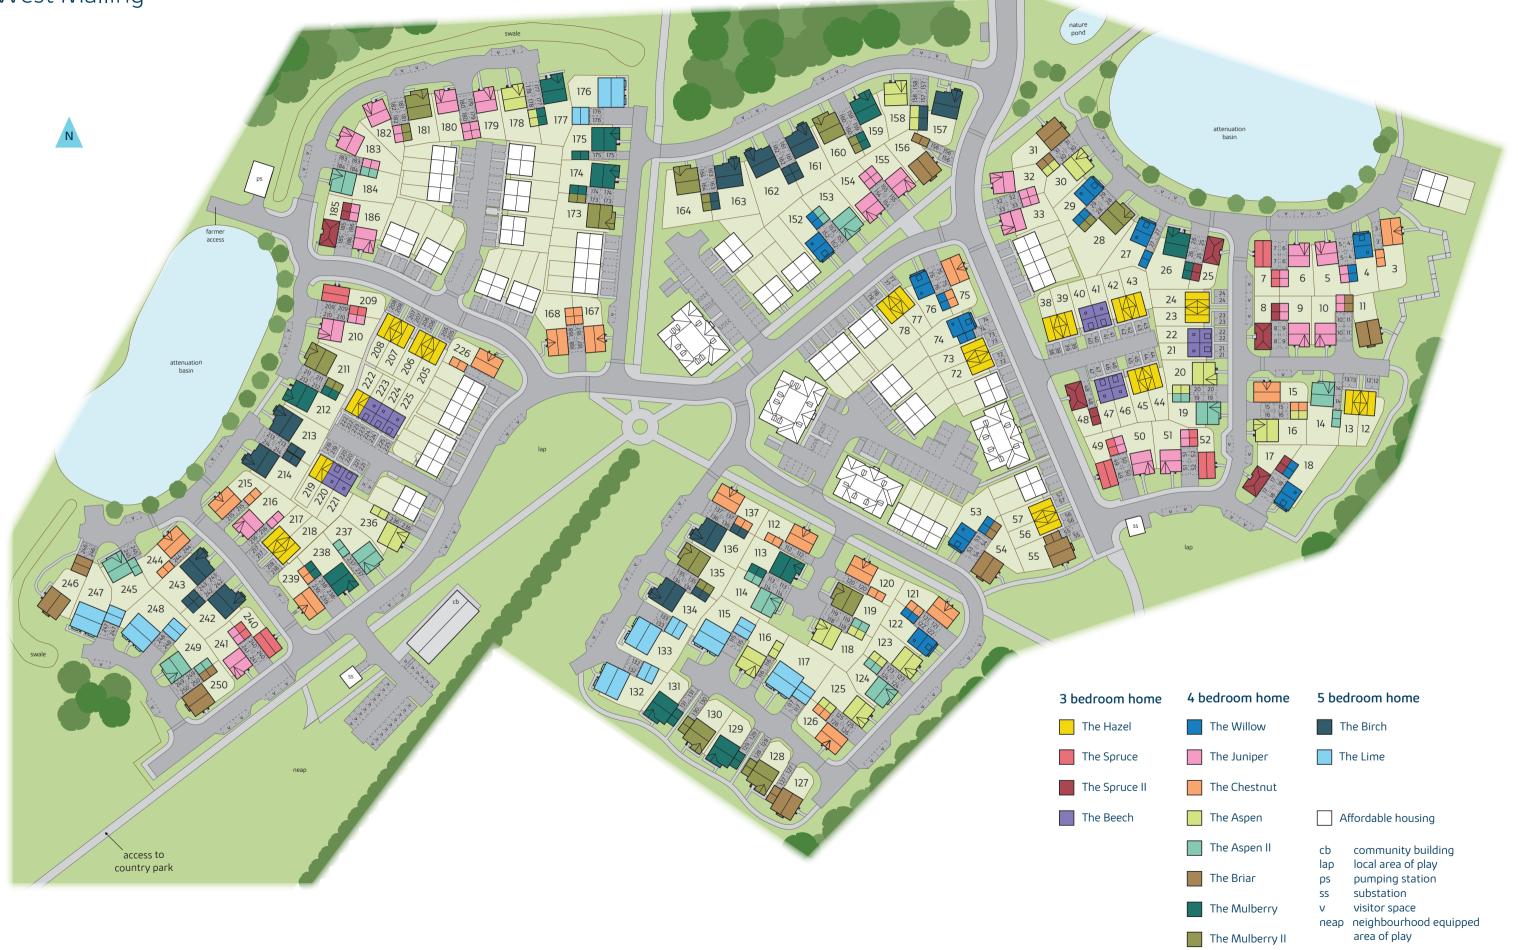

### Pippins Place West Malling

A taste of local life

# Welcome to **Pippins** Place

This exciting new development is nestled on the edge of the pretty village of West Malling in Kent - the county famed as being the Garden of England and only an hour by train to London.

Pippins Place is a picturesque new development surrounded by established hedgerows and trees. With its own 9 acre country park, plus lots of green open space, you really get a sense of country living with the added benefit of excellent transport links.

Located within walking distance of the traditional market town of West Malling, with shops, artisan cafes, restaurants, pubs, a monthly Farmers' Market and numerous leisure and sports clubs including Kings Hill Sports Park. There are a number of Primary schools, two train stations and community facilities all within the local area.

You'll find a wealth of historical and natural attractions around West Malling, including 900-year-old Malling Abbey, peaceful Manor Park and The Cascade, an ornamental waterfall featured in a Turner painting. Not to mention the country park on the edge of your own development!

Pippin's Place is just off the A20 and via the A228, gives access to Junction 4 of the M20, leading to Folkestone and also the M25 and M26 Junction 2a. Trains run regularly to London Victoria from both East and West Malling stations plus the high speed train from Ebbsfleet station about a 30 minute drive away. Gatwick airport is around a 45 minute drive and Stansted

airport is just over an hours. Folkstone Eurotunnel and Dover port are about an hour away.

Our range of 3, 4 and 5-bedroom homes embrace contemporary design, while retaining classic architecture and traditional build quality. They include popular features such as open-plan living areas, stylish fitted kitchens, bi-fold doors and spacious master bedrooms with en suites.

So, if you're looking for a quality new home in an historic Kent setting just an hour from London, your search ends here!