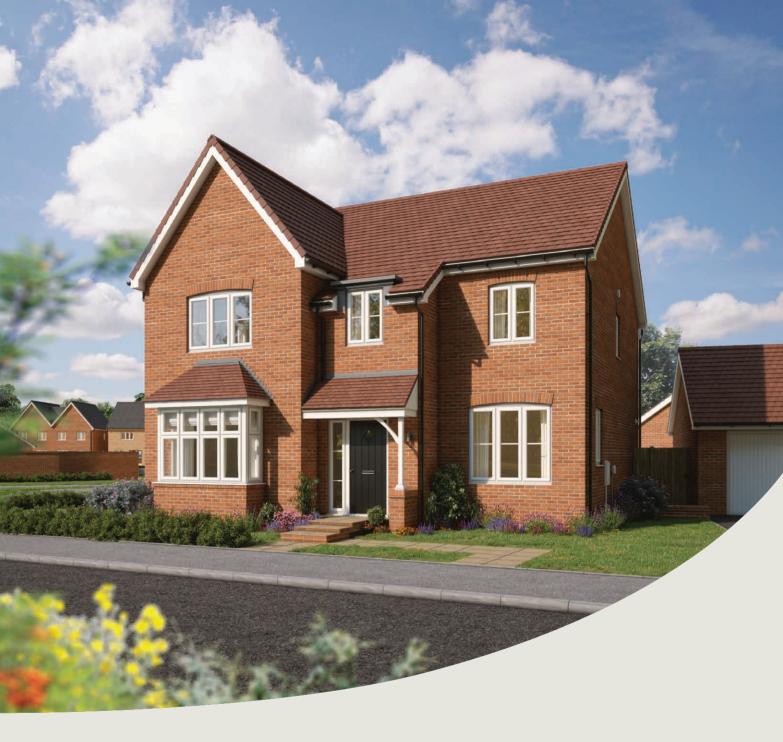

### The Chestnut 4 bedroom home

Bovis Homes

# The Chestnut 4 bedroom home

| Ground floor         | metres      | feet / inches   |
|----------------------|-------------|-----------------|
| Kitchen              | 4.30 x 3.04 | 14' 1" x 9' 11" |
| Dining / family area | 4.59 x 2.91 | 15' 0" x 9' 6"  |
| Sitting room         | 4.98 x 3.40 | 16' 4" x 11' 1" |
| Study                | 3.40 x 1.81 | 11' 1" x 5' 11" |
|                      |             |                 |