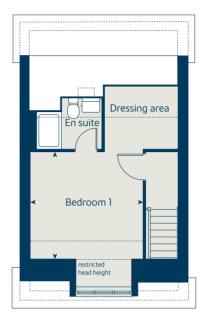

### The Hazel 3 bedroom home

Bovis Homes

## The Hazel 3 bedroom home

| Ground floor          | metres      | feet / inches   |
|-----------------------|-------------|-----------------|
| Kitchen / dining room | 5.19 x 2.99 | 17' 0" x 9' 9"  |
| Sitting room          | 4.17 x 3.66 | 13' 8" x 12' 0" |

### First floor

| Bedroom 1 | 3.54 x 3.29 | 11' 7" x 9' 8" |
|-----------|-------------|----------------|
| Bedroom 2 | 2.95 x 2.72 | 9' 8" x 8' 11" |
| Bedroom 3 | 3.48 x 2.15 | 11' 5" x 7' 1" |

#### The Hazel | X305 04 West Malling |

This floorplan has been produced for illustrative purposes only. Room sizes shown are between arrow points as indicated on plan. The dimensions have tolerances of + or -50mm and should not be used other than for general guidance. If specific dimensions are required, enquiries should be made to the sales consultant.