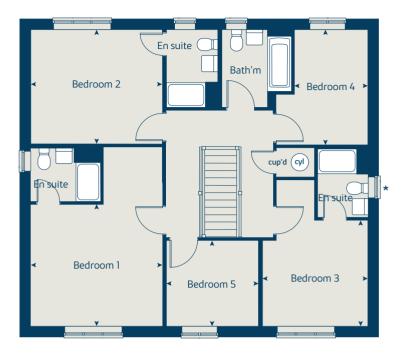

## **Pippins Place** West Malling

Use this guide to see what features are included in your new home. Your sales consultant will be happy to discuss the Select range of extras available.

| Kitchen                                                                                                                                                              | 3 bedroom | The Hazel | The Spruce | The Spruce II | The Beech | 4 bedroom | The Willow | The Juniper | The Chestnut | The Aspen | The Aspen II | The Briar | The Mulberry | The Mulberry II | 5 bedroom | The Birch | The Lime |
|----------------------------------------------------------------------------------------------------------------------------------------------------------------------|-----------|-----------|------------|---------------|-----------|-----------|------------|-------------|--------------|-----------|--------------|-----------|--------------|-----------------|-----------|-----------|----------|
|                                                                                                                                                                      |           | _         | _          |               | _         | ]         | _          | _           | _            | _         | _            |           | _            | _               |           |           |          |
| Choice of Standard fitted kitchen (doors and worktops)                                                                                                               |           | •         | •          | -             | •         | -         | -          | •           | •            | •         | -            | •         | •            | -               |           |           |          |
| Choice of Premium fitted kitchen (doors and worktops)                                                                                                                |           |           |            |               |           | -         |            |             |              |           |              |           |              |                 |           | •         | •        |
| Stainless steel sink and drainer (single and a half bowl)<br>with chrome mixer tap                                                                                   |           | •         | •          | •             | •         | _         | •          | •           | •            | •         | •            | •         | •            | •               |           | •         | •        |
| Stainless steel sink and drainer (single bowl)<br>with chrome mixer tap in utility                                                                                   |           |           | •          | •             |           |           |            |             |              |           |              | -         | •            | •               |           | •         | •        |
| Indesit hob (60cm) with built-in single underoven, with stainless steel splashback and curved glass chimney hood                                                     |           | •         | •          | •             | •         |           |            |             |              |           |              |           |              |                 |           |           |          |
| Hotpoint hob (75 cm) with built-in double high level oven, with glass splashback and curved glass chimney hood                                                       |           |           |            |               |           | -         | •          | •           |              |           |              |           |              |                 |           |           |          |
| Bosch (75cm) hob with built-in double high level oven, with glass<br>splashback and stainless steel pyramid chimney hood                                             |           |           |            |               |           | -         |            |             |              |           |              |           |              |                 |           | •         |          |
| Bosch (75cm) hob with two built-in single ovens at high level, with glass splashback and stainless steel chimney hood                                                |           |           |            |               |           | -         |            |             |              |           |              |           |              |                 |           |           | •        |
| Pendant light fitting                                                                                                                                                |           | •         | •          |               |           |           | •          |             |              |           |              |           |              |                 |           | •         |          |
| LED under-unit flexible strip lighting                                                                                                                               |           |           |            |               |           |           |            |             |              |           |              |           |              |                 |           | •         |          |
| Fridge / freezer space                                                                                                                                               |           | •         | •          |               |           |           |            |             |              |           |              |           |              |                 |           |           |          |
| Integrated 50 / 50 fridge freezer                                                                                                                                    |           |           |            |               |           |           | •          | •           |              |           |              | •         |              |                 |           | •         |          |
| Space for integrated dishwasher with plumbing and electrics                                                                                                          |           | •         | •          | •             | •         |           | •          | •           | •            | •         | •            | •         | •            | •               |           |           |          |
| Indesit integrated dishwasher                                                                                                                                        |           |           |            |               |           |           |            |             |              |           |              |           |              |                 |           | •         | •        |
| Space for washing machine with plumbing and electrics in kitchen                                                                                                     |           | •         |            |               | •         |           | •          | •           |              |           |              |           |              |                 |           |           |          |
| Space for washing machine with plumbing and electrics in utility                                                                                                     |           |           | •          |               |           |           |            |             |              | •         | •            | •         |              | •               |           | •         |          |
| Bathrooms and en suite(s)                                                                                                                                            |           |           |            |               |           | 1         |            |             |              |           |              |           |              |                 |           |           |          |
| Contemporary white sanitaryware                                                                                                                                      |           |           |            |               |           | ]         |            |             |              |           |              |           |              |                 |           |           |          |
| Close coupled WC to cloakroom                                                                                                                                        |           | •         | •          |               |           | -         |            |             |              |           |              |           |              |                 |           |           |          |
| Handheld hair wash attachment                                                                                                                                        |           | •         | •          | •             | •         |           | •          | •           | •            | •         | •            | •         | •            | •               |           | •         | •        |
| Low profile shower tray with glass enclosure<br>to bedroom 1 en suite                                                                                                |           | •         | •          | •             | •         |           | •          | •           | •            | •         | •            |           | •            | •               |           | •         | •        |
| Second shower en suite to selected bedrooms                                                                                                                          |           |           |            |               |           |           |            |             |              |           |              |           |              |                 |           | •         |          |
| Choice of standard Porcelanosa wall tiling (splashback, 450mm over bath,<br>and full-height to shower cubicle)*                                                      |           | •         | •          |               | •         | 1         | •          | •           | •            | •         | •            | •         | •            | •               |           |           |          |
| Choice of standard Porcelanosa wall tiling (half-height to walls with fitted sanitary ware <sup>†</sup> , half-height over bath, and full-height to shower cubicle)* |           |           |            |               |           |           |            |             |              |           |              |           |              |                 |           | •         | •        |
| Chrome bezel LED bulkhead to bathroom and en suite(s)                                                                                                                |           | •         | •          |               | •         |           | •          | •           | •            | •         | •            | •         |              | •               |           | •         | •        |
| Chrome towel warmer in bathroom and en suite(s)**                                                                                                                    |           |           |            |               |           |           | •          | •           | •            | •         | •            | -         | •            | •               |           | •         | •        |
|                                                                                                                                                                      |           |           |            |               |           | -         |            |             |              |           |              |           |              |                 |           |           |          |

| Doors and Windows                                                                                                       | 3 bedroom | The Hazel | The Spruce | The Spruce II | The Beech | 4 bedroom | The Willow | The Juniper | The Chestnut | The Aspen | The Aspen II | The Briar | The Mulberry | The Mulberry II | 5 bedroom | The Birch | The Lime |
|-------------------------------------------------------------------------------------------------------------------------|-----------|-----------|------------|---------------|-----------|-----------|------------|-------------|--------------|-----------|--------------|-----------|--------------|-----------------|-----------|-----------|----------|
| Front door with multi-point security locking system and security chain                                                  |           |           |            |               |           |           |            |             |              |           |              |           |              |                 |           |           | •        |
| Chrome plated front door numerals                                                                                       |           |           | •          |               |           |           | •          | •           |              |           |              | •         | •            |                 |           | •         | •        |
| PVCu double glazing to windows                                                                                          |           |           | •          |               |           |           | •          | •           | -            |           |              |           | •            |                 |           | •         | •        |
| Double glazed PVCu French doors                                                                                         |           |           | •          | •             | •         |           |            |             | •            |           |              |           |              |                 |           |           |          |
| Powder coated aluminium double glazed bi-fold doors                                                                     |           |           |            |               |           |           | •          | •           | •            | •         | •            | •         | •            |                 |           | •         | •        |
| Internal cottage style pre-primed doors with polished chrome finish handles                                             |           | •         | •          |               | •         |           | •          | •           | -            |           |              |           | •            |                 |           | •         | •        |
| Paving outside French / bi-fold door and path to garage personnel door<br>(where applicable)                            |           | •         | •          | •             | •         |           | •          | •           | •            | •         | •            | •         | •            | •               |           | •         | •        |
| General                                                                                                                 |           |           |            |               |           |           |            |             |              |           |              |           |              |                 |           |           |          |
| White painted walls and smooth white ceilings                                                                           |           | •         | •          |               |           |           | •          | •           |              |           | •            | •         | •            |                 |           | •         | •        |
| Combined usb / double sockets in kitchen and bedroom 1                                                                  |           | •         | •          |               |           |           | •          | •           | -            |           |              | •         | •            |                 |           | •         | •        |
| Multi-media point in living room                                                                                        |           |           | •          | •             | •         |           | •          | •           | -            | •         | •            | •         | •            |                 |           | •         | •        |
| TV point to bedroom 1 and family room (where applicable)                                                                |           |           | •          |               |           |           | •          | •           | -            |           |              | •         | •            |                 |           | •         | •        |
| Main telephone socket (plus to study where shown)                                                                       |           | •         | •          |               |           |           | •          | •           | -            |           |              |           | •            |                 |           | •         | •        |
| Gas central heating with wall mounted combi-boiler, programme selector and room thermostat(s)                           |           | •         | •          | •             | •         |           | •          | •           | •            | •         | •            | •         | •            | •               |           |           |          |
| Gas central heating with wall mounted boiler and separate hot water cylinder, programme selector and room thermostat(s) |           |           |            |               |           |           |            |             |              |           |              |           |              |                 |           | •         | -        |
| Thermostatic valves to all radiators (with the exception of rooms with separate thermostat control)                     |           | •         | •          | •             | •         |           | •          | •           | •            | •         | •            | •         | •            | •               |           | •         | -        |
| Fitted external tap                                                                                                     |           | •         | •          | •             | •         |           | •          | •           | •            | •         | •            | •         | •            | •               |           | •         | -        |
| External light fitted to front porch and wiring for external light to rear door                                         |           | •         | •          | •             | •         |           | •          | •           | -            | •         | •            |           | •            | •               |           | •         | •        |
| Mains wired smoke detectors with battery back-up                                                                        |           | •         | •          | •             | •         |           | •          | •           | •            | •         | •            | •         | •            | •               |           | •         | -        |
| Battery powered Carbon Monoxide detector                                                                                |           | •         | •          | •             | •         |           | •          | •           | •            | •         | •            | •         | •            | •               |           | •         | -        |
| Power and lighting to 'on plot' garage (where applicable)                                                               |           | •         | •          | •             | •         |           | •          | •           | •            | •         | •            | •         | •            | •               |           | •         | •        |
| Enclosed rear garden, and garden gate (where applicable)                                                                |           | •         | •          | •             | •         |           | •          | •           | •            | •         | •            | •         | •            | •               |           | •         | •        |
| Landscaped front gardens                                                                                                |           | •         | •          | •             | •         |           | •          | •           | •            | •         | •            |           | •            | •               |           | •         | •        |
| NHBC Buildmark cover                                                                                                    |           | •         | •          | •             | •         |           | •          | •           | •            | •         | •            | •         | •            | •               |           | •         | •        |
| First two years' customer service support from Bovis Homes                                                              |           | •         | •          | •             | •         |           | •          | •           | •            | •         | •            | •         | •            | •               |           | •         | •        |