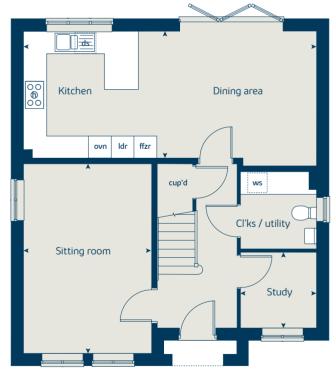

### The Chestnut 4 bedroom home

Bovis Homes

# The Chestnut 4 bedroom home

| Ground floor         | metres      | feet / inches   |
|----------------------|-------------|-----------------|
| Kitchen              | 4.30 x 3.04 | 14' 1" x 9' 11" |
| Dining / family area | 4.59 x 2.91 | 15' 0" x 9' 6"  |
| Sitting room         | 4.98 x 3.40 | 16' 4" x 11' 1" |
| Study                | 3.40 x 1.81 | 11' 1" x 5' 11" |
|                      |             |                 |

### First floor

| Bedroom 1 | 4.47 x 3.24 | 14' 7" x 10' 7" |
|-----------|-------------|-----------------|
| Bedroom 2 | 3.44 x 3.36 | 11' 3" x 11' 0" |
| Bedroom 3 | 3.42 x 2.30 | 11' 2" x 7' 6"  |
| Bedroom 4 | 3.20 x 2.31 | 10' 5" x 7' 6"  |
|           |             |                 |

#### The Chestnut | X413 02 West Malling |

This floorplan has been produced for illustrative purposes only. Room sizes shown are between arrow points as indicated on plan. The dimensions have tolerances of + or -50mm and should not be used other than for general guidance. If specific dimensions are required, enquiries should be made to the sales consultant.

| ovn | oven                  | ffzr  | fridge freezer   |
|-----|-----------------------|-------|------------------|
| h   | hob                   | ldr   | larder           |
| ds  | dishwasher space      | cup'd | cupboard         |
| WS  | washing machine space | <≻    | measuring points |