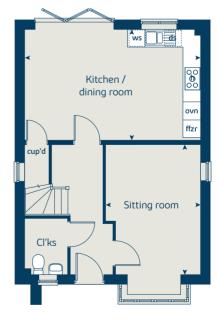

### The Hazel 3 bedroom home

Bovis Homes

## The Hazel 3 bedroom home

| Ground floor          | metres      | feet / inches   |
|-----------------------|-------------|-----------------|
| Kitchen / dining room | 5.19 x 2.99 | 17' 0" x 9' 9"  |
| Sitting room          | 4.17 x 3.66 | 13' 8" x 12' 0" |

### First floor

| Bedroom 1 | 3.54 x 3.29 | 11' 7" x 9' 8" |
|-----------|-------------|----------------|
| Bedroom 2 | 2.95 x 2.72 | 9' 8" x 8' 11" |
| Bedroom 3 | 3.48 x 2.15 | 11' 5" x 7' 1" |

#### The Hazel | X305 04 West Malling |

This floorplan has been produced for illustrative purposes only. Room sizes shown are between arrow points as indicated on plan. The dimensions have tolerances of + or -50mm and should not be used other than for general guidance. If specific dimensions are required, enquiries should be made to the sales consultant.