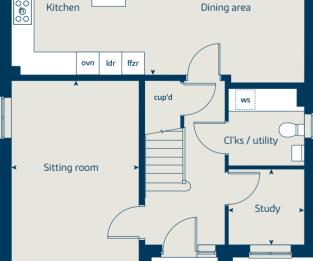

### The Spruce 3 bedroom home

Bovis Homes

## The Spruce 3 bedroom home

| Ground floor | metres      | feet / inches    |
|--------------|-------------|------------------|
| Kitchen      | 3.23 x 2.69 | 10' 7" x 8' 9"   |
| Dining area  | 3.14 x 2.30 | 10' 3" x 7' 6"   |
| Sitting room | 5.53 x 3.32 | 18' 1" x 10' 10" |
|              |             |                  |

### First floor

| Bedroom 1 | 3.36 x 3.33 | 11' 0" x 10' 11" |
|-----------|-------------|------------------|
| Bedroom 2 | 3.61 x 3.26 | 11' 10" x 10' 8" |
| Bedroom 3 | 3.61 x 2.17 | 11' 10" x 7' 1"  |

### The Spruce | X307 (IF) 02 West Malling |

This floorplan has been produced for illustrative purposes only. Room sizes shown are between arrow points as indicated on plan. The dimensions have tolerances of + or -50mm and should not be used other than for general guidance. If specific dimensions are required, enquiries should be made to the sales consultant.