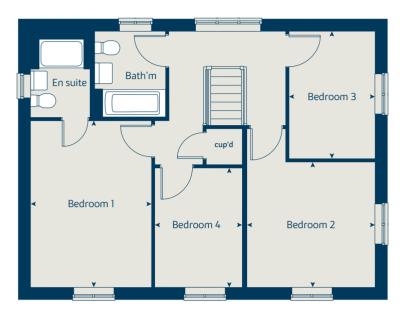

### The Chestnut 4 bedroom home

Bovis Homes

### First floor

| Bedroom 1 | 4.47 x 3.24 | 14' 7" x 10' 7" |
|-----------|-------------|-----------------|
| Bedroom 2 | 3.44 x 3.36 | 11' 3" x 11' 0" |
| Bedroom 3 | 3.42 x 2.30 | 11' 2" x 7' 6"  |
| Bedroom 4 | 3.20 x 2.31 | 10' 5" x 7' 6"  |
|           |             |                 |

#### The Chestnut | X413 02 West Malling |

This floorplan has been produced for illustrative purposes only. Room sizes shown are between arrow points as indicated on plan. The dimensions have tolerances of + or -50mm and should not be used other than for general guidance. If specific dimensions are required, enquiries should be made to the sales consultant.

| ovn | oven                  | ffzr  | fridge freezer   |
|-----|-----------------------|-------|------------------|
| h   | hob                   | ldr   | larder           |
| ds  | dishwasher space      | cup'd | cupboard         |
| WS  | washing machine space | <≻    | measuring points |