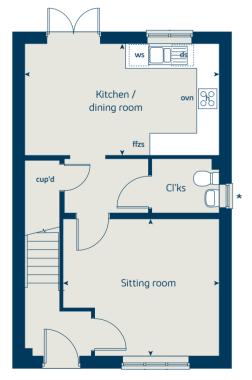

## The Hazel 3 bedroom home

| Ground floor          | metres      | feet / inches   |
|-----------------------|-------------|-----------------|
| Kitchen / dining room | 5.19 x 2.99 | 17' 0" x 9' 9"  |
| Sitting room          | 4.17 x 3.66 | 13' 8" x 12' 0" |