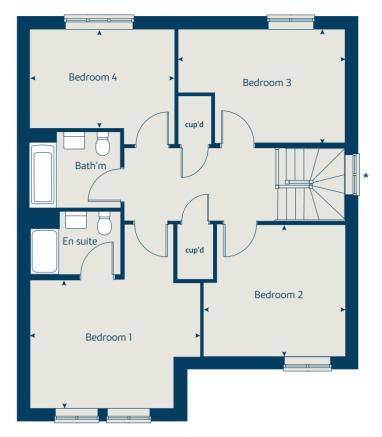

### First floor

| Bedroom 1 | 3.46 x 3.33 | 11' 4" x 10' 11" |
|-----------|-------------|------------------|
| Bedroom 2 | 2.97 x 2.84 | 9' 8" x 9' 3"    |
| Bedroom 3 | 3.51 x 2.36 | 11' 6" x 7' 8"   |
| Bedroom 4 | 3.60 x 2.38 | 11' 9" x 7' 9"   |

#### The Juniper | X412 02 West Malling |

This floorplan has been produced for illustrative purposes only. Room sizes shown are between arrow points as indicated on plan. The dimensions have tolerances of  $\star$  or -50mm and should not be used other than for general guidance. If specific dimensions are required, enquiries should be made to the sales consultant.