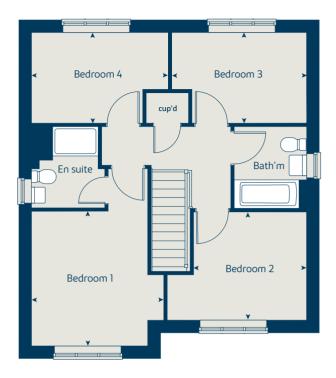

# The Willow

4 bedroom home

## The Willow 4 bedroom home

| 97 x 3.77 | ' 19' 7" x 12' 4" |
|-----------|-------------------|
|           |                   |
| +2 x 3.22 | 2 14' 6" x 10' 7" |
|           |                   |
|           | +2 x 3.22         |

### First floor

| Bedroom 2 | 4.89 x 3.32 | 16' 0" x 10' 11" |
|-----------|-------------|------------------|
| Bedroom 3 | 4.04 x 3.32 | 13' 3" x 10' 11" |
| Bedroom 4 | 2.92 x 2.56 | 9' 6" x 8' 4"    |

#### Second floor

Bedroom 1 4.34 x 3.79 14' 2" x 12' 5"

#### The Willow | X411 02 West Malling |

This floorplan has been produced for illustrative purposes only. Room sizes shown are between arrow points as indicated on plan. The dimensions have tolerances of + or -50mm and should not be used other than for general guidance. If specific dimensions are required, enquiries should be made to the sales consultant.