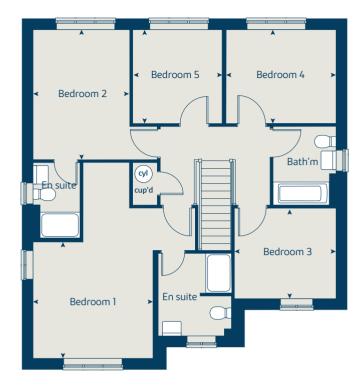

### First floor

### The Birch 5 bedroom home

Bovis Homes

# The Birch 5 bedroom home

| Ground floor         | metres      | feet / inches    |
|----------------------|-------------|------------------|
| Kitchen              | 4.54 x 3.71 | 14' 10" x 12' 2" |
| Family / dining area | 5.42 x 3.51 | 17' 9" x 11' 6"  |
| Sitting room         | 4.30 x 3.61 | 14' 1" x 11' 10" |
| Study / dining room  | 3.41 x 3.00 | 11' 2" x 9' 10"  |

#### First floor

| Bedroom 1 | 3.62 x 3.51 | 11' 10" x 11' 6" |
|-----------|-------------|------------------|
| Bedroom 2 | 3.92 x 2.90 | 12' 9" x 9' 6"   |
| Bedroom 3 | 3.06 x 2.75 | 10' 0" x 9' 0"   |
| Bedroom 4 | 3.32 x 2.83 | 10' 10" x 9' 3"  |
| Bedroom 5 | 2.83 x 2.69 | 9' 3" x 8' 9"    |
|           |             |                  |

### The Birch | X518 (IF) 02 West Malling |

This floorplan has been produced for illustrative purposes only. Room sizes shown are between arrow points as indicated on plan. The dimensions have tolerances of + or -50mm and should not be used other than for general guidance. If specific dimensions are required, enquiries should be made to the sales consultant.

| ovn  | oven                  | ldr   | larder             |
|------|-----------------------|-------|--------------------|
| h    | hob                   | cyl   | hot water cylinder |
| dw   | dishwasher            | cup'd | cupboard           |
| ws   | washing machine space | < >   | measuring points   |
| ffzr | fridge freezer        |       |                    |

Please refer to the sales consultant for specific plot details as the illustrations shown are computer generated impressions of how the property may look so are indicative only. External details or finishes may vary on individual plots and homes may be built in either detached or attached styles depending on the development layout. Exact specifications, window styles and whether a property is left or right handed may differ from plot to plot.

The floorplans shown are not to scale. Measurements are based on the original drawings. Slight variations may occur during construction.

Produced by the Vistry Group Design Studio.

When you have finished with this leaflet please recycle it.

160-EWML DS05825 / 09.23