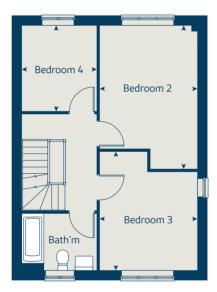

### The Chestnut 4 bedroom home

Bovis Homes

# The Chestnut 4 bedroom home

| Ground floor         | metres      | feet / inches   |
|----------------------|-------------|-----------------|
| Kitchen              | 4.30 x 3.04 | 14' 1" x 9' 11" |
| Dining / family area | 4.59 x 2.91 | 15' 0" x 9' 6"  |
| Sitting room         | 4.98 x 3.40 | 16' 4" x 11' 1" |
| Study                | 3.40 x 1.81 | 11' 1" x 5' 11" |
|                      |             |                 |

### First floor

| Bedroom 1 | 4.47 x 3.24 | 14' 7" x 10' 7" |
|-----------|-------------|-----------------|
| Bedroom 2 | 3.44 x 3.36 | 11' 3" x 11' 0" |
| Bedroom 3 | 3.42 x 2.30 | 11' 2" x 7' 6"  |
| Bedroom 4 | 3.20 x 2.31 | 10' 5" x 7' 6"  |
|           |             |                 |

#### The Chestnut | X413 02 West Malling |

This floorplan has been produced for illustrative purposes only. Room sizes shown are between arrow points as indicated on plan. The dimensions have tolerances of + or -50mm and should not be used other than for general guidance. If specific dimensions are required, enquiries should be made to the sales consultant.