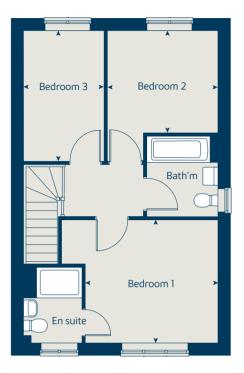

### First floor

| Bedroom 1 | 3.54 x 3.29 | 11' 7" x 9' 8" |
|-----------|-------------|----------------|
| Bedroom 2 | 2.95 x 2.72 | 9' 8" x 8' 11" |
| Bedroom 3 | 3.48 x 2.15 | 11' 5" x 7' 1" |