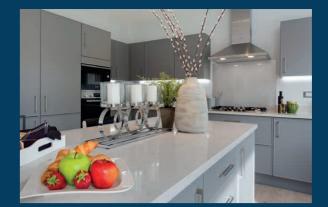

# Personalise your new home with upgrades and extras from our **Select** range, where the choice is yours

Customise your kitchen with stylish worktops and the latest modern appliances and personalise your bathrooms with stunning ceramics.

Using the **Select** range there are various options allowing you to create your perfect property which is truly unique to you.

You can personalise every space in your home from kitchen cupboards and electrics to built in wardrobes and if you have a preference for flooring, you can select from our diverse range that includes luxurious carpets, stylish laminate, ceramics and vinyl. Pick up a **Select** brochure from your sales consultant today to find an extensive list of items available, including:

- Quartz worktops
- A selection of kitchen packages including integrated appliances
- Flooring
- Built-in wardrobes
- Upgraded tiling and many more!

The choice is yours - with Select.