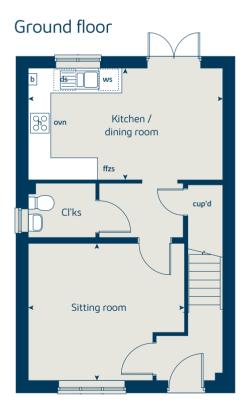

# The Holly

2 bedroom home

| Ground floor          | metres      | feet / inches   |
|-----------------------|-------------|-----------------|
| Kitchen / dining room | 4.74 x 3.25 | 15' 7" x 10' 8" |
| Sitting room          | 3.72 x 3.67 | 12' 2" x 12' 0" |
|                       |             |                 |

#### First floor

| Bedroom 1 | 3.60 x 3.20 | 11' 10" x 10' 6" |
|-----------|-------------|------------------|
| Bedroom 2 | 4.74 x 3.39 | 15' 7" x 11' 2"  |

#### The Holly | X204 02 POUNDL |

This floorplan has been produced for illustrative purposes only. Room sizes shown are between arrow points as indicated on plan. The dimensions have tolerances of + or -50mm and should not be used other than for general guidance. If specific dimensions are required, enquiries should be made to the sales consultant.

\* Windows omitted to plots 50 and 51 only. Please see sales consultant for further details.

| ovn | oven                  | ffzs          | fridge freezer space |
|-----|-----------------------|---------------|----------------------|
| h   | hob                   | cup'd         | cupboard             |
| ds  | dishwasher space      | b             | boiler               |
| ws  | washing machine space | <b>* &gt;</b> | measuring points     |
| ldr | larder                |               |                      |