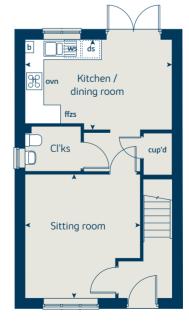

# The Holly

2 bedroom home

| Ground floor          | metres      | feet / inches   |
|-----------------------|-------------|-----------------|
| Kitchen / dining room | 4.74 x 3.25 | 15' 7" x 10' 8" |
| Sitting room          | 3.72 x 3.67 | 12' 2" x 12' 0" |
|                       |             |                 |

#### First floor

| Bedroom 1 | 3.60 x 3.20 | 11' 10" x 10' 6" |
|-----------|-------------|------------------|
| Bedroom 2 | 4.74 x 3.39 | 15' 7" x 11' 2"  |

\* Windows omitted to plots 50 and 51 only. Please see sales consultant for further details.

| ovn | oven                  | ffzs          | fridge freezer space |
|-----|-----------------------|---------------|----------------------|
| h   | hob                   | cup'd         | cupboard             |
| ds  | dishwasher space      | b             | boiler               |
| ws  | washing machine space | <b>* &gt;</b> | measuring points     |
| ldr | larder                |               |                      |