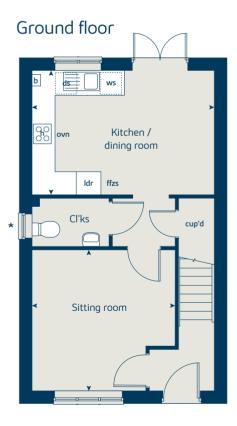

# The Holly 2 bedroom home

Bovis Homes

# The Holly

2 bedroom home

| Ground floor          | metres      | feet / inches   |
|-----------------------|-------------|-----------------|
| Kitchen / dining room | 4.74 x 3.25 | 15' 7" x 10' 8" |
| Sitting room          | 3.72 x 3.67 | 12' 2" x 12' 0" |
|                       |             |                 |

#### First floor

| Bedroom 1 | 3.60 x 3.20 | 11' 10" x 10' 6" |
|-----------|-------------|------------------|
| Bedroom 2 | 4.74 x 3.39 | 15' 7" x 11' 2"  |

#### The Holly | X204 02 POUNDL |

This floorplan has been produced for illustrative purposes only. Room sizes shown are between arrow points as indicated on plan. The dimensions have tolerances of + or -50mm and should not be used other than for general guidance. If specific dimensions are required, enquiries should be made to the sales consultant.