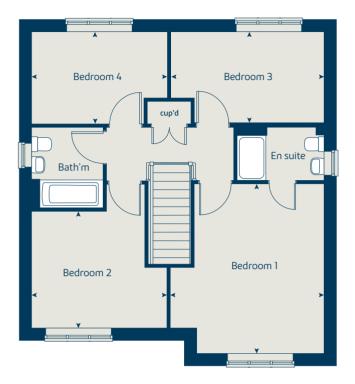

### **The Juniper** 4 bedroom home

Bovis Homes

# The Juniper 4 bedroom home

| Ground floor                 | metres         | feet / inches    |
|------------------------------|----------------|------------------|
| Kitchen / dining / family ar | ea 7.22 x 3.52 | 23' 8" x 11' 7"  |
| Sitting room                 | 4.46 x 3.05    | 14' 11" x 10' 0" |
| Study                        | 2.34 x 1.87    | 7' 8" x 6' 1"    |

#### First floor

| Bedroom 1 | 3.47 x 2.85 | 11' 5" x 9' 4"   |
|-----------|-------------|------------------|
| Bedroom 2 | 3.66 x 2.84 | 12' 0" x 9' 4"   |
| Bedroom 3 | 3.52 x 2.38 | 11' 7" x 7' 10"  |
| Bedroom 4 | 3.61 x 2.38 | 11' 10" x 7' 10" |
|           |             |                  |

#### The Juniper | X412 01 POUNDL |

This floor plan has been produced for illustrative purposes only. Room sizes shown are between arrow points as indicated on plan. The dimensions have tolerances of + or -50mm and should not be used other than for general guidance. If specific dimensions are required, enquiries should be made to the sales consultant.

\* Windows applies to plot 75 only. Please see sales consultant for further details.

| ovn | oven                  | ffzr             | fridge freezer   |
|-----|-----------------------|------------------|------------------|
| h   | hob                   | cup'd            | cupboard         |
| ds  | dishwasher space      | b                | boiler           |
| ws  | washing machine space | <b>&lt; &gt;</b> | measuring points |
| ldr | larder                |                  |                  |