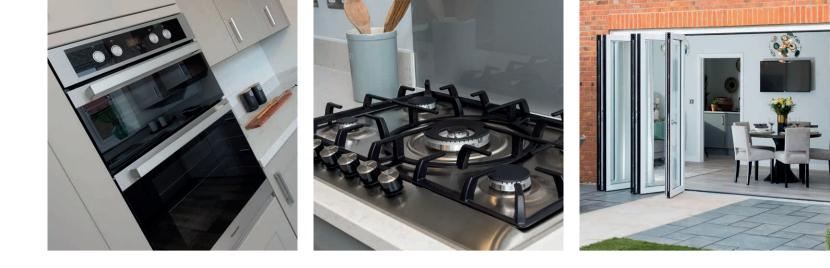

# **Cotterstock Meadows** Oundle

Choice of Standard fitted kitchen (doors and worktops)

Choice of Premium fitted kitchen (doors and worktops)

Stainless steel sink and drainer (single bowl) with chrome mixer tap

Stainless steel sink and drainer (single and a half bowl) with chrome mixer tap

Stainless steel sink and drainer (single bowl) with chrome mixer tap in utility

Indesit hob (60cm) with built-in single underoven, with stainless steel splashback and

Hotpoint hob (75 cm) with built-in double high level oven, with glass splashback and

Bosch (75cm) hob with built-in double oven at high level, with glass splashback and

The Holly The Sycam

.

. .

.

.

.

### So much choice...

Part of the excitement of buying a new home is the thrill of being the first person to live in the property and having a brand new contemporary kitchen and modern bathroom. Our premium brand partners ensure that all of our fixtures and fittings comply with the latest Government building regulations and only branded appliances are installed in your new home.

Once you know what specification comes included, you'll have a choice from our specially selected tiles for your bathrooms, as well as kitchen worktops and cupboard doors. You can then use the Bovis Homes **Select** brochure to add the finishing touches to your home to make it extra special for you!