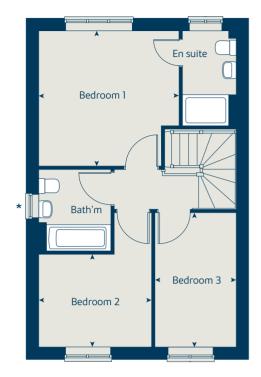

# The Hazel

3 bedroom home

| metres      | feet / inches   |
|-------------|-----------------|
| 5.19 x 2.99 | 17' 0" x 9' 10" |
| 4.17 x 3.66 | 13' 8" x 12' 0" |
|             | 5.19 x 2.99     |

#### First floor

| Bedroom 1 | 3.54 x 3.29 | 11' 7" x 10' 9" |
|-----------|-------------|-----------------|
| Bedroom 2 | 2.95 x 2.73 | 9' 8" x 8' 11"  |
| Bedroom 3 | 3.48 x 2.15 | 11' 5" x 7' 1"  |