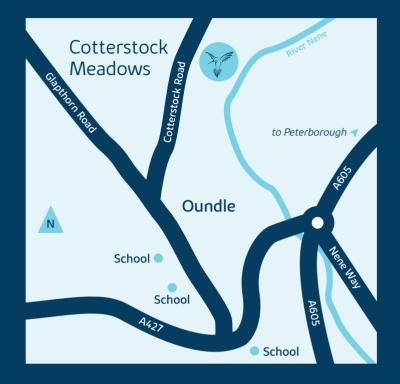

# Welcome to **Cotterstock Meadows**

Our attractive new development is in the historic market town of Oundle, that nestles beside the pretty River Nene in Northamptonshire.

This vibrant town boasts centuries-old buildings and many local shops, supermarkets, pubs, restaurants, local businesses and services. There's a weekly market and a monthly Farmers' Market, plus schools, sports clubs and the scenic Barnwell Country Park.

Oundle is just off the A605, which leads to Junction 17 of the A1 M and on to Peterborough, 12 miles away. Head south and you'll reach the A14 at Thrapston, while Corby is 9 miles to the east. There's a daily bus service to Peterborough and Northampton.

### Cotterstock Meadows Cotterstock Road, Oundle PE8 5HA