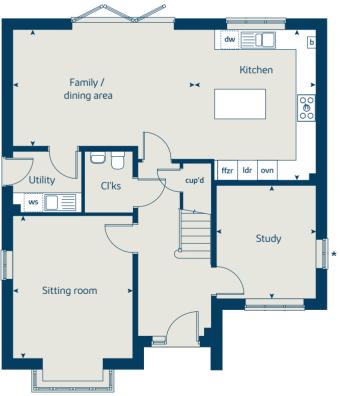

# The Birch 5 bedroom home

| Ground floor         | metres      | feet / inches     |
|----------------------|-------------|-------------------|
| Kitchen              | 4.55 x 3.34 | 14' 11" x 10' 11" |
| Family / dining area | 5.79 x 3.52 | 19' 0" x 11' 7"   |
| Sitting room         | 4.30 x 3.61 | 14' 1" x 11' 10"  |
| Study                | 3.42 x 3.00 | 11' 3" x 9' 10"   |

#### First floor

| Bedroom 1 | 3.61 x 3.51 | 11' 10" x 11' 6" |
|-----------|-------------|------------------|
| Bedroom 2 | 3.92 x 2.91 | 12' 10" x 9' 7"  |
| Bedroom 3 | 3.06 x 2.75 | 10' 1" x 9' 0"   |
| Bedroom 4 | 3.31 x 2.83 | 10' 10" x 9' 3"  |
| Bedroom 5 | 2.83 x 2.69 | 9' 3" x 8' 10"   |
|           |             |                  |