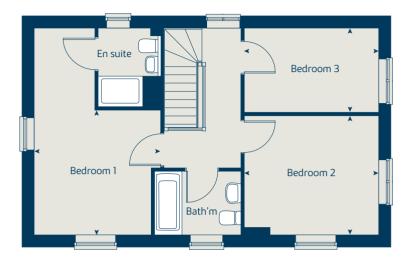

# The Beech

3 bedroom home

| Ground floor          | metres      | feet / inches   |
|-----------------------|-------------|-----------------|
| Kitchen / dining room | 4.74 x 2.91 | 15' 7" x 9' 7"  |
| Sitting room          | 4.00 x 3.72 | 13' 1" x 12' 2" |
| First floor           |             |                 |
| Bedroom 2             | 4.74 x 2.50 | 15' 7" x 8' 2"  |
|                       | 4.74 X 2.50 | 13 / X 0 2      |
| Bedroom 3             | 3.39 x 2.49 | 11' 2" x 8' 2"  |

#### Second floor

Bedroom 1 3.62 x 3.02 11' 8" x 9' 9"