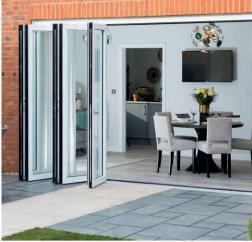

Our range of 2, 3, 4 and 5 bedroom homes embrace contemporary design, while retaining classic architecture and traditional build quality. They include popular features such as open-plan living areas, stylish fitted kitchens, bi-fold doors and spacious master bedrooms with en suites. So, if you're looking for a quality new home in a charming old market town, your search ends here

Many of the properties include popular bi-fold doors helping to bring the outside in and enhance the gardens as an extended living area.

|                                                                                                                         | 2 bedroom | The Holly | The Sycamore | 3 bedroom | The Spruce | The Rowan | The Cypress | The Hazel | The Beech | 4 bedroom | The Alder | The Aspen | The Juniper | The Briar | 5 bedroom | The Birch |
|-------------------------------------------------------------------------------------------------------------------------|-----------|-----------|--------------|-----------|------------|-----------|-------------|-----------|-----------|-----------|-----------|-----------|-------------|-----------|-----------|-----------|
| Doors and Windows                                                                                                       |           |           |              |           |            |           |             |           |           |           |           |           |             |           | _         |           |
| Front door with multi-point security locking system and security chain                                                  |           | •         | •            |           | •          | •         | •           | •         | •         |           | •         | •         | •           | •         |           | •         |
| Chrome front door numbers                                                                                               |           | •         | •            |           | •          | •         | •           | •         | •         |           | •         | •         | •           | •         |           | •         |
| PVCu double glazing to windows                                                                                          |           | •         | •            |           | •          | •         | •           | •         | •         |           | •         | •         | •           | •         |           | •         |
| Double glazed PVCu French doors                                                                                         |           | •         |              |           | •          | •         | -           | •         | •         |           |           |           |             |           |           |           |
| Powder coated aluminium double glazed bi-fold doors                                                                     |           |           | •            |           |            |           |             |           |           |           | •         | •         | •           | •         |           | •         |
| Internal doors to be Cottage style pre-primed with Brass Satin finish handles                                           |           | •         | •            |           | •          | •         | •           | •         | •         |           | •         | •         | •           | •         |           | •         |
| Paving outside French / bi-fold door (where applicable)                                                                 |           |           | •            |           | •          | •         | •           | •         | •         |           |           | •         |             | •         |           | •         |
| General                                                                                                                 |           |           |              |           |            |           |             |           |           |           |           |           |             |           |           |           |
| White painted walls and smooth white ceilings                                                                           |           |           | •            |           |            |           |             |           |           |           |           |           |             |           | ]         | •         |
| Combined USB / double sockets in kitchen and bedroom 1                                                                  |           | •         | •            |           | •          | •         | •           | •         | •         |           | •         | •         | •           |           |           | •         |
| Multi-media point in living room                                                                                        |           |           | •            |           |            | •         |             |           | •         |           | •         |           |             |           |           | •         |
| TV point to bedroom 1 and family room (where applicable)                                                                |           | •         | •            |           | •          | •         | •           | •         | •         |           | •         | •         |             |           |           |           |
| Master telephone socket (plus to study where shown)                                                                     |           |           | •            |           |            | •         |             |           | •         |           | •         |           |             |           |           | •         |
| Gas central heating with wall mounted combi-boiler, programme selector and room thermostat(s)                           |           | •         | •            |           | •          | •         | •           | •         | •         |           | •         | •         | •           | •         |           | •         |
| Gas central heating with wall mounted boiler and separate hot water cylinder, programme selector and room thermostat(s) |           |           |              |           |            |           |             |           |           |           | •         |           |             |           |           | •         |
| Thermostatic valves to all radiators (with the exception of rooms with separate thermostat control)                     |           | •         | •            |           | •          | •         | •           | •         | •         |           | •         | •         | •           | •         |           | •         |
| Fitted external tap                                                                                                     |           |           | •            |           |            | •         |             |           | •         |           |           |           |             |           |           | •         |
| External light fitted to front porch and wiring for external light to rear door                                         |           |           | •            |           |            | •         |             |           | •         |           |           | •         |             |           |           | •         |
| Mains wired smoke detectors with battery back-up                                                                        |           |           | •            |           |            | •         |             |           | •         |           | •         |           |             |           |           | •         |
| Battery powered carbon monoxide detector (wall mounted) to be<br>provided for each floor                                |           | •         | •            |           | •          | •         | •           | •         | •         |           | •         | •         | •           | •         |           | •         |
| Power and lighting to 'on plot' garage (where garage within 3m of home)                                                 |           |           | •            |           | •          | •         | •           | •         | •         |           |           | •         |             | •         |           | •         |
| Enclosed fenced rear garden, and garden gate (where applicable)                                                         |           | •         | •            |           | •          | •         | •           | •         | •         |           | •         | •         | •           | •         |           | •         |
| Landscaped front gardens                                                                                                |           | •         | •            |           | •          | •         | •           | •         | •         |           | •         | •         | •           | •         |           | •         |
| NHBC Buildmark cover                                                                                                    |           |           | •            |           | •          | •         | •           | •         | •         |           | -         | •         | -           | •         |           | •         |
| First two years' customer service support from Bovis Homes                                                              |           | •         | •            |           | •          | •         | •           | •         | •         |           | •         | -         | •           | -         |           | •         |