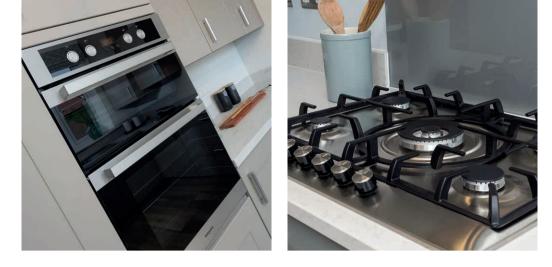

Our range of 2, 3, 4 and 5 bedroom homes embrace contemporary design, while retaining classic architecture and traditional build quality. They include popular features such as open-plan living areas, stylish fitted kitchens, bi-fold doors and spacious master bedrooms with en suites. So, if you're looking for a quality new home in a charming old market town, your search ends here

Many of the properties include popular bi-fold doors helping to bring the outside in and enhance the gardens as an extended living area.

|                                                                                                                         | 2 bedroom | The Holly | The Sycamore | 3 bedroom | The Spruce | The Rowan | The Cypress | The Hazel | The Beech | 4 bedroom | The Alder | The Aspen | The Juniper | The Briar | 5 bedroom | The Birch |
|-------------------------------------------------------------------------------------------------------------------------|-----------|-----------|--------------|-----------|------------|-----------|-------------|-----------|-----------|-----------|-----------|-----------|-------------|-----------|-----------|-----------|
| Doors and Windows                                                                                                       |           |           |              |           |            |           |             |           |           |           |           |           |             |           | _         |           |
| Front door with multi-point security locking system and security chain                                                  |           | •         | •            |           | •          | •         | •           | •         | •         |           | •         | •         | •           | •         |           | •         |
| Chrome front door numbers                                                                                               |           | •         | •            |           | •          | •         | •           | •         | •         |           | •         | •         | •           | •         |           | •         |
| PVCu double glazing to windows                                                                                          |           | •         | •            |           | •          | •         | •           | •         | •         |           | •         | •         | •           | •         |           | •         |
| Double glazed PVCu French doors                                                                                         |           | •         |              |           | •          | •         | -           | •         | •         |           |           |           |             |           |           |           |
| Powder coated aluminium double glazed bi-fold doors                                                                     |           |           | •            |           |            |           |             |           |           |           | •         | •         | •           | •         |           | •         |
| Internal doors to be Cottage style pre-primed with Brass Satin finish handles                                           |           | •         | •            |           | •          | •         | •           | •         | •         |           | •         | •         | •           | •         |           | •         |
| Paving outside French / bi-fold door (where applicable)                                                                 |           |           | •            |           | •          | •         | •           | •         | •         |           |           | •         |             | •         |           | •         |
| General                                                                                                                 |           |           |              |           |            |           |             |           |           |           |           |           |             |           |           |           |
| White painted walls and smooth white ceilings                                                                           |           |           | •            |           |            |           |             |           |           |           |           |           |             |           | ]         | •         |
| Combined USB / double sockets in kitchen and bedroom 1                                                                  |           | •         | •            |           | •          | •         | •           | •         | •         |           | •         | •         | •           |           |           | •         |
| Multi-media point in living room                                                                                        |           |           | •            |           |            | •         |             |           | •         |           | •         |           |             |           |           | •         |
| TV point to bedroom 1 and family room (where applicable)                                                                |           | •         | •            |           | •          | •         | •           | •         | •         |           | •         | •         |             |           |           |           |
| Master telephone socket (plus to study where shown)                                                                     |           |           | •            |           |            | •         |             |           | •         |           | •         |           |             |           |           | •         |
| Gas central heating with wall mounted combi-boiler, programme selector and room thermostat(s)                           |           | •         | •            |           | •          | •         | •           | •         | •         |           | •         | •         | •           | •         |           | •         |
| Gas central heating with wall mounted boiler and separate hot water cylinder, programme selector and room thermostat(s) |           |           |              |           |            |           |             |           |           |           | •         |           |             |           |           | •         |
| Thermostatic valves to all radiators (with the exception of rooms with separate thermostat control)                     |           | •         | •            |           | •          | •         | •           | •         | •         |           | •         | •         | •           | •         |           | •         |
| Fitted external tap                                                                                                     |           |           | •            |           |            | •         |             |           | •         |           |           |           |             |           |           | •         |
| External light fitted to front porch and wiring for external light to rear door                                         |           |           | •            |           |            | •         |             |           | •         |           |           | •         |             |           |           | •         |
| Mains wired smoke detectors with battery back-up                                                                        |           |           | •            |           |            | •         |             |           | •         |           | •         |           |             |           |           | •         |
| Battery powered carbon monoxide detector (wall mounted) to be<br>provided for each floor                                |           | •         | •            |           | •          | •         | •           | •         | •         |           | •         | •         | •           | •         |           | •         |
| Power and lighting to 'on plot' garage (where garage within 3m of home)                                                 |           |           | •            |           | •          | •         | •           | •         | •         |           |           | •         |             | •         |           | •         |
| Enclosed fenced rear garden, and garden gate (where applicable)                                                         |           | •         | •            |           | •          | •         | •           | •         | •         |           | •         | •         | •           | •         |           | •         |
| Landscaped front gardens                                                                                                |           | •         | •            |           | •          | •         | •           | •         | •         |           | •         | •         | •           | •         |           | •         |
| NHBC Buildmark cover                                                                                                    |           |           | •            |           | •          | •         | •           | •         | •         |           | -         | •         | -           | •         |           | •         |
| First two years' customer service support from Bovis Homes                                                              |           | •         | •            |           | •          | •         | •           | •         | •         |           | •         | -         | •           | -         |           | •         |