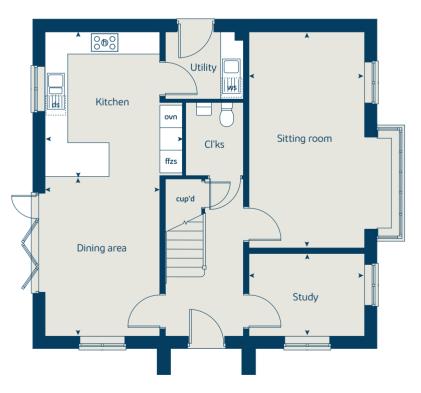

# The Briar

4 bedroom home

| Ground floor | metres      | feet / inches    |
|--------------|-------------|------------------|
| Kitchen      | 3.84 x 3.05 | 12' 7" x 10' 0"  |
| Dining area  | 4.28 x 3.05 | 14' 0" x 10' 0"  |
| Sitting room | 5.76 x 3.07 | 18' 11" x 10' 1" |
| Study        | 3.07 x 2.20 | 10' 1" x 7' 3"   |
|              |             |                  |

#### First floor

| Bedroom 1 | 5.12 x 3.11 | 16' 10" x 10' 3" |
|-----------|-------------|------------------|
| Bedroom 2 | 3.87 x 3.11 | 12' 8" x 10' 2"  |
| Bedroom 3 | 4.12 x 2.02 | 13' 6" x 6' 7"   |
| Bedroom 4 | 3.11 x 2.87 | 10' 3" x 9' 5"   |