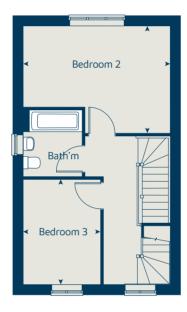

# The Sycamore 2 bedroom home

| Ground floor          | metres      | feet / inches    |
|-----------------------|-------------|------------------|
| Kitchen               | 4.69 x 2.45 | 15' 5" x 8' 0"   |
| Sitting / dining room | 6.00 x 3.95 | 19' 8" x 13' 0"  |
| Bedroom 1             | 4.69 x 3.60 | 15' 5" x 11' 10" |
| Bedroom 2             | 3.64 x 3.57 | 11' 11" x 11' 8" |

#### The Sycamore | X202 02 POUNDL |

This floorplan has been produced for illustrative purposes only. Room sizes shown are between arrow points as indicated on plan. The dimensions have tolerances of + or -50mm and should not be used other than for general guidance. If specific dimensions are required, enquiries should be made to the sales consultant.

| ovn | oven                  | ffzs  | fridge freezer space |
|-----|-----------------------|-------|----------------------|
| h   | hob                   | cup'd | cupboard             |
| ds  | dishwasher space      | b     | boiler               |
| WS  | washing machine space | < >   | measuring points     |