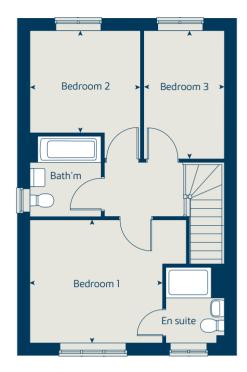

#### The Holly | X204 02 POUNDL |

This floorplan has been produced for illustrative purposes only. Room sizes shown are between arrow points as indicated on plan. The dimensions have tolerances of + or -50mm and should not be used other than for general guidance. If specific dimensions are required, enquiries should be made to the sales consultant.

\* Windows omitted to plots 50 and 51 only. Please see sales consultant for further details.

| ovn | oven                  | ffzs          | fridge freezer space |
|-----|-----------------------|---------------|----------------------|
| h   | hob                   | cup'd         | cupboard             |
| ds  | dishwasher space      | b             | boiler               |
| ws  | washing machine space | <b>* &gt;</b> | measuring points     |
| ldr | larder                |               |                      |