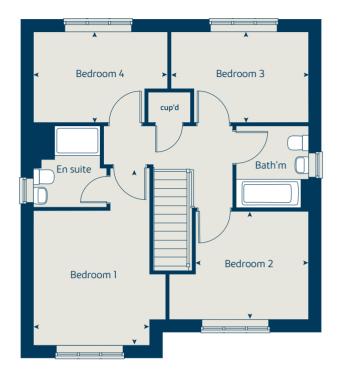

#### First floor

| Bedroom 1 | 3.60 x 3.20 | 11' 10" x 10' 6" |
|-----------|-------------|------------------|
| Bedroom 2 | 4.74 x 3.39 | 15' 7" x 11' 2"  |

#### The Holly | X204 02 POUNDL |

This floorplan has been produced for illustrative purposes only. Room sizes shown are between arrow points as indicated on plan. The dimensions have tolerances of + or -50mm and should not be used other than for general guidance. If specific dimensions are required, enquiries should be made to the sales consultant.

\* Windows omitted to plots 50 and 51 only. Please see sales consultant for further details.

| ovn | oven                  | ffzs          | fridge freezer space |
|-----|-----------------------|---------------|----------------------|
| h   | hob                   | cup'd         | cupboard             |
| ds  | dishwasher space      | b             | boiler               |
| ws  | washing machine space | <b>* &gt;</b> | measuring points     |
| ldr | larder                |               |                      |