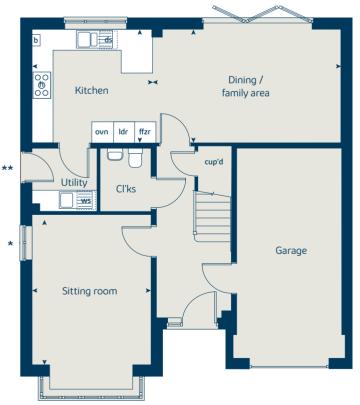

## The Aspen 4 bedroom home

Bovis Homes

# The Aspen

4 bedroom home

| Ground floor          | metres      | feet / inches   |
|-----------------------|-------------|-----------------|
| Kitchen / dining area | 7.78 x 3.59 | 25' 6" x 11' 9" |
| Sitting room          | 5.04 x 3.39 | 16' 6" x 11' 1" |
| Study                 | 2.02 x 2.02 | 6' 7" x 6' 7"   |

#### First floor

| Bedroom 1 | 4.52 x 3.82 | 14' 10" x 12' 6" |
|-----------|-------------|------------------|
| Bedroom 2 | 3.87 x 3.11 | 12' 8" x 10' 2"  |
| Bedroom 3 | 4.08 x 2.42 | 13' 4" x 7' 11"  |
| Bedroom 4 | 3.61 x 2.46 | 11' 10" x 8' 1"  |

#### The Aspen | X414 (IF) 01 POUNDL |

This floorplan has been produced for illustrative purposes only. Room sizes shown are between arrow points as indicated on plan. The dimensions have tolerances of + or -50mm and should not be used other than for general guidance. If specific dimensions are required, enquiries should be made to the sales consultant.

- Window omitted to plot 26 only. Please see sales consultant for further details.
- \*\* Window omitted to plots 26 and 126 only. Please see sales consultant for further details.

| ovn  | oven                  | ldr   | larder           |
|------|-----------------------|-------|------------------|
| h    | hob                   | w     | wardrobe         |
| ds   | dishwasher space      | cup'd | cupboard         |
| ws   | washing machine space | b     | boiler           |
| ffzr | fridge freezer        | < >   | measuring points |
|      |                       |       |                  |