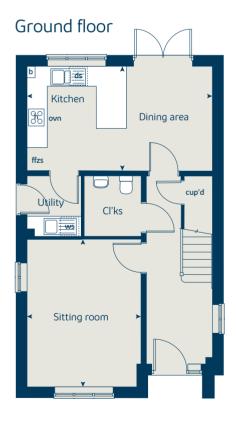

# The Holly

2 bedroom home

| Ground floor          | metres      | feet / inches   |
|-----------------------|-------------|-----------------|
| Kitchen / dining room | 4.74 x 3.25 | 15' 7" x 10' 8" |
| Sitting room          | 3.72 x 3.67 | 12' 2" x 12' 0" |
|                       |             |                 |

\* Windows omitted to plots 50 and 51 only. Please see sales consultant for further details.

| ovn | oven                  | ffzs          | fridge freezer space |
|-----|-----------------------|---------------|----------------------|
| h   | hob                   | cup'd         | cupboard             |
| ds  | dishwasher space      | b             | boiler               |
| ws  | washing machine space | <b>* &gt;</b> | measuring points     |
| ldr | larder                |               |                      |