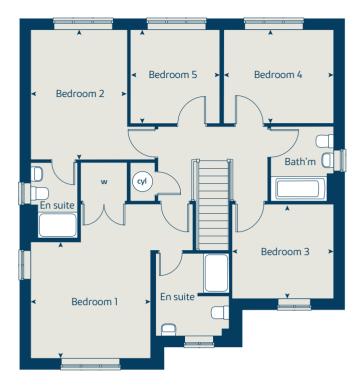

# The Alder

4 bedroom home

| metres      | feet / inches              |
|-------------|----------------------------|
| 3.53 x 3.24 | 11' 7" x 10' 8"            |
| 5.26 x 3.24 | 17' 3" x 10' 8"            |
| 4.29 x 3.39 | 14' 1" x 11' 1"            |
|             | 3.53 x 3.24<br>5.26 x 3.24 |

#### First floor

| Bedroom 1 | 3.88 x 3.39 | 12' 9" x 11' 1" |
|-----------|-------------|-----------------|
| Bedroom 2 | 4.35 x 3.03 | 14' 3" x 9' 11" |
| Bedroom 3 | 3.80 x 3.03 | 12' 5" x 9' 11" |
| Bedroom 4 | 3.36 x 3.13 | 11' 0" x 10' 3" |