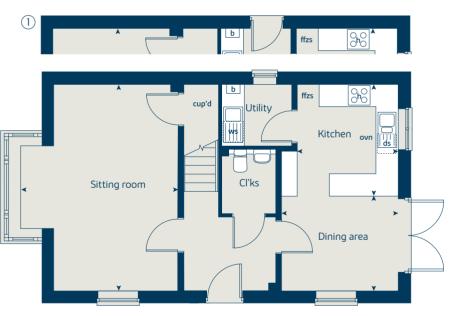

# The Juniper 4 bedroom home

| Ground floor                 | metres         | feet / inches    |
|------------------------------|----------------|------------------|
| Kitchen / dining / family ar | ea 7.22 x 3.52 | 23' 8" x 11' 7"  |
| Sitting room                 | 4.46 x 3.05    | 14' 11" x 10' 0" |
| Study                        | 2.34 x 1.87    | 7' 8" x 6' 1"    |

#### First floor

| Bedroom 1 | 3.47 x 2.85 | 11' 5" x 9' 4"   |
|-----------|-------------|------------------|
| Bedroom 2 | 3.66 x 2.84 | 12' 0" x 9' 4"   |
| Bedroom 3 | 3.52 x 2.38 | 11' 7" x 7' 10"  |
| Bedroom 4 | 3.61 x 2.38 | 11' 10" x 7' 10" |
|           |             |                  |