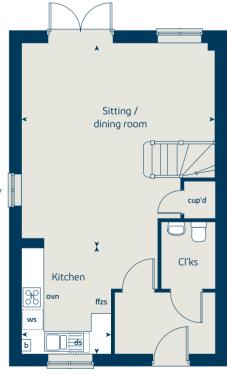

# The Holly

2 bedroom home

| Ground floor          | metres      | feet / inches   |
|-----------------------|-------------|-----------------|
| Kitchen / dining room | 4.74 x 3.25 | 15' 7" x 10' 8" |
| Sitting room          | 3.72 x 3.67 | 12' 2" x 12' 0" |
|                       |             |                 |

#### First floor

| Bedroom 1 | 3.60 x 3.20 | 11' 10" x 10' 6" |
|-----------|-------------|------------------|
| Bedroom 2 | 4.74 x 3.39 | 15' 7" x 11' 2"  |