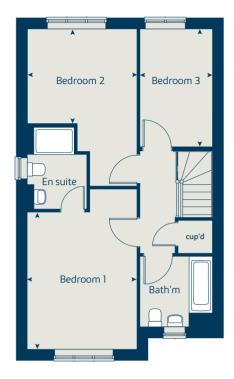

# The Holly

2 bedroom home

| Ground floor          | metres      | feet / inches   |
|-----------------------|-------------|-----------------|
| Kitchen / dining room | 4.74 x 3.25 | 15' 7" x 10' 8" |
| Sitting room          | 3.72 x 3.67 | 12' 2" x 12' 0" |
|                       |             |                 |

#### First floor

| Bedroom 1 | 3.60 x 3.20 | 11' 10" x 10' 6" |
|-----------|-------------|------------------|
| Bedroom 2 | 4.74 x 3.39 | 15' 7" x 11' 2"  |