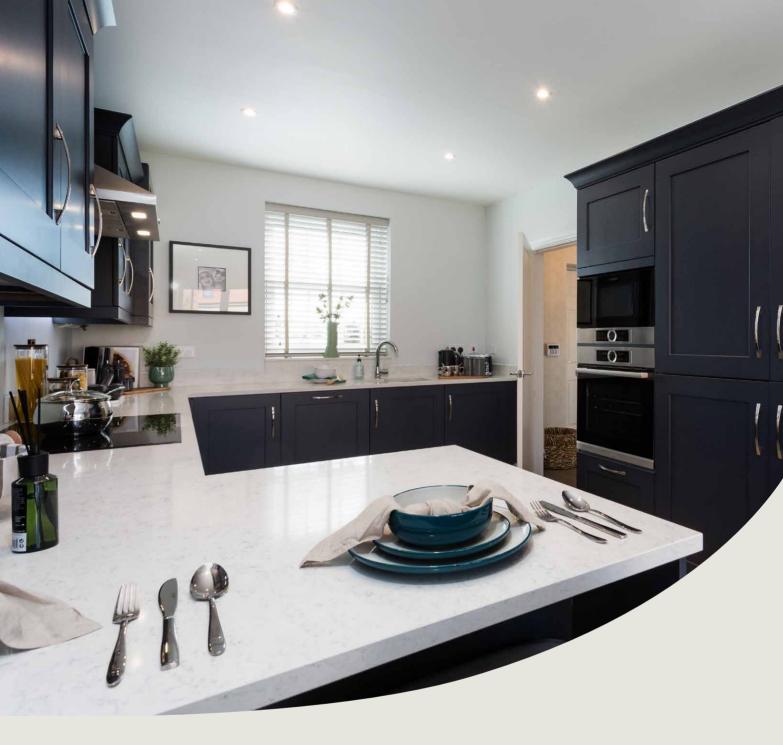

### So much choice...

Part of the excitement of buying a new home is the thrill of being the first person to live in the property and having a brand new contemporary kitchen and modern bathroom. Our premium brand partners ensure that all of our fixtures and fittings comply with the latest Government building regulations and only branded appliances are installed in your new home.

Once you know what specification comes included, you'll have a choice from our specially selected tiles for your bathrooms, as well as kitchen worktops and cupboard doors. You can then use the Bovis Homes **Select** brochure to add the finishing touches to your home to make it extra special for you!

From personalising your bathrooms with stunning ceramics, or adding smooth sliding wardrobes to your master bedroom, there are a wide range of additional options and upgrades available.

The availability of items is subject to the stage of build, and can vary by development and house type. Our sales consultants will be happy to provide guidance.

The specification shown in this leaflet is correct at the time of going to press. Bovis Homes is continually reviewing and updating the specification on all housetypes and therefore reserves the right to change specification details. Photographs depict a typical Bovis Homes interior and may include optional upgrades. For full details regarding current specification and finishes, for the plots you are interested in, please refer to our sales consultant.