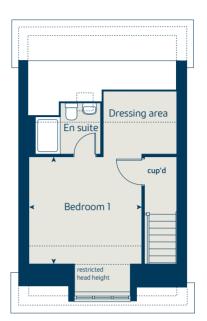

# The Beech

3 bedroom home

| Ground floor          | metres      | feet / inches   |
|-----------------------|-------------|-----------------|
| Kitchen / dining room | 4.74 x 2.91 | 15' 7" x 9' 7"  |
| Sitting room          | 4.00 x 3.72 | 13' 1" x 12' 2" |
| First floor           |             |                 |
| Bedroom 2             | 4.74 x 2.50 | 15' 7" x 8' 2"  |
|                       | 4.74 X 2.50 | 13 / X 0 2      |
| Bedroom 3             | 3.39 x 2.49 | 11' 2" x 8' 2"  |

#### Second floor

Bedroom 1 3.62 x 3.02 11' 8" x 9' 9"

#### The Beech | X309 01 POUNDL |

This floorplan has been produced for illustrative purposes only. Room sizes shown are between arrow points as indicated on plan. The dimensions have tolerances of + or -50mm and should not be used other than for general guidance. If specific dimensions are required, enquiries should be made to the sales consultant.

| fridge freezer space | ffzs  | oven                  | ovn |
|----------------------|-------|-----------------------|-----|
| cupboard             | cup'd | hob                   | h   |
| boiler               | b     | dishwasher space      | ds  |
| measuring points     | < >   | washing machine space | WS  |