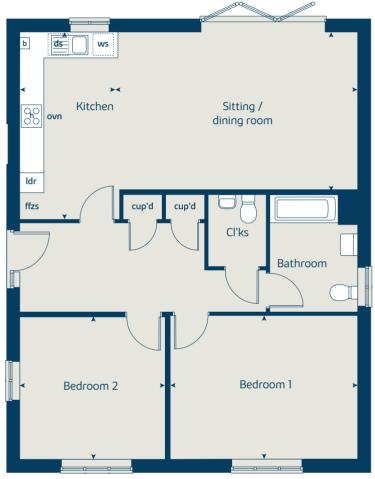

## The Sycamore 2 bedroom home

# The Sycamore 2 bedroom home

| Ground floor          | metres      | feet / inches    |
|-----------------------|-------------|------------------|
| Kitchen               | 4.69 x 2.45 | 15' 5" x 8' 0"   |
| Sitting / dining room | 6.00 x 3.95 | 19' 8" x 13' 0"  |
| Bedroom 1             | 4.69 x 3.60 | 15' 5" x 11' 10" |
| Bedroom 2             | 3.64 x 3.57 | 11' 11" x 11' 8" |

#### The Sycamore | X202 02 POUNDL |

This floorplan has been produced for illustrative purposes only. Room sizes shown are between arrow points as indicated on plan. The dimensions have tolerances of + or -50mm and should not be used other than for general guidance. If specific dimensions are required, enquiries should be made to the sales consultant.

| ovn | oven                  | ffzs  | fridge freezer space |
|-----|-----------------------|-------|----------------------|
| h   | hob                   | cup'd | cupboard             |
| ds  | dishwasher space      | b     | boiler               |
| WS  | washing machine space | < >   | measuring points     |