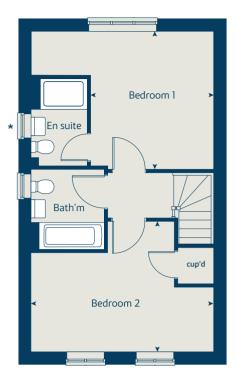

# The Holly 2 bedroom home

Bovis Homes

# The Holly

2 bedroom home

| Ground floor          | metres      | feet / inches   |
|-----------------------|-------------|-----------------|
| Kitchen / dining room | 4.74 x 3.25 | 15' 7" x 10' 8" |
| Sitting room          | 3.72 x 3.67 | 12' 2" x 12' 0" |
|                       |             |                 |

#### First floor

| Bedroom 1 | 3.60 x 3.20 | 11' 10" x 10' 6" |
|-----------|-------------|------------------|
| Bedroom 2 | 4.74 x 3.39 | 15' 7" x 11' 2"  |

#### The Holly | X204 02 POUNDL |

This floorplan has been produced for illustrative purposes only. Room sizes shown are between arrow points as indicated on plan. The dimensions have tolerances of + or -50mm and should not be used other than for general guidance. If specific dimensions are required, enquiries should be made to the sales consultant.

\* Windows omitted to plots 50 and 51 only. Please see sales consultant for further details.

| ovn | oven                  | ffzs          | fridge freezer space |
|-----|-----------------------|---------------|----------------------|
| h   | hob                   | cup'd         | cupboard             |
| ds  | dishwasher space      | b             | boiler               |
| ws  | washing machine space | <b>* &gt;</b> | measuring points     |
| ldr | larder                |               |                      |