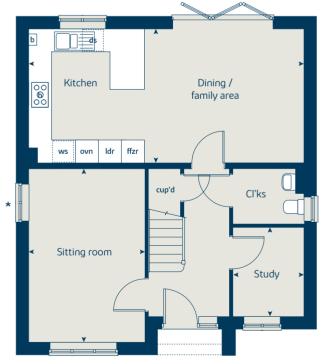

# The Juniper 4 bedroom home

| Ground floor                 | metres         | feet / inches    |
|------------------------------|----------------|------------------|
| Kitchen / dining / family ar | ea 7.22 x 3.52 | 23' 8" x 11' 7"  |
| Sitting room                 | 4.46 x 3.05    | 14' 11" x 10' 0" |
| Study                        | 2.34 x 1.87    | 7' 8" x 6' 1"    |

#### First floor

| Bedroom 1 | 3.47 x 2.85 | 11' 5" x 9' 4"   |
|-----------|-------------|------------------|
| Bedroom 2 | 3.66 x 2.84 | 12' 0" x 9' 4"   |
| Bedroom 3 | 3.52 x 2.38 | 11' 7" x 7' 10"  |
| Bedroom 4 | 3.61 x 2.38 | 11' 10" x 7' 10" |
|           |             |                  |

#### The Juniper | X412 01 POUNDL |

This floor plan has been produced for illustrative purposes only. Room sizes shown are between arrow points as indicated on plan. The dimensions have tolerances of + or -50mm and should not be used other than for general guidance. If specific dimensions are required, enquiries should be made to the sales consultant.

\* Windows applies to plot 75 only. Please see sales consultant for further details.

| ovn | oven                  | ffzr             | fridge freezer   |
|-----|-----------------------|------------------|------------------|
| h   | hob                   | cup'd            | cupboard         |
| ds  | dishwasher space      | b                | boiler           |
| ws  | washing machine space | <b>&lt; &gt;</b> | measuring points |
| ldr | larder                |                  |                  |