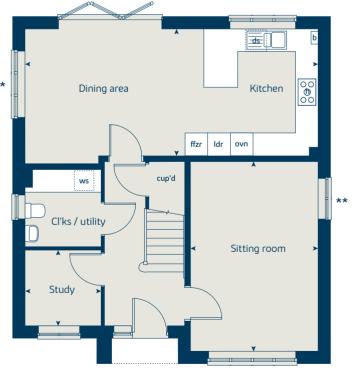

## **The Briar** 4 bedroom home

Bovis Homes

# The Briar

4 bedroom home

| Ground floor | metres      | feet / inches    |
|--------------|-------------|------------------|
| Kitchen      | 3.84 x 3.05 | 12' 7" x 10' 0"  |
| Dining area  | 4.28 x 3.05 | 14' 0" x 10' 0"  |
| Sitting room | 5.76 x 3.07 | 18' 11" x 10' 1" |
| Study        | 3.07 x 2.20 | 10' 1" x 7' 3"   |
|              |             |                  |

#### First floor

| Bedroom 1 | 5.12 x 3.11 | 16' 10" x 10' 3" |
|-----------|-------------|------------------|
| Bedroom 2 | 3.87 x 3.11 | 12' 8" x 10' 2"  |
| Bedroom 3 | 4.12 x 2.02 | 13' 6" x 6' 7"   |
| Bedroom 4 | 3.11 x 2.87 | 10' 3" x 9' 5"   |

#### The Briar | X417 03 (IF) POUNDL |

This floorplan has been produced for illustrative purposes only. Room sizes shown are between arrow points as indicated on plan. The dimensions have tolerances of + or -50mm and should not be used other than for general guidance. If specific dimensions are required, enquiries should be made to the sales consultant.