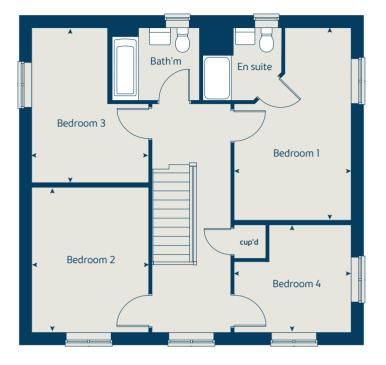

# The Aspen

4 bedroom home

| Ground floor          | metres      | feet / inches   |
|-----------------------|-------------|-----------------|
| Kitchen / dining area | 7.78 x 3.59 | 25' 6" x 11' 9" |
| Sitting room          | 5.04 x 3.39 | 16' 6" x 11' 1" |
| Study                 | 2.02 x 2.02 | 6' 7" x 6' 7"   |

#### First floor

| Bedroom 1 | 4.52 x 3.82 | 14' 10" x 12' 6" |
|-----------|-------------|------------------|
| Bedroom 2 | 3.87 x 3.11 | 12' 8" x 10' 2"  |
| Bedroom 3 | 4.08 x 2.42 | 13' 4" x 7' 11"  |
| Bedroom 4 | 3.61 x 2.46 | 11' 10" x 8' 1"  |

#### The Aspen | X414 (IF) 01 POUNDL |

This floorplan has been produced for illustrative purposes only. Room sizes shown are between arrow points as indicated on plan. The dimensions have tolerances of + or -50mm and should not be used other than for general guidance. If specific dimensions are required, enquiries should be made to the sales consultant.

- Window omitted to plot 26 only. Please see sales consultant for further details.
- \*\* Window omitted to plots 26 and 126 only. Please see sales consultant for further details.

| ovn  | oven                  | ldr   | larder           |
|------|-----------------------|-------|------------------|
| h    | hob                   | w     | wardrobe         |
| ds   | dishwasher space      | cup'd | cupboard         |
| ws   | washing machine space | b     | boiler           |
| ffzr | fridge freezer        | < >   | measuring points |
|      |                       |       |                  |