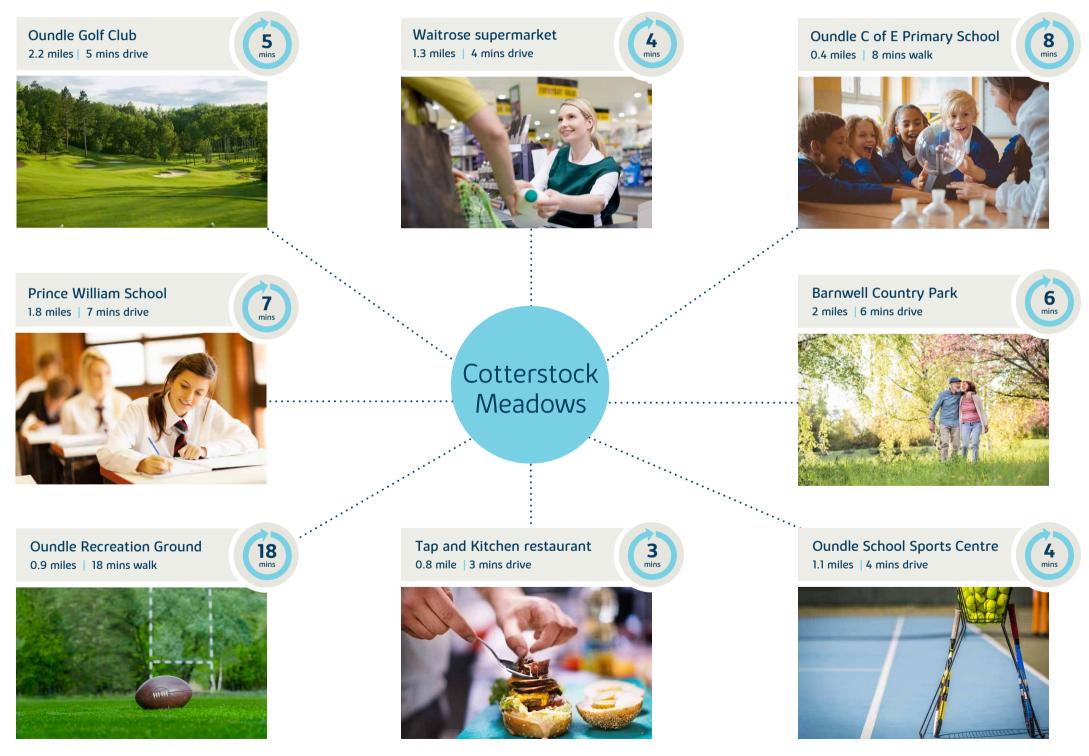

# The perfect position

#### Education for everyone

For little ones, Oundle Community Pre School is about half a mile from Cotterstock Meadows, and Oundle Church of England Primary is across the road. For senior pupils Prince William School is less than 2 miles and caters for students up to 18 years. There are several independent schools in the town, including Laxton Junior and Oundle School, which between them take reception pupils from 4 years through to sixth formers at 18.

Distances and timings are approximate and for reference only. Calculated using maps.google.co.uk