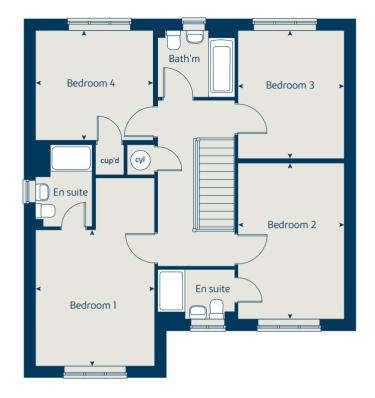

### **The Alder** 4 bedroom home

Bovis Homes

# The Alder

4 bedroom home

| metres      | feet / inches              |
|-------------|----------------------------|
| 3.53 x 3.24 | 11' 7" x 10' 8"            |
| 5.26 x 3.24 | 17' 3" x 10' 8"            |
| 4.29 x 3.39 | 14' 1" x 11' 1"            |
|             | 3.53 x 3.24<br>5.26 x 3.24 |

#### First floor

| Bedroom 1 | 3.88 x 3.39 | 12' 9" x 11' 1" |
|-----------|-------------|-----------------|
| Bedroom 2 | 4.35 x 3.03 | 14' 3" x 9' 11" |
| Bedroom 3 | 3.80 x 3.03 | 12' 5" x 9' 11" |
| Bedroom 4 | 3.36 x 3.13 | 11' 0" x 10' 3" |

#### The Alder | X415 01 POUNDL |

This floorplan has been produced for illustrative purposes only. Room sizes shown are between arrow points as indicated on plan. The dimensions have tolerances of + or -50mm and should not be used other than for general guidance. If specific dimensions are required, enquiries should be made to the sales consultant.

- Window applies to plot 59 only. Please see sales consultant for further details.
- \*\* Utility door does not apply to plot 58. Please see sales consultant for further details.

| hot water cylinder | cyl   | oven                  | ovn  |
|--------------------|-------|-----------------------|------|
| larder             | ldr   | hob                   | h    |
| cupboard           | cup'd | dishwasher space      | ds   |
| boiler             | b     | washing machine space | ws   |
| measuring points   | <≻    | fridge freezer        | ffzr |
|                    |       |                       |      |