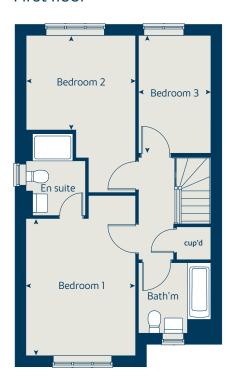

#### 3 bedroom home

| Ground floor          |      | metres      | feet / inches        |
|-----------------------|------|-------------|----------------------|
| Kitchen               |      | 2.85 x 2.46 | 9' 4" x 8' 1"        |
| Sitting / dining room |      | 5.49 x 5.19 | 18' 0" x 17' 0"      |
| First floor           |      |             |                      |
| Bedroom 1             |      | 3.68 x 3.57 | 12' 1" x 11' 9"      |
| Bedroom 2             |      | 2.97 x 2.44 | 9' 9" x 8' 0"        |
| Bedroom 3             |      | 3.54 x 2.13 | 11' 7" x 7' 0"       |
| ovn                   | oven | ffzs        | fridge freezer space |
| h                     | hob  | cup'd       | cupboard             |
| ds dishwasher s       | pace | < ≻         | measuring points     |
| ws washing machine s  | pace |             |                      |

#### The Rowan | X306 02 Orchard Grove |

The floorplan has been produced for illustrative purposes only. Room sizes shown are between arrow points as indicated on plan. The dimensions have tolerances of + or -50mm and should not be used other than for general guidance. If specific dimensions are required, enquiries should be made to the sales consultant. The floor plans shown are not to scale. Measurements are based on the original drawings. Slight variations may occur during construction.

#### First floor