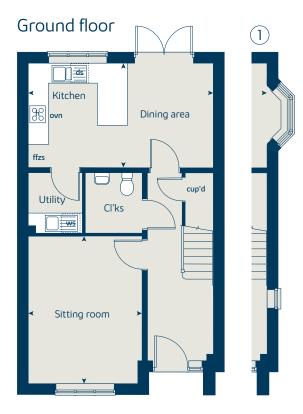

#### 3 bedroom home

| Ground floor          |      | metres      | feet / inches        |
|-----------------------|------|-------------|----------------------|
| Kitchen               |      | 2.85 x 2.46 | 9' 4" x 8' 1"        |
| Sitting / dining room |      | 5.49 x 5.19 | 18' 0" x 17' 0"      |
| First floor           |      |             |                      |
| Bedroom 1             |      | 3.68 x 3.57 | 12' 1" x 11' 9"      |
| Bedroom 2             |      | 2.97 x 2.44 | 9' 9" x 8' 0"        |
| Bedroom 3             |      | 3.54 x 2.13 | 11' 7" x 7' 0"       |
| ovn                   | oven | ffzs        | fridge freezer space |
| h                     | hob  | cup'd       | cupboard             |
| ds dishwasher s       | pace | < ≻         | measuring points     |
| ws washing machine s  | pace |             |                      |

#### Ground floor