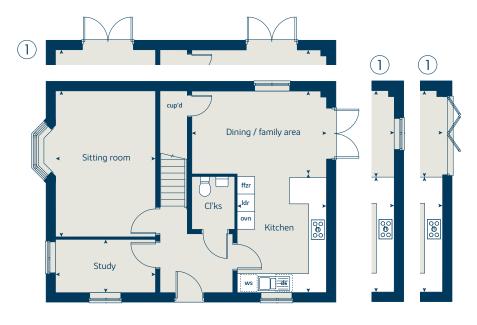

## The Somerton

4 bedroom home

| Grou      | ınd floor             | metres      | feet / inches    |  |  |  |
|-----------|-----------------------|-------------|------------------|--|--|--|
| Kitch     | ien                   | 4.05 x 3.05 | 13' 3" x 10' 0"  |  |  |  |
| Dinir     | ng / family area      | 4.60 x 2.83 | 15' 1" x 9' 3"   |  |  |  |
| Sittir    | ng room               | 4.98 x 3.41 | 16' 4" x 11' 2"  |  |  |  |
| Stud      | у                     | 3.41 x 1.81 | 11' 2" x 5' 11"  |  |  |  |
| First     | floor                 |             |                  |  |  |  |
| Bedroom 1 |                       | 4.48 x 3.25 | 14' 8" x 10' 8"  |  |  |  |
| Bedroom 2 |                       | 3.44 x 3.37 | 11' 3" x 11' 1"  |  |  |  |
| Bedr      | oom 3                 | 3.42 x 2.31 | 11' 3" x 7' 7"   |  |  |  |
| Bedr      | oom 4                 | 3.21 x 2.35 | 10' 6" x 7' 9"   |  |  |  |
| ovn       | oven                  | w           | wardrobe         |  |  |  |
| h         | hob                   | ldr         | larder           |  |  |  |
| ds        | dishwasher space      | cup'd       | cupboard         |  |  |  |
| WS        | washing machine space | < ≻         | measuring points |  |  |  |
| cc        | £-:                   |             |                  |  |  |  |

#### The Somerton | X413v Orchard Grove |

The floorplan has been produced for illustrative purposes only. Room sizes shown are between arrow points as indicated on plan. The dimensions have tolerances of + or -50mm and should not be used other than for general guidance. If specific dimensions are required, enquiries should be made to the sales consultant. The floor plans shown are not to scale. Measurements are based on the original drawings. Slight variations may occur during construction.