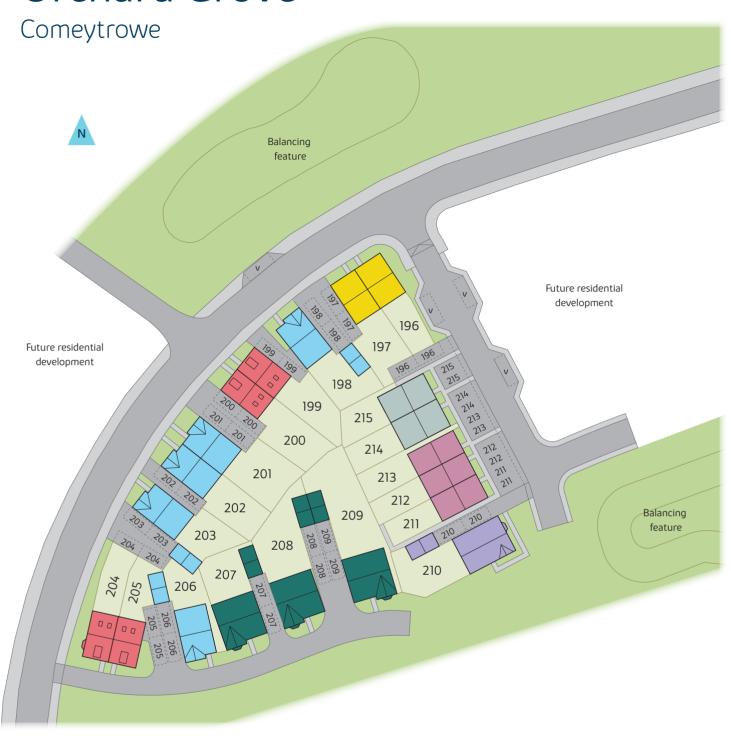

## Welcome to Orchard Grove

This exciting new development is in the rolling Somerset countryside, just a few minutes' drive from the bustling, county town of Taunton and within easy reach of Junction 25 of the M5 motorway.

The beautiful Quantock Hills and Blackdown Hills, Areas of Outstanding Natural Beauty, are both less than 10 miles away, and the scenic North Somerset coast is half an hour's drive.

Orchard Grove is just off the A38 at Comeytrowe, about 4 miles from the pretty market town of Wellington and approximately 3 miles from Junction 26 of the M5.