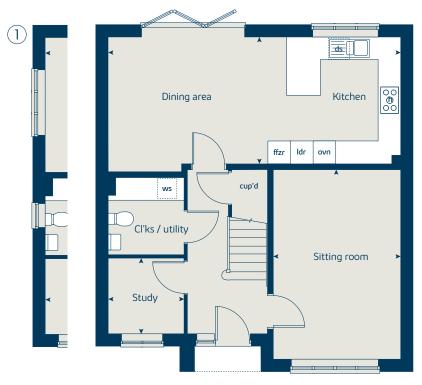

#### 4 bedroom home

| G  | round floor              |      | metres    | feet / inches    |
|----|--------------------------|------|-----------|------------------|
| Ki | itchen / dining area     | 7.7  | 7 x 3.37  | 25' 6" x 11' 1"  |
| Si | tting room               | 5.0  | 4 x 3.39  | 16' 6" x 11' 1"  |
| St | tudy                     | 2.0  | 01 x 2.01 | 6' 7" x 6' 7"    |
| _  |                          |      |           |                  |
|    |                          |      |           |                  |
| Fi | rst floor                |      |           |                  |
| В  | Bedroom 1                |      | 52 x 3.81 | 14' 10" x 12' 6" |
| В  | edroom 2                 | 3.   | 87 x 3.11 | 12' 8" x 10' 2"  |
| В  | edroom 3                 | 4.0  | 7 x 2.42  | 13' 4" x 7' 11"  |
| В  | edroom 4                 | 3.6  | 61 x 2.45 | 11' 10" x 8' 1"  |
| _  |                          |      |           |                  |
| 0\ | vn d                     | oven | ldr       | larder           |
| h  |                          | hob  | ffzr      | fridge freezer   |
| ds | dishwasher s             | pace | cup'd     | cupboard         |
| W  | ws washing machine space |      | ∢ ≻       | measuring points |
|    |                          |      |           |                  |

#### The Aspen | X414 (IF) 02 Orchard Grove |

The floorplan has been produced for illustrative purposes only. Room sizes shown are between arrow points as indicated on plan. The dimensions have tolerances of + or -50mm and should not be used other than for general guidance. If specific dimensions are required, enquiries should be made to the sales consultant. The floor plans shown are not to scale. Measurements are based on the original drawings. Slight variations may occur during construction.