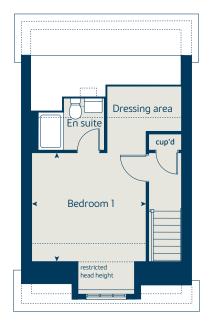

#### 3 bedroom home

| Ground floor          |      | metres      | feet / inches        |
|-----------------------|------|-------------|----------------------|
| Kitchen               |      | 2.85 x 2.46 | 9' 4" x 8' 1"        |
| Sitting / dining room |      | 5.49 x 5.19 | 18' 0" x 17' 0"      |
| First floor           |      |             |                      |
| Bedroom 1             |      | 3.68 x 3.57 | 12' 1" x 11' 9"      |
| Bedroom 2             |      | 2.97 x 2.44 | 9' 9" x 8' 0"        |
| Bedroom 3             |      | 3.54 x 2.13 | 11' 7" x 7' 0"       |
| ovn                   | oven | ffzs        | fridge freezer space |
| h                     | hob  | cup'd       | cupboard             |
| ds dishwasher s       | pace | < ≻         | measuring points     |
| ws washing machine s  | pace |             |                      |

#### The Rowan | X306 02 Orchard Grove |

The floorplan has been produced for illustrative purposes only. Room sizes shown are between arrow points as indicated on plan. The dimensions have tolerances of + or -50mm and should not be used other than for general guidance. If specific dimensions are required, enquiries should be made to the sales consultant. The floor plans shown are not to scale. Measurements are based on the original drawings. Slight variations may occur during construction.

#### First floor