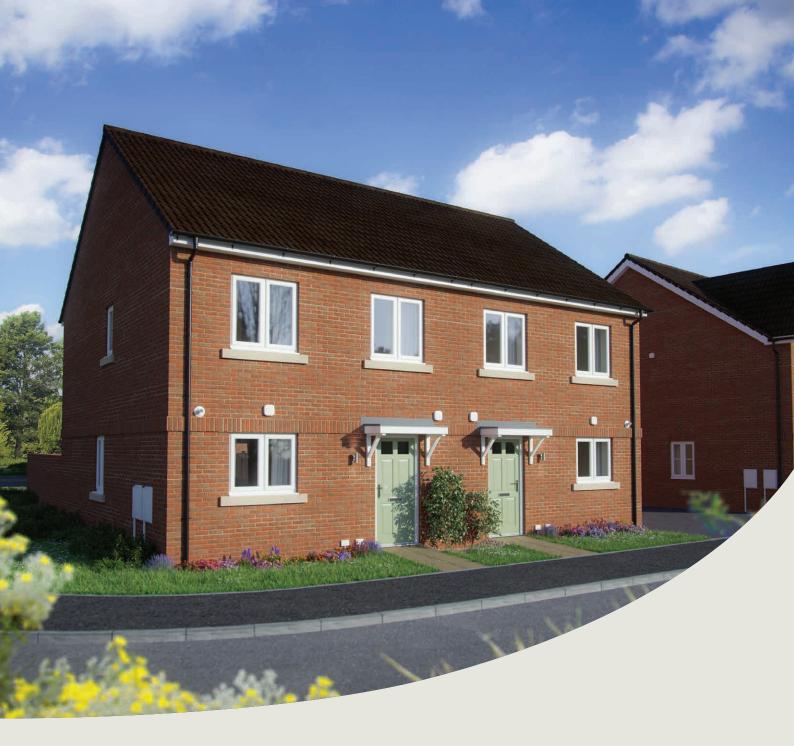

## The Rowan

#### 3 bedroom home

| Ground floor          |      | metres      | feet / inches        |
|-----------------------|------|-------------|----------------------|
| Kitchen               |      | 2.85 x 2.46 | 9' 4" x 8' 1"        |
| Sitting / dining room |      | 5.49 x 5.19 | 18' 0" x 17' 0"      |
| First floor           |      |             |                      |
| Bedroom 1             |      | 3.68 x 3.57 | 12' 1" x 11' 9"      |
| Bedroom 2             |      | 2.97 x 2.44 | 9' 9" x 8' 0"        |
| Bedroom 3             |      | 3.54 x 2.13 | 11' 7" x 7' 0"       |
| ovn                   | oven | ffzs        | fridge freezer space |
| h                     | hob  | cup'd       | cupboard             |
| ds dishwasher s       | pace | < ≻         | measuring points     |
| ws washing machine s  | pace |             |                      |

#### The Rowan | X306 02 Orchard Grove |

The floorplan has been produced for illustrative purposes only. Room sizes shown are between arrow points as indicated on plan. The dimensions have tolerances of + or -50mm and should not be used other than for general guidance. If specific dimensions are required, enquiries should be made to the sales consultant. The floor plans shown are not to scale. Measurements are based on the original drawings. Slight variations may occur during construction.