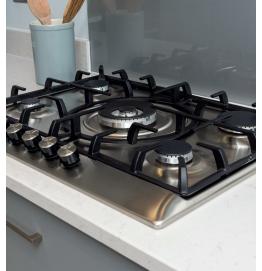

#### Kitchen

| • | • | •                         | • | •                         | Choice of Standard fitted kitchen (doors & worktops)*                                                            |  |
|---|---|---------------------------|---|---------------------------|------------------------------------------------------------------------------------------------------------------|--|
| • | • | •                         | • | •                         | Stainless steel sink and drainer (single and a half bowl) with chrome mixer tap                                  |  |
|   |   |                           | • |                           | Stainless steel sink and drainer (single bowl) with chrome mixer tap in utility                                  |  |
|   |   | •                         | • | -                         | Indesit hob (60cm) with built-in single underoven, with stainless steel splashback and curved glass chimney hood |  |
| • | • |                           |   |                           | Hotpoint hob (75 cm) with built-in double high level oven, with glass splashback and curved glass chimney hood   |  |
| • | • | •                         | • | -                         | Pendant light fitting                                                                                            |  |
| • | • | •                         | • | •                         | Pre-wired for under-unit lighting option                                                                         |  |
|   |   | •                         | • | •                         | Fridge / freezer space                                                                                           |  |
| • | • |                           |   |                           | Indesit Integrated 50 / 50 fridge freezer                                                                        |  |
| • | • | •                         | • | •                         | Space for integrated dishwasher with plumbing and electrics                                                      |  |
|   | • | •                         |   | •                         | Space for washing machine with plumbing and electrics in kitchen                                                 |  |
| • |   |                           | • |                           | Space for washing machine with plumbing and electrics in utility                                                 |  |
|   |   | Bedrooms                  |   |                           |                                                                                                                  |  |
| • | • |                           |   |                           | Built in wardrobes to Bedroom 1                                                                                  |  |
|   |   | Bathrooms and en suite(s) |   | Bathrooms and en suite(s) |                                                                                                                  |  |
| • | • | •                         | • | •                         | Contemporary white sanitaryware suite                                                                            |  |
| • | • | •                         | • | -                         | Ideal Standard close coupled WC to cloakroom                                                                     |  |
| • | • | •                         | • | •                         | Handheld hair wash attachment                                                                                    |  |
| • | • | •                         | • | •                         | Ideal Standard low profile shower tray with glass enclosure to bedroom 1 en suite                                |  |
| • | • | •                         | • | -                         | Choice of standard Porcelanosa wall tiling (splashback, 450mm over bath, and full-height to shower cubicle)*     |  |
| • | • | •                         | • | -                         | Chrome bezel LED bulkhead to bathroom and en suite(s)                                                            |  |
| • | • |                           |   |                           | Chrome towel warmer in bathroom and en suite(s)                                                                  |  |
| • | • | •                         | • | •                         | Water waste heat recovery system                                                                                 |  |
|   |   |                           |   |                           |                                                                                                                  |  |