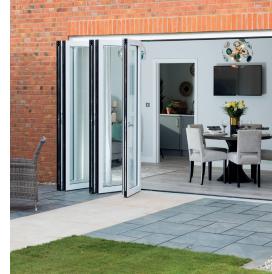

Many of the properties include popular bi-fold doors helping to bring the outside in and enhance the gardens as an extended living area.

#### **Doors and Windows**

Chrome plated front door numerals PVCu double glazing to windows

Double glazed PVCu French doors

Front door with multi-point security locking system and security chain

| Internal cottage style pre-primed doors with brass satin finish handles  Paving outside French / bi-fold door and path to garage personnel door (where applicable)  General  PV solar panels  White painted walls and smooth white ceilings  White painted walls and smooth white ceilings  Combined usb / double sockets in kitchen and bedroom 1  Multi-media point in living room  TV point to bedroom 1 and family room (where applicable)  Master telephone socket to sitting room and study (where applicable)  Gas central heating with wall mounted combi-boiler, programme selector and room thermostat(s)  Thermostatic valves to all radiators (with the exception of rooms with separate thermostat control)  External light fitted to front porch and wiring for external light to rear door  Battery powered Carbon Monoxide detectors with battery back-up  Battery powered Carbon Monoxide detector (wall mounted) to be provided for each floor  Power and lighting to 'on plot' garage (where applicable)  Enclosed fenced rear garden, and garden gate (where applicable)  Enclosed fenced rear garden, and garden gate (where applicable)  First two years' customer service support from Bovis Homes  NHBC Buildmark cover  In the paper of the paper of the purch and some paper of the pape | Powder coated aluminium double glazed bi-fold doors                                                 |   |   |   |   | ٠ |
|--------------------------------------------------------------------------------------------------------------------------------------------------------------------------------------------------------------------------------------------------------------------------------------------------------------------------------------------------------------------------------------------------------------------------------------------------------------------------------------------------------------------------------------------------------------------------------------------------------------------------------------------------------------------------------------------------------------------------------------------------------------------------------------------------------------------------------------------------------------------------------------------------------------------------------------------------------------------------------------------------------------------------------------------------------------------------------------------------------------------------------------------------------------------------------------------------------------------------------------------------------------------------------------------------------------------------------------------------------------------------------------------------------------------------------------------------------------------------------------------------------------------------------------------------------------------------------------------------------------------------------------------------------------------------------------------------------------------------------------------------------------------------------------------------------------------------------------------------------------------------------------------------------------------------------------------------------------------------------------------------------------------------------------------------------------------------------------------------------------------------------|-----------------------------------------------------------------------------------------------------|---|---|---|---|---|
| General  PV solar panels  White painted walls and smooth white cellings  Combined usb / double sockets in kitchen and bedroom 1  Multi-media point in living room  TV point to bedroom 1 and family room (where applicable)  Master telephone socket to sitting room and study (where applicable)  Gas central heating with wall mounted combi-boiler, programme selector and room thermostat(s)  Thermostatic valves to all radiators (with the exception of rooms with separate thermostat control)  External light fitted to front porch and wiring for external light to rear door  Mains wired smoke detectors with battery back-up  Battery powered Carbon Monoxide detector (wall mounted) to be provided for each floor  Benclosed fenced rear garden, and garden gate (where applicable)  Landscaped front gardens  NHBC Buildmark cover                                                                                                                                                                                                                                                                                                                                                                                                                                                                                                                                                                                                                                                                                                                                                                                                                                                                                                                                                                                                                                                                                                                                                                                      | Internal cottage style pre-primed doors with brass satin finish handles                             | • | • | • | • | • |
| PV solar panels  White painted walls and smooth white ceilings  Combined usb / double sockets in kitchen and bedroom 1  Multi-media point in living room  Multi-media point in living room  TV point to bedroom 1 and family room (where applicable)  Master telephone socket to sitting room and study (where applicable)  Gas central heating with wall mounted combi-boiler, programme selector and room thermostat(s)  Thermostatic valves to all radiators (with the exception of rooms with separate thermostat control)  External light fitted to front porch and wiring for external light to rear door  External light fitted to front porch and wiring for external light to rear door  Battery powered Carbon Monoxide detector (wall mounted) to be provided for each floor  Power and lighting to 'on plot' garage (where applicable)  Enclosed fenced rear garden, and garden gate (where applicable)  Landscaped front gardens  NHBC Buildmark cover  NHBC Buildmark cover  NHBC Buildmark cover                                                                                                                                                                                                                                                                                                                                                                                                                                                                                                                                                                                                                                                                                                                                                                                                                                                                                                                                                                                                                                                                                                                | Paving outside French / bi-fold door and path to garage personnel door (where applicable)           | • | - | • | • | • |
| White painted walls and smooth white ceilings  Combined usb / double sockets in kitchen and bedroom 1  Multi-media point in living room  Multi-media point in living room  TV point to bedroom 1 and family room (where applicable)  Master telephone socket to sitting room and study (where applicable)  Gas central heating with wall mounted combi-boiler, programme selector and room thermostat(s)  Thermostatic valves to all radiators (with the exception of rooms with separate thermostat control)  External light fitted to front porch and wiring for external light to rear door  Mains wired smoke detectors with battery back-up  Battery powered Carbon Monoxide detector (wall mounted) to be provided for each floor  Power and lighting to 'on plot' garage (where applicable)  Enclosed fenced rear garden, and garden gate (where applicable)  Landscaped front gardens  NHBC Buildmark cover                                                                                                                                                                                                                                                                                                                                                                                                                                                                                                                                                                                                                                                                                                                                                                                                                                                                                                                                                                                                                                                                                                                    | General                                                                                             |   |   |   |   |   |
| Combined usb / double sockets in kitchen and bedroom 1  Multi-media point in living room  TV point to bedroom 1 and family room (where applicable)  Master telephone socket to sitting room and study (where applicable)  Gas central heating with wall mounted combi-boiler, programme selector and room thermostat(s)  Thermostatic valves to all radiators (with the exception of rooms with separate thermostat control)  External light fitted to front porch and wiring for external light to rear door  Mains wired smoke detectors with battery back-up  Battery powered Carbon Monoxide detector (wall mounted) to be provided for each floor  Power and lighting to 'on plot' garage (where applicable)  Enclosed fenced rear garden, and garden gate (where applicable)  Landscaped front gardens  NHBC Buildmark cover  NHBC Buildmark cover  NHBC Buildmark cover                                                                                                                                                                                                                                                                                                                                                                                                                                                                                                                                                                                                                                                                                                                                                                                                                                                                                                                                                                                                                                                                                                                                                                                                                                                 | PV solar panels                                                                                     |   |   | - | • | • |
| Multi-media point in living room                                                                                                                                                                                                                                                                                                                                                                                                                                                                                                                                                                                                                                                                                                                                                                                                                                                                                                                                                                                                                                                                                                                                                                                                                                                                                                                                                                                                                                                                                                                                                                                                                                                                                                                                                                                                                                                                                                                                                                                                                                                                                               | White painted walls and smooth white ceilings                                                       | • | - | - | • | • |
| TV point to bedroom 1 and family room (where applicable)  Master telephone socket to sitting room and study (where applicable)  Gas central heating with wall mounted combi-boiler, programme selector and room thermostat(s)  Thermostatic valves to all radiators (with the exception of rooms with separate thermostat control)  External light fitted to front porch and wiring for external light to rear door  Mains wired smoke detectors with battery back-up  Battery powered Carbon Monoxide detector (wall mounted) to be provided for each floor  Power and lighting to 'on plot' garage (where applicable)  Enclosed fenced rear garden, and garden gate (where applicable)  Landscaped front gardens  NHBC Buildmark cover  NHBC Buildmark cover  NHBC Buildmark cover                                                                                                                                                                                                                                                                                                                                                                                                                                                                                                                                                                                                                                                                                                                                                                                                                                                                                                                                                                                                                                                                                                                                                                                                                                                                                                                                           | Combined usb / double sockets in kitchen and bedroom 1                                              | • | - | - | • | • |
| Master telephone socket to sitting room and study (where applicable)  Gas central heating with wall mounted combi-boiler, programme selector and room thermostat(s)  Thermostatic valves to all radiators (with the exception of rooms with separate thermostat control)  External light fitted to front porch and wiring for external light to rear door  Mains wired smoke detectors with battery back-up  Battery powered Carbon Monoxide detector (wall mounted) to be provided for each floor  Power and lighting to 'on plot' garage (where applicable)  Enclosed fenced rear garden, and garden gate (where applicable)  Landscaped front gardens  NHBC Buildmark cover  NHBC Buildmark cover                                                                                                                                                                                                                                                                                                                                                                                                                                                                                                                                                                                                                                                                                                                                                                                                                                                                                                                                                                                                                                                                                                                                                                                                                                                                                                                                                                                                                           | Multi-media point in living room                                                                    | • | - | • | • | • |
| Gas central heating with wall mounted combi-boiler, programme selector and room thermostat(s)  Thermostatic valves to all radiators (with the exception of rooms with separate thermostat control)  External light fitted to front porch and wiring for external light to rear door  Mains wired smoke detectors with battery back-up  Battery powered Carbon Monoxide detector (wall mounted) to be provided for each floor  Power and lighting to 'on plot' garage (where applicable)  Enclosed fenced rear garden, and garden gate (where applicable)  Landscaped front gardens  NHBC Buildmark cover  NHBC Buildmark cover  NHBC Buildmark cover                                                                                                                                                                                                                                                                                                                                                                                                                                                                                                                                                                                                                                                                                                                                                                                                                                                                                                                                                                                                                                                                                                                                                                                                                                                                                                                                                                                                                                                                           | TV point to bedroom 1 and family room (where applicable)                                            | • | • | - | • | • |
| Thermostatic valves to all radiators (with the exception of rooms with separate thermostat control)  External light fitted to front porch and wiring for external light to rear door  Mains wired smoke detectors with battery back-up  Battery powered Carbon Monoxide detector (wall mounted) to be provided for each floor  Power and lighting to 'on plot' garage (where applicable)  Enclosed fenced rear garden, and garden gate (where applicable)  Landscaped front gardens  NHBC Buildmark cover  NHBC Buildmark cover                                                                                                                                                                                                                                                                                                                                                                                                                                                                                                                                                                                                                                                                                                                                                                                                                                                                                                                                                                                                                                                                                                                                                                                                                                                                                                                                                                                                                                                                                                                                                                                                | Master telephone socket to sitting room and study (where applicable)                                | • | • | - | • | • |
| External light fitted to front porch and wiring for external light to rear door  Mains wired smoke detectors with battery back-up  Battery powered Carbon Monoxide detector (wall mounted) to be provided for each floor  Power and lighting to 'on plot' garage (where applicable)  Enclosed fenced rear garden, and garden gate (where applicable)  Landscaped front gardens  NHBC Buildmark cover  NHBC Buildmark cover  NHBC Buildmark cover                                                                                                                                                                                                                                                                                                                                                                                                                                                                                                                                                                                                                                                                                                                                                                                                                                                                                                                                                                                                                                                                                                                                                                                                                                                                                                                                                                                                                                                                                                                                                                                                                                                                               | Gas central heating with wall mounted combi-boiler, programme selector and room thermostat(s)       | • | - | • | • | • |
| Mains wired smoke detectors with battery back-up  Battery powered Carbon Monoxide detector (wall mounted) to be provided for each floor  Power and lighting to 'on plot' garage (where applicable)  Enclosed fenced rear garden, and garden gate (where applicable)  Landscaped front gardens  NHBC Buildmark cover  NHBC Buildmark cover  NHBC Buildmark cover                                                                                                                                                                                                                                                                                                                                                                                                                                                                                                                                                                                                                                                                                                                                                                                                                                                                                                                                                                                                                                                                                                                                                                                                                                                                                                                                                                                                                                                                                                                                                                                                                                                                                                                                                                | Thermostatic valves to all radiators (with the exception of rooms with separate thermostat control) | • | - | • | • | • |
| Battery powered Carbon Monoxide detector (wall mounted) to be provided for each floor  Power and lighting to 'on plot' garage (where applicable)  Enclosed fenced rear garden, and garden gate (where applicable)  Landscaped front gardens  NHBC Buildmark cover  NHBC Buildmark cover                                                                                                                                                                                                                                                                                                                                                                                                                                                                                                                                                                                                                                                                                                                                                                                                                                                                                                                                                                                                                                                                                                                                                                                                                                                                                                                                                                                                                                                                                                                                                                                                                                                                                                                                                                                                                                        | External light fitted to front porch and wiring for external light to rear door                     | • | - | • | • | • |
| Power and lighting to 'on plot' garage (where applicable)  Enclosed fenced rear garden, and garden gate (where applicable)  Landscaped front gardens  NHBC Buildmark cover  NHBC Buildmark cover                                                                                                                                                                                                                                                                                                                                                                                                                                                                                                                                                                                                                                                                                                                                                                                                                                                                                                                                                                                                                                                                                                                                                                                                                                                                                                                                                                                                                                                                                                                                                                                                                                                                                                                                                                                                                                                                                                                               | Mains wired smoke detectors with battery back-up                                                    | • | • | • | • | • |
| Enclosed fenced rear garden, and garden gate (where applicable)  Landscaped front gardens  NHBC Buildmark cover  NHBC Buildmark cover                                                                                                                                                                                                                                                                                                                                                                                                                                                                                                                                                                                                                                                                                                                                                                                                                                                                                                                                                                                                                                                                                                                                                                                                                                                                                                                                                                                                                                                                                                                                                                                                                                                                                                                                                                                                                                                                                                                                                                                          | Battery powered Carbon Monoxide detector (wall mounted) to be provided for each floor               | • | • | • | • | • |
| Landscaped front gardens  NHBC Buildmark cover                                                                                                                                                                                                                                                                                                                                                                                                                                                                                                                                                                                                                                                                                                                                                                                                                                                                                                                                                                                                                                                                                                                                                                                                                                                                                                                                                                                                                                                                                                                                                                                                                                                                                                                                                                                                                                                                                                                                                                                                                                                                                 | Power and lighting to 'on plot' garage (where applicable)                                           | • | • | - | • | • |
| NHBC Buildmark cover                                                                                                                                                                                                                                                                                                                                                                                                                                                                                                                                                                                                                                                                                                                                                                                                                                                                                                                                                                                                                                                                                                                                                                                                                                                                                                                                                                                                                                                                                                                                                                                                                                                                                                                                                                                                                                                                                                                                                                                                                                                                                                           | Enclosed fenced rear garden, and garden gate (where applicable)                                     | • | - | - | • | • |
|                                                                                                                                                                                                                                                                                                                                                                                                                                                                                                                                                                                                                                                                                                                                                                                                                                                                                                                                                                                                                                                                                                                                                                                                                                                                                                                                                                                                                                                                                                                                                                                                                                                                                                                                                                                                                                                                                                                                                                                                                                                                                                                                | Landscaped front gardens                                                                            | • | • | - | • | • |
| First two years' customer service support from Bovis Homes                                                                                                                                                                                                                                                                                                                                                                                                                                                                                                                                                                                                                                                                                                                                                                                                                                                                                                                                                                                                                                                                                                                                                                                                                                                                                                                                                                                                                                                                                                                                                                                                                                                                                                                                                                                                                                                                                                                                                                                                                                                                     | NHBC Buildmark cover                                                                                | • | - | • | • | • |
|                                                                                                                                                                                                                                                                                                                                                                                                                                                                                                                                                                                                                                                                                                                                                                                                                                                                                                                                                                                                                                                                                                                                                                                                                                                                                                                                                                                                                                                                                                                                                                                                                                                                                                                                                                                                                                                                                                                                                                                                                                                                                                                                | First two years' customer service support from Bovis Homes                                          | • | - | • | • | • |