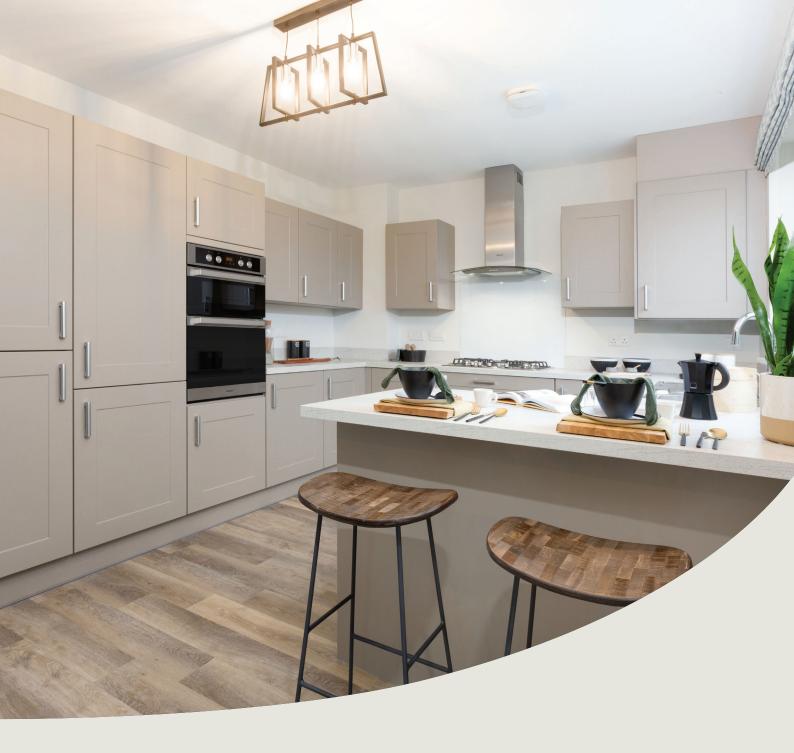

#### Kitchen

| • | • | •                         | • | •                         | Choice of Standard fitted kitchen (doors & worktops)*                                                            |  |
|---|---|---------------------------|---|---------------------------|------------------------------------------------------------------------------------------------------------------|--|
| • | • | •                         | • | •                         | Stainless steel sink and drainer (single and a half bowl) with chrome mixer tap                                  |  |
|   |   |                           | • |                           | Stainless steel sink and drainer (single bowl) with chrome mixer tap in utility                                  |  |
|   |   | •                         | • | -                         | Indesit hob (60cm) with built-in single underoven, with stainless steel splashback and curved glass chimney hood |  |
| • | • |                           |   |                           | Hotpoint hob (75 cm) with built-in double high level oven, with glass splashback and curved glass chimney hood   |  |
| • | • | •                         | • | -                         | Pendant light fitting                                                                                            |  |
| • | • | •                         | • | •                         | Pre-wired for under-unit lighting option                                                                         |  |
|   |   | •                         | • | •                         | Fridge / freezer space                                                                                           |  |
| • | • |                           |   |                           | Indesit Integrated 50 / 50 fridge freezer                                                                        |  |
| • | • | •                         | • | •                         | Space for integrated dishwasher with plumbing and electrics                                                      |  |
|   | • | •                         |   | •                         | Space for washing machine with plumbing and electrics in kitchen                                                 |  |
| • |   |                           | • |                           | Space for washing machine with plumbing and electrics in utility                                                 |  |
|   |   | Bedrooms                  |   |                           |                                                                                                                  |  |
| • | • |                           |   |                           | Built in wardrobes to Bedroom 1                                                                                  |  |
|   |   | Bathrooms and en suite(s) |   | Bathrooms and en suite(s) |                                                                                                                  |  |
| • | • | •                         | • | •                         | Contemporary white sanitaryware suite                                                                            |  |
| • | • | •                         | • | -                         | Ideal Standard close coupled WC to cloakroom                                                                     |  |
| • | • | •                         | • | •                         | Handheld hair wash attachment                                                                                    |  |
| • | • | •                         | • | •                         | Ideal Standard low profile shower tray with glass enclosure to bedroom 1 en suite                                |  |
| • | • | •                         | • | -                         | Choice of standard Porcelanosa wall tiling (splashback, 450mm over bath, and full-height to shower cubicle)*     |  |
| • | • | •                         | • | -                         | Chrome bezel LED bulkhead to bathroom and en suite(s)                                                            |  |
| • | • |                           |   |                           | Chrome towel warmer in bathroom and en suite(s)                                                                  |  |
| • | • | •                         | • | •                         | Water waste heat recovery system                                                                                 |  |
|   |   |                           |   |                           |                                                                                                                  |  |

#### So much choice...

Part of the excitement of buying a new home is the thrill of being the first person to live in the property and having a brand new contemporary kitchen and modern bathroom. Our premium brand partners ensure that all of our fixtures and fittings comply with the latest Government building regulations and only branded appliances are installed in your new home.

Once you know what specification comes included, you'll have a choice from our specially selected tiles for your kitchen and bathrooms, as well as kitchen worktops and cupboard doors. You can then use the Bovis Homes **Select** brochure to add the finishing touches to your home to make it extra special for you!