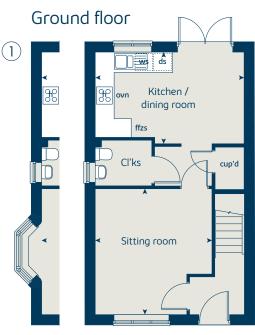

#### 3 bedroom home

| Ground floor          |      | metres      | feet / inches        |
|-----------------------|------|-------------|----------------------|
| Kitchen               |      | 2.85 x 2.46 | 9' 4" x 8' 1"        |
| Sitting / dining room |      | 5.49 x 5.19 | 18' 0" x 17' 0"      |
| First floor           |      |             |                      |
| Bedroom 1             |      | 3.68 x 3.57 | 12' 1" x 11' 9"      |
| Bedroom 2             |      | 2.97 x 2.44 | 9' 9" x 8' 0"        |
| Bedroom 3             |      | 3.54 x 2.13 | 11' 7" x 7' 0"       |
| ovn                   | oven | ffzs        | fridge freezer space |
| h                     | hob  | cup'd       | cupboard             |
| ds dishwasher s       | pace | < ≻         | measuring points     |
| ws washing machine s  | pace |             |                      |

#### The Rowan | X306 02 Orchard Grove |

The floorplan has been produced for illustrative purposes only. Room sizes shown are between arrow points as indicated on plan. The dimensions have tolerances of + or -50mm and should not be used other than for general guidance. If specific dimensions are required, enquiries should be made to the sales consultant. The floor plans shown are not to scale. Measurements are based on the original drawings. Slight variations may occur during construction.

#### Ground floor