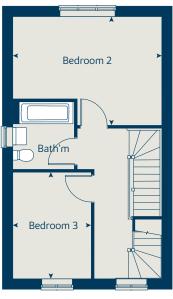

#### 3 bedroom home

| Ground floor          |      | metres      | feet / inches        |
|-----------------------|------|-------------|----------------------|
| Kitchen               |      | 2.85 x 2.46 | 9' 4" x 8' 1"        |
| Sitting / dining room |      | 5.49 x 5.19 | 18' 0" x 17' 0"      |
| First floor           |      |             |                      |
| Bedroom 1             |      | 3.68 x 3.57 | 12' 1" x 11' 9"      |
| Bedroom 2             |      | 2.97 x 2.44 | 9' 9" x 8' 0"        |
| Bedroom 3             |      | 3.54 x 2.13 | 11' 7" x 7' 0"       |
| ovn                   | oven | ffzs        | fridge freezer space |
| h                     | hob  | cup'd       | cupboard             |
| ds dishwasher s       | pace | < ≻         | measuring points     |
| ws washing machine s  | pace |             |                      |

#### The Rowan | X306 02 Orchard Grove |

The floorplan has been produced for illustrative purposes only. Room sizes shown are between arrow points as indicated on plan. The dimensions have tolerances of + or -50mm and should not be used other than for general guidance. If specific dimensions are required, enquiries should be made to the sales consultant. The floor plans shown are not to scale. Measurements are based on the original drawings. Slight variations may occur during construction.

#### First floor