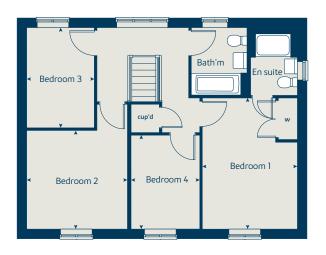

## The Somerton

4 bedroom home

| Grou      | ınd floor             | metres      | feet / inches    |  |  |  |
|-----------|-----------------------|-------------|------------------|--|--|--|
| Kitch     | ien                   | 4.05 x 3.05 | 13' 3" x 10' 0"  |  |  |  |
| Dinir     | ng / family area      | 4.60 x 2.83 | 15' 1" x 9' 3"   |  |  |  |
| Sittir    | ng room               | 4.98 x 3.41 | 16' 4" x 11' 2"  |  |  |  |
| Stud      | у                     | 3.41 x 1.81 | 11' 2" x 5' 11"  |  |  |  |
| First     | floor                 |             |                  |  |  |  |
| Bedroom 1 |                       | 4.48 x 3.25 | 14' 8" x 10' 8"  |  |  |  |
| Bedroom 2 |                       | 3.44 x 3.37 | 11' 3" x 11' 1"  |  |  |  |
| Bedr      | oom 3                 | 3.42 x 2.31 | 11' 3" x 7' 7"   |  |  |  |
| Bedr      | oom 4                 | 3.21 x 2.35 | 10' 6" x 7' 9"   |  |  |  |
| ovn       | oven                  | w           | wardrobe         |  |  |  |
| h         | hob                   | ldr         | larder           |  |  |  |
| ds        | dishwasher space      | cup'd       | cupboard         |  |  |  |
| WS        | washing machine space | < ≻         | measuring points |  |  |  |
| cc        | £-:                   |             |                  |  |  |  |

#### The Somerton | X413v Orchard Grove |

The floorplan has been produced for illustrative purposes only. Room sizes shown are between arrow points as indicated on plan. The dimensions have tolerances of + or -50mm and should not be used other than for general guidance. If specific dimensions are required, enquiries should be made to the sales consultant. The floor plans shown are not to scale. Measurements are based on the original drawings. Slight variations may occur during construction.