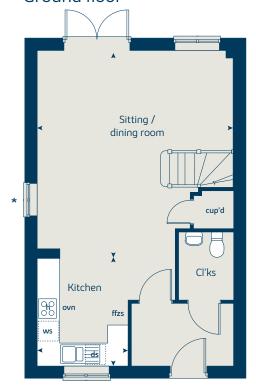

#### 3 bedroom home

| Ground floor          |      | metres      | feet / inches        |
|-----------------------|------|-------------|----------------------|
| Kitchen               |      | 2.85 x 2.46 | 9' 4" x 8' 1"        |
| Sitting / dining room |      | 5.49 x 5.19 | 18' 0" x 17' 0"      |
| First floor           |      |             |                      |
| Bedroom 1             |      | 3.68 x 3.57 | 12' 1" x 11' 9"      |
| Bedroom 2             |      | 2.97 x 2.44 | 9' 9" x 8' 0"        |
| Bedroom 3             |      | 3.54 x 2.13 | 11' 7" x 7' 0"       |
| ovn                   | oven | ffzs        | fridge freezer space |
| h                     | hob  | cup'd       | cupboard             |
| ds dishwasher s       | pace | < ≻         | measuring points     |
| ws washing machine s  | pace |             |                      |

#### The Rowan | X306 02 Orchard Grove |

The floorplan has been produced for illustrative purposes only. Room sizes shown are between arrow points as indicated on plan. The dimensions have tolerances of + or -50mm and should not be used other than for general guidance. If specific dimensions are required, enquiries should be made to the sales consultant. The floor plans shown are not to scale. Measurements are based on the original drawings. Slight variations may occur during construction.

#### Ground floor