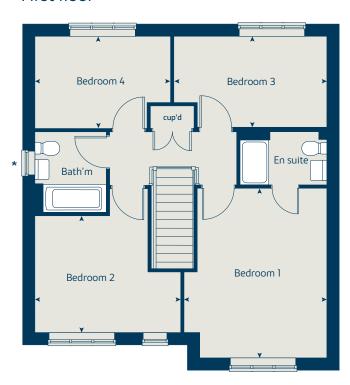

## The Somerton

4 bedroom home

| Grou      | ınd floor             | metres      | feet / inches    |  |  |  |
|-----------|-----------------------|-------------|------------------|--|--|--|
| Kitch     | ien                   | 4.05 x 3.05 | 13' 3" x 10' 0"  |  |  |  |
| Dinir     | ng / family area      | 4.60 x 2.83 | 15' 1" x 9' 3"   |  |  |  |
| Sittir    | ng room               | 4.98 x 3.41 | 16' 4" x 11' 2"  |  |  |  |
| Stud      | у                     | 3.41 x 1.81 | 11' 2" x 5' 11"  |  |  |  |
| First     | floor                 |             |                  |  |  |  |
| Bedroom 1 |                       | 4.48 x 3.25 | 14' 8" x 10' 8"  |  |  |  |
| Bedroom 2 |                       | 3.44 x 3.37 | 11' 3" x 11' 1"  |  |  |  |
| Bedr      | oom 3                 | 3.42 x 2.31 | 11' 3" x 7' 7"   |  |  |  |
| Bedr      | oom 4                 | 3.21 x 2.35 | 10' 6" x 7' 9"   |  |  |  |
| ovn       | oven                  | w           | wardrobe         |  |  |  |
| h         | hob                   | ldr         | larder           |  |  |  |
| ds        | dishwasher space      | cup'd       | cupboard         |  |  |  |
| WS        | washing machine space | < ≻         | measuring points |  |  |  |
| cc        | £-:                   |             |                  |  |  |  |

#### The Somerton | X413v Orchard Grove |

The floorplan has been produced for illustrative purposes only. Room sizes shown are between arrow points as indicated on plan. The dimensions have tolerances of + or -50mm and should not be used other than for general guidance. If specific dimensions are required, enquiries should be made to the sales consultant. The floor plans shown are not to scale. Measurements are based on the original drawings. Slight variations may occur during construction.