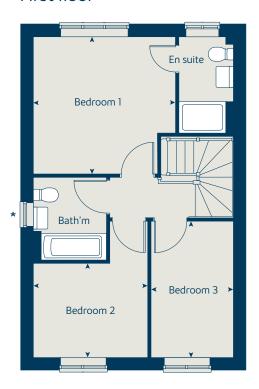

#### 3 bedroom home

| Ground floor          |      | metres      | feet / inches        |
|-----------------------|------|-------------|----------------------|
| Kitchen               |      | 2.85 x 2.46 | 9' 4" x 8' 1"        |
| Sitting / dining room |      | 5.49 x 5.19 | 18' 0" x 17' 0"      |
| First floor           |      |             |                      |
| Bedroom 1             |      | 3.68 x 3.57 | 12' 1" x 11' 9"      |
| Bedroom 2             |      | 2.97 x 2.44 | 9' 9" x 8' 0"        |
| Bedroom 3             |      | 3.54 x 2.13 | 11' 7" x 7' 0"       |
| ovn                   | oven | ffzs        | fridge freezer space |
| h                     | hob  | cup'd       | cupboard             |
| ds dishwasher s       | pace | < ≻         | measuring points     |
| ws washing machine s  | pace |             |                      |

#### The Rowan | X306 02 Orchard Grove |

The floorplan has been produced for illustrative purposes only. Room sizes shown are between arrow points as indicated on plan. The dimensions have tolerances of + or -50mm and should not be used other than for general guidance. If specific dimensions are required, enquiries should be made to the sales consultant. The floor plans shown are not to scale. Measurements are based on the original drawings. Slight variations may occur during construction.

#### First floor